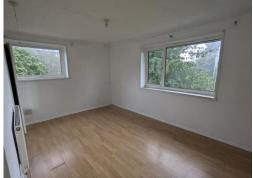

# Lounge/Diner

TV point, wood effect flooring, radiator, Double glazed French Doors opening onto to the balcony, Double glazed window, door to

## **Bedroom One**

Shelved storage cupboard, wood effect flooring, radiator, Dual aspect Double glazed windows

#### **Bedroom Two**

Two shelved storage cupboards, wood effect flooring, radiator, Double glazed window to front