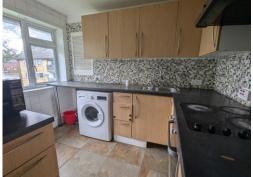

## Kitchen

Full range of fitted floor and wall mounted units with drawers and work surfaces over, single drainer stainless steel sink unit with mixer tap, partly tiled walls, integrated stainless steel Zanussi oven and built in hob with stainless steel splash back and extractor hood over. Space and plumbing for automatic washing machine and dishwasher, space for fridge/freezer, tiled flooring, built in storage cupboard, Double glazed window to front