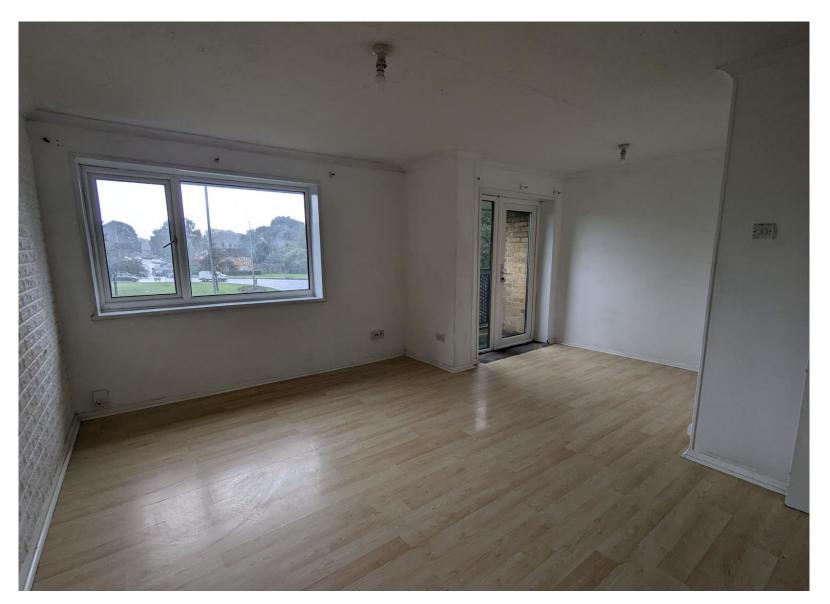

# Lounge/Diner

TV point, wood effect flooring, radiator, Double glazed French Doors opening onto to the balcony, Double glazed window, door to

# **Inner Hallway**

Wood effect flooring, shelved storage cupboard with radiator, doors to;-