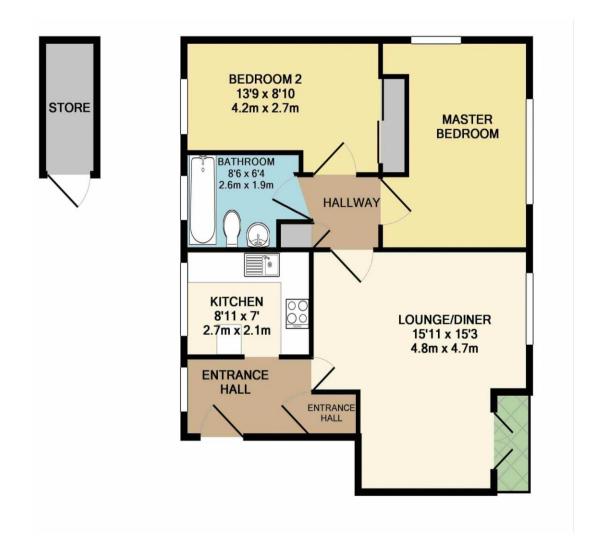

# **Property Description**

Secure Communal Front door to;-

Communal Hallway with stairs rising to second floor landing

Front Door to;-

## **Entrance Hall**

Double glazed window to front, radiator, wood effect flooring, built in storage cupboard, security entry phone handset, doors to;-

## Kitchen

Full range of fitted floor and wall mounted units with drawers and work surfaces over, single drainer stainless steel sink unit with mixer tap, partly tiled walls, integrated stainless steel Zanussi oven and built in hob with stainless steel splash back and extractor hood over. Space and plumbing for automatic washing machine and dishwasher, space for fridge/freezer, tiled flooring, built in storage cupboard, Double glazed window to front

# Lounge/Diner

TV point, wood effect flooring, radiator, Double glazed French Doors opening onto to the balcony, Double glazed window, door to

# **Inner Hallway**

Wood effect flooring, shelved storage cupboard with radiator, doors to;-

## **Bedroom One**

Shelved storage cupboard, wood effect flooring, radiator, Dual aspect Double glazed windows

#### **Bedroom Two**

Two shelved storage cupboards, wood effect flooring, radiator, Double glazed window to front

# **Family Bathroom**

Refitted in white suite with chrome fittings & comprises low level WC, panelled bath with mixer tap and shower attachment, vanity unit with wash hand basin and storage under, partly tiled walls, tiled flooring, chrome heated towel rail, Double glazed window to front

#### Outside

Communal Gardens
Secure drying area with brick-built storage shed
Residents Parking Bays

# **Balcony**

Covered balcony area overlooking neat communal gardens

MONEY LAUNDERING REGULATIONS 2017 intending purchasers will be asked to produce identification and proof of financial status when an offer is received. We would ask for your co-operation in order that there will be no delay in agreeing the sale.