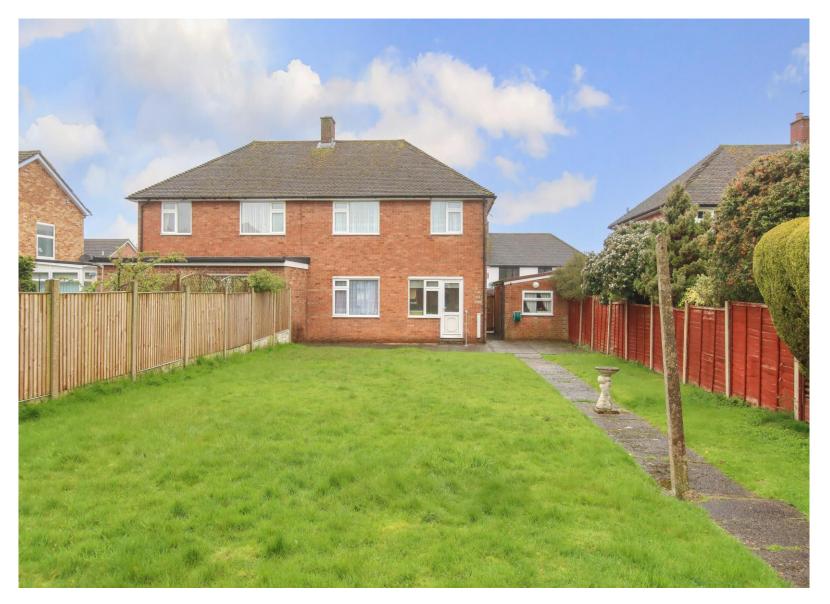

## **Rear Garden**

A feature of the property is the larger than average fully enclosed, southerly facing rear garden, extending to over 80 feet in depth, with a paved area to the immediate rear, leading to an extensive lawned garden. Outside cold water tap, light and gated side access.