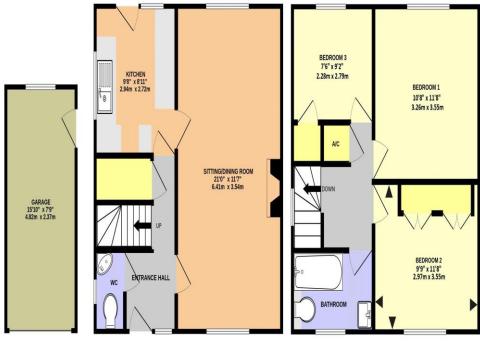

GROUND FLOOR 548 sq.ft. (50.9 sq.m.) approx. 1ST FLOOR 432 sq.ft. (40.1 sq.m.) approx.

FIR TREE CLOSE, HEMEL HEMPSTEAD HP3 8NG (PRODUCED FOR MICHAEL ANTHONY)

TOTAL FLOOR AREA: 980 sq.ft. (91.1 sq.m.) approx.

## **Entrance Hall**

Double glazed front door opens to the entrance hall, stairs to the first floor, radiator, under stairs storage cupboard.

#### Cloakroom

Comprising a low level WC, wash hand basin, double glazed window to the side, radiator.

#### Kitchen

Fitted with a range of base and eye level storage units, work surface areas, with an inset single drainer stainless steel sink unit with mixer tap set below a double glazed window to the side, plumbing and space for washing machine, cupboard housing gas boiler, tiled surrounds, double glazed door to the rear garden.

# Lounge/Diner

A dual aspect room with a double glazed windows to both the front and rear, three radiators, fireplace. TV point.

# Garage

Situated alongside with an electric up and over door, power and lighting, window to rear aspect. Courtesy door to side.

#### **Bedroom One**

Double glazed window to the rear, radiator.

#### **Bedroom Two**

Double glazed window to the front, radiator.

#### **Bedroom Three**

Double glazed window to the rear, radiator, storage cupboard.

#### **Bathroom**

Three piece suite comprising a low level WC and wash hand basin with mixer tap housed in a vanity unit and surround, bath with mixer tap and shower over, double glazed window to the front, tiled surrounds, heated towel rail.