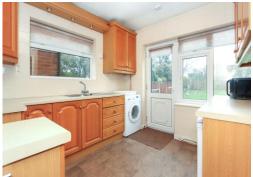

#### Kitchen

Fitted with a range of base and eye level storage units, work surface areas, with an inset single drainer stainless steel sink unit with mixer tap set below a double glazed window to the side, plumbing and space for washing machine, cupboard housing gas boiler, tiled surrounds, double glazed door to the rear garden.