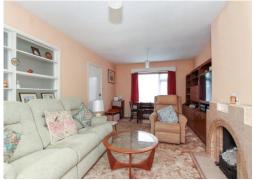

# Lounge/Diner

A dual aspect room with a double glazed windows to both the front and rear, three radiators, fireplace. TV point.