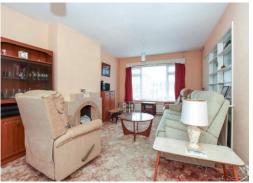

# Lounge/Diner

A dual aspect room with a double glazed windows to both the front and rear, three radiators, fireplace. TV point.