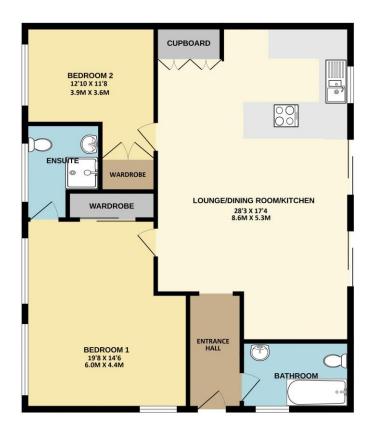

# **ENTRANCE HALL**

Radiator, door to bathroom, archway to lounge.

## LOUNGE

Two sets of double glazed sliding doors to garden. Three radiators, opening to kitchen/dining room, doors to bedrooms.

# KITCHEN/DINING ROOM

Double glazed window to rear aspect. Fitted with a range of floor and wall-mounted units with rolled edge work surface over, stainless steel sink with drainer, integrated washing machine, dishwasher, electric double oven, dryer, concealed wall-mounted gas combi boiler, space for fridge freezer.

## **BEDROOM ONE**

Double glazed windows to front and rear aspects. Two radiators, built-in wardrobe.

## **EN-SUITE**

Double glazed window to front aspect. Low level WC, pedestal wash hand basin, shower unit, radiator, extractor fan.

## **BEDROOM TWO**

Double glazed window to front aspect. Radiator, built-in wardrobe, access to loft space.

## **BATHROOM**

Double glazed frosted window to side aspect. Low level WC, bath with shower over, wash hand basin set in vanity unit, tiled walls, radiator, extractor fan.

#### GROUND FLOOR 1009 sq.ft. (93.7 sq.m.) approx.

WWW.EPC4U.COM

TOTAL FLOOR AREA: 1009 sq.ft. (93.7 sq.m.) approx.

Whilst every attempt his been made to ensure the succasing of the Bodgain contained here, measurements of doors, methods, fromin and any other terms are approximate and in separability is been for any error, omission or mis-attement. This jain is not initiatative purpose only and should be used as such by any prospective purchaser. The services, systems and appliances shown have not been tested and no quarantee as to their operation of the properties of the services of the services.