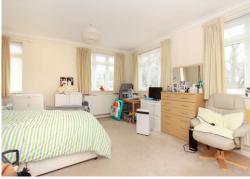

## **BEDROOM ONE**

Double glazed windows to front and rear aspects. Two radiators, built-in wardrobe.

## **BEDROOM TWO**

Double glazed window to front aspect. Radiator, built-in wardrobe, access to loft space.