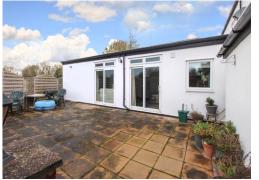

# **REAR GARDEN**

Patio leading to shingled area which will be allocated for parking or further garden space.

#### GROUND FLOOR 1009 sq.ft. (93.7 sq.m.) approx.

WWW.EPC4U.COM

TOTAL FLOOR AREA: 1009 sq.ft. (93.7 sq.m.) approx.

Whilst every attempt his been made to ensure the succasing of the Bodgain contained here, measurements of doors, methods, fromin and any other terms are approximate and in separability is been for any error, omission or mis-attement. This jain is not initiatative purpose only and should be used as such by any prospective purchaser. The services, systems and appliances shown have not been tested and no quarantee as to their operation of the properties of the services of the services.