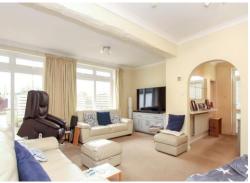

## LOUNGE

Two sets of double glazed sliding doors to garden. Three radiators, opening to kitchen/dining room, doors to bedrooms.