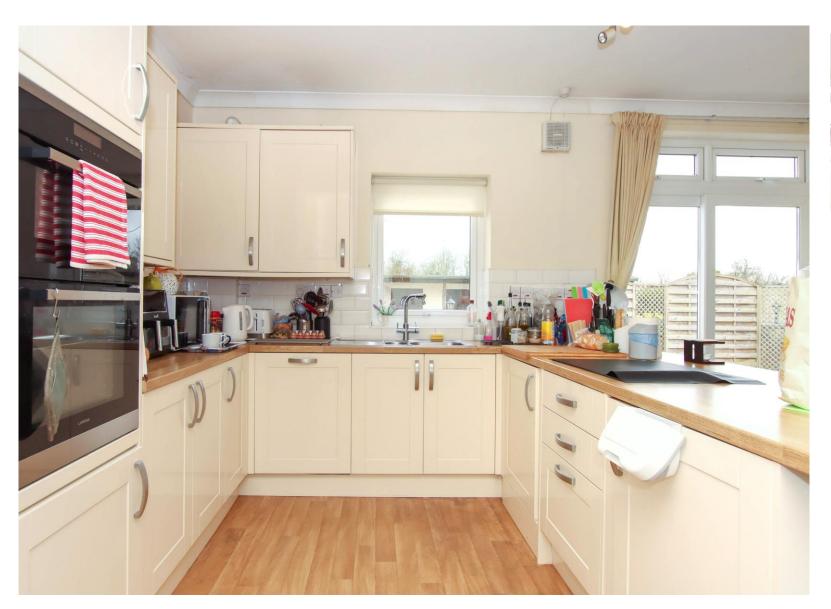

# KITCHEN/DINING ROOM

Double glazed window to rear aspect. Fitted with a range of floor and wall-mounted units with rolled edge work surface over, stainless steel sink with drainer, integrated washing machine, dishwasher, electric double oven, dryer, concealed wall-mounted gas combi boiler, space for fridge freezer.