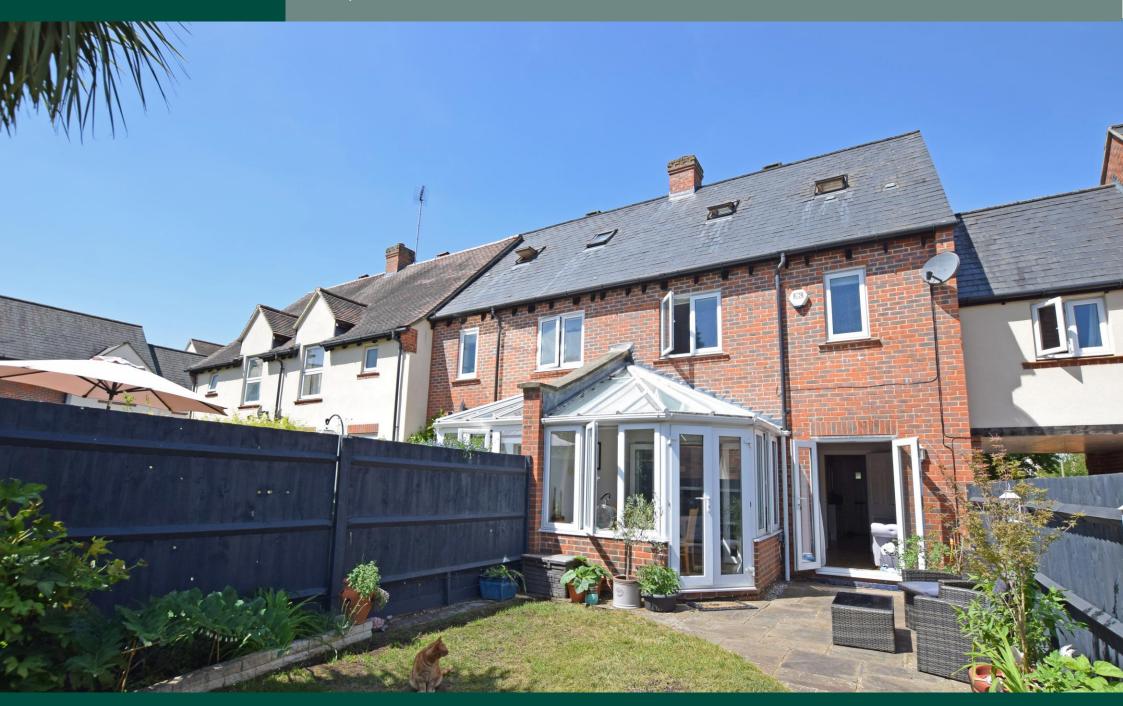

#### THE PROPERTY

This contemporary family home offers generous, well presented family living across three floors. A welcoming entrance hall benefits from access to a modern cloakroom, whilst finished with quality laminate flooring that flows through into the living room. The living room is a great entertainment space, featuring a a stone fireplace with a gas fire, along with french doors to both the garden and a partially brick-built conservatory. The conservatory offers a versatile space, great for use all year round, benefitting from fitted blinds and also french doors to the garden. A family kitchen/breakfast room presents a good range of appliances, with a dishwasher, washing machine, fridge/freezer, double oven and a gas hob with an extractor canopy, whilst finished with tiled flooring. On the first floor, two double bedrooms feature a master with an en suite, along with a family bathroom. The second floor features a further double bedroom, as well as a study/seating area on the landing.

#### **THE GROUNDS**

A delightful landscaped rear garden features to the rear of the property, with a corner flower beds stocked with mature shrubs, flowers and trees, a level lawn and a paved patio area, well suited to al fresco dining. A pedestrian access gate to the rear leads to a garage in a block, with an additional parking space in front. A level lawn to the front includes a pathway to the door.