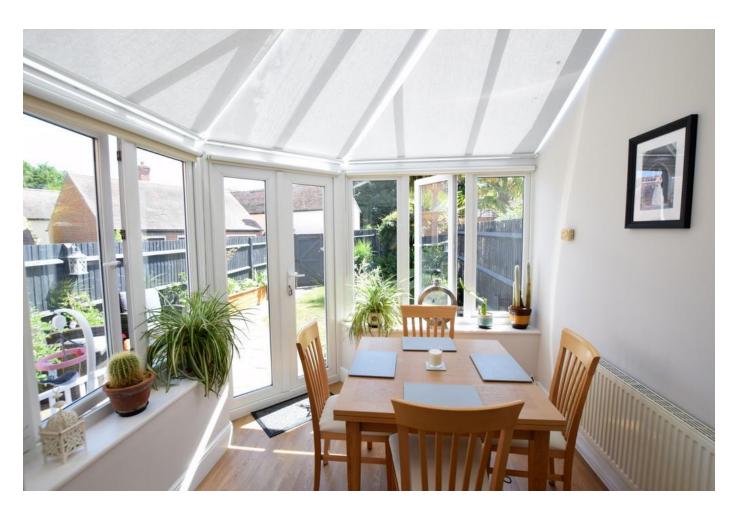

#### THE PROPERTY

This contemporary family home offers generous, well presented family living across three floors. A welcoming entrance hall benefits from access to a modern cloakroom, whilst finished with quality laminate flooring that flows through into the living room. The living room is a great entertainment space, featuring a a stone fireplace with a gas fire, along with french doors to both the garden and a partially brick-built conservatory. The conservatory offers a versatile space, great for use all year round, benefitting from fitted blinds and also french doors to the garden. A family kitchen/breakfast room presents a good range of appliances, with a dishwasher, washing machine, fridge/freezer, double oven and a gas hob with an extractor canopy, whilst finished with tiled flooring. On the first floor, two double bedrooms feature a master with an en suite, along with a family bathroom. The second floor features a further double bedroom, as well as a study/seating area on the landing.