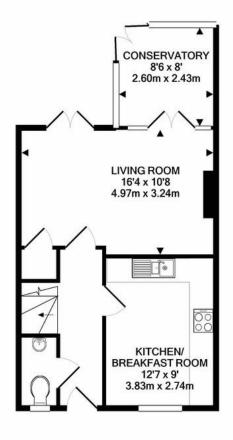

#### **ENERGY EFFICIENCY RATING**

Current: C | Potential: C

GROUND FLOOR APPROX. FLOOR AREA 442 SQ.FT. (41.1 SQ.M.)

1ST FLOOR APPROX. FLOOR AREA 376 SQ.FT. (35.0 SQ.M.)

2ND FLOOR APPROX. FLOOR AREA 284 SQ.FT. (26.4 SQ.M.)

#### TOTAL APPROX. FLOOR AREA 1102 SQ.FT. (102.4 SQ.M.)

Whilst every attempt has been made to ensure the accuracy of the floor plan contained here, measurements of doors, windows, rooms and any other items are approximate and no responsibility is taken for any error. omission, or mis-statement. This plan is for illustrative purposes only and should be used as such by any prospective purchaser. The services, systems and appliances shown have not been tested and no guarantee as to their operability or efficiency can be given Made with Metropix @2020