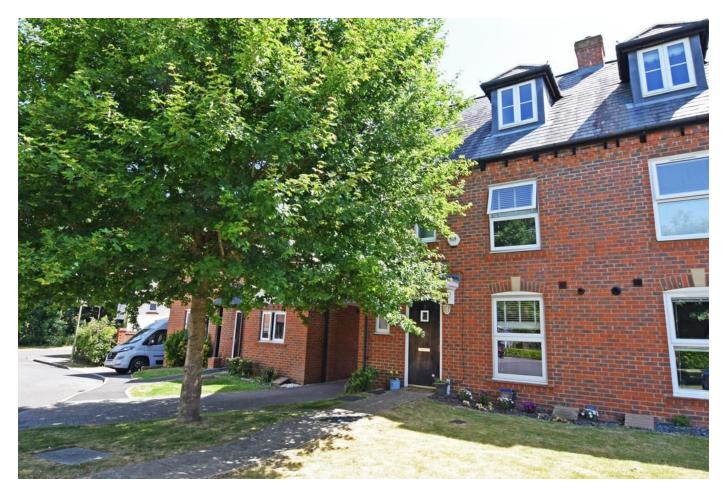

#### **THE GROUNDS**

A delightful landscaped rear garden features to the rear of the property, with a corner flower beds stocked with mature shrubs, flowers and trees, a level lawn and a paved patio area, well suited to al fresco dining. A pedestrian access gate to the rear leads to a garage in a block, with an additional parking space in front. A level lawn to the front includes a pathway to the door.

## **AGENT NOTE**

Please be advised there is a maintenance charge of £275 PA for the communal grounds/gardens. All details should be verified by the purchasing solicitor prior to the exchange of contracts.