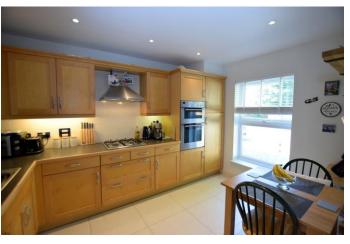

#### THE PROPERTY

This contemporary family home offers generous, well presented family living across three floors. A welcoming entrance hall benefits from access to a modern cloakroom, whilst finished with quality laminate flooring that flows through into the living room. The living room is a great entertainment space, featuring a a stone fireplace with a gas fire, along with french doors to both the garden and a partially brick-built conservatory. The conservatory offers a versatile space, great for use all year round, benefitting from fitted blinds and also french doors to the garden. A family kitchen/breakfast room presents a good range of appliances, with a dishwasher, washing machine, fridge/freezer, double oven and a gas hob with an extractor canopy, whilst finished with tiled flooring. On the first floor, two double bedrooms feature a master with an en suite, along with a family bathroom. The second floor features a further double bedroom, as well as a study/seating area on the landing.