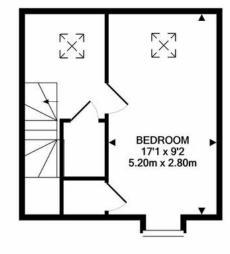

#### THE PROPERTY

This contemporary family home offers generous, well presented family living across three floors. A welcoming entrance hall benefits from access to a modern cloakroom, whilst finished with quality laminate flooring that flows through into the living room. The living room is a great entertainment space, featuring a a stone fireplace with a gas fire, along with french doors to both the garden and a partially brick-built conservatory. The conservatory offers a versatile space, great for use all year round, benefitting from fitted blinds and also french doors to the garden. A family kitchen/breakfast room presents a good range of appliances, with a dishwasher, washing machine, fridge/freezer, double oven and a gas hob with an extractor canopy, whilst finished with tiled flooring. On the first floor, two double bedrooms feature a master with an en suite, along with a family bathroom. The second floor features a further double bedroom, as well as a study/seating area on the landing.

#### **ENERGY EFFICIENCY RATING**

Current: C | Potential: C

GROUND FLOOR APPROX. FLOOR AREA 442 SQ.FT. (41.1 SQ.M.)

1ST FLOOR APPROX. FLOOR AREA 376 SQ.FT. (35.0 SQ.M.)

2ND FLOOR APPROX. FLOOR AREA 284 SQ.FT. (26.4 SQ.M.)

#### TOTAL APPROX. FLOOR AREA 1102 SQ.FT. (102.4 SQ.M.)

Whilst every attempt has been made to ensure the accuracy of the floor plan contained here, measurements of doors, windows, rooms and any other items are approximate and no responsibility is taken for any error. omission, or mis-statement. This plan is for illustrative purposes only and should be used as such by any prospective purchaser. The services, systems and appliances shown have not been tested and no guarantee as to their operability or efficiency can be given Made with Metropix @2020