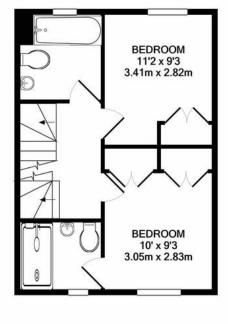

#### THE PROPERTY

This contemporary family home offers generous, well presented family living across three floors. A welcoming entrance hall benefits from access to a modern cloakroom, whilst finished with quality laminate flooring that flows through into the living room. The living room is a great entertainment space, featuring a a stone fireplace with a gas fire, along with french doors to both the garden and a partially brick-built conservatory. The conservatory offers a versatile space, great for use all year round, benefitting from fitted blinds and also french doors to the garden. A family kitchen/breakfast room presents a good range of appliances, with a dishwasher, washing machine, fridge/freezer, double oven and a gas hob with an extractor canopy, whilst finished with tiled flooring. On the first floor, two double bedrooms feature a master with an en suite, along with a family bathroom. The second floor features a further double bedroom, as well as a study/seating area on the landing.

#### **ENERGY EFFICIENCY RATING**

Current: C | Potential: C

GROUND FLOOR APPROX. FLOOR AREA 442 SQ.FT. (41.1 SQ.M.)

1ST FLOOR APPROX. FLOOR AREA 376 SQ.FT. (35.0 SQ.M.)

2ND FLOOR APPROX. FLOOR AREA 284 SQ.FT. (26.4 SQ.M.)

#### TOTAL APPROX. FLOOR AREA 1102 SQ.FT. (102.4 SQ.M.)

Whilst every attempt has been made to ensure the accuracy of the floor plan contained here, measurements of doors, windows, rooms and any other items are approximate and no responsibility is taken for any error. omission, or mis-statement. This plan is for illustrative purposes only and should be used as such by any prospective purchaser. The services, systems and appliances shown have not been tested and no guarantee as to their operability or efficiency can be given Made with Metropix @2020