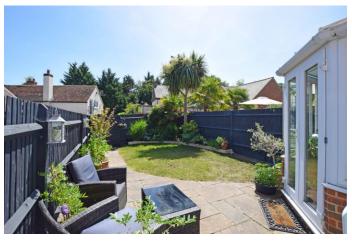

#### **THE GROUNDS**

A delightful landscaped rear garden features to the rear of the property, with a corner flower beds stocked with mature shrubs, flowers and trees, a level lawn and a paved patio area, well suited to al fresco dining. A pedestrian access gate to the rear leads to a garage in a block, with an additional parking space in front. A level lawn to the front includes a pathway to the door.