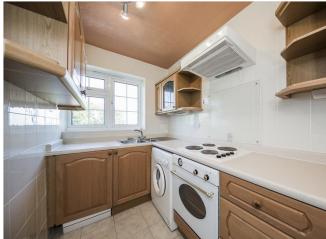

# KITCHEN:

Double glazed windows with far reaching views. Range of wood effect fronted matching wall and base cupboards. Laminate worktop with inset one and half bowl stainless steel sink. Inset electric hob with oven under and filter hood above. Space for washing machine, dishwasher and upright fridge/freezer. Tiled floor and walls.