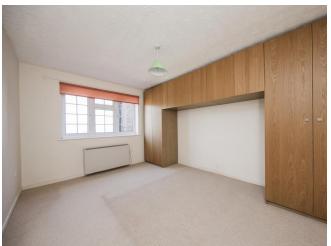

# **BEDROOM ONE:**

Double glazed window enjoying far reaching countryside views. Range of fitted wardrobes with bed recess and cupboards above. Electric storage heater.

# **BEDROOM TWO:**

Double glazed window enjoying far reaching views. Electric storage heater.