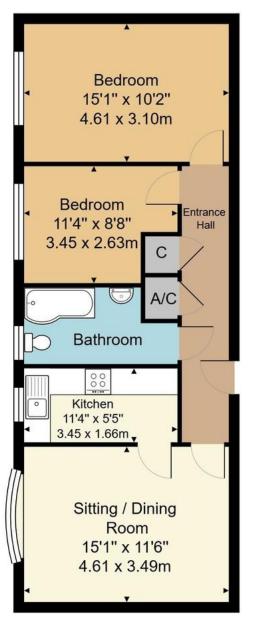

Approx. Gross Internal Area 647 ft<sup>2</sup> ... 60.1 m<sup>2</sup>

Whilst every attempt has been made to ensure the accuracy of the floor plan contained here, measurements of doors, windows, rooms and any other items are approximate and no responsibility is taken for any error, omission, or mis-statement. This plan is for illustrative purposes only and should be used as such by any prospective purchaser or tenant. The services, systems and appliances shown have not been tested and no guarantee as to their operability or efficiency can be given.