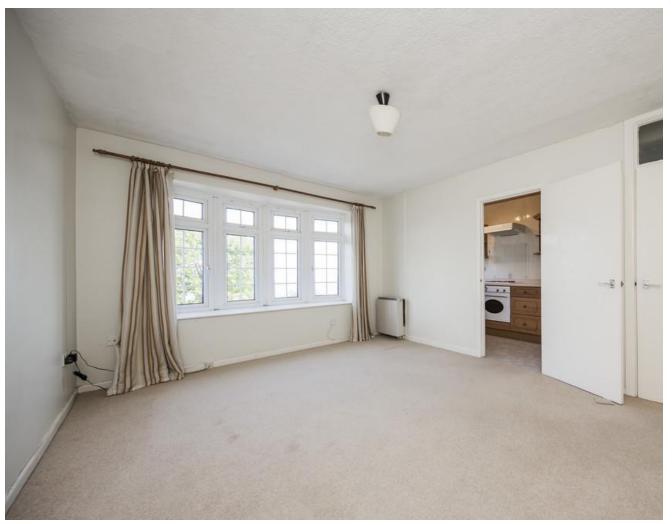

# SITTING ROOM:

Double glazed bay window enjoying stunning panoramic views across the Sussex countryside. Electric storage heaters.