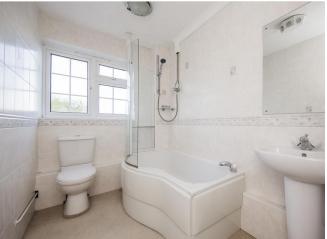

# **BATHROOM:**

Double glazed window. White suite comprising P-shaped bath with shower over and glass shower screen. WC. Pedestal wash basin. Tiled walls.