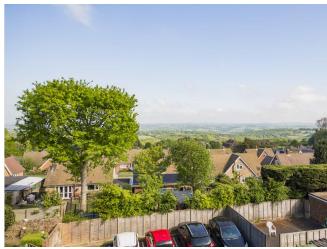

# SITTING ROOM:

Double glazed bay window enjoying stunning panoramic views across the Sussex countryside. Electric storage heaters.

# KITCHEN:

Double glazed windows with far reaching views. Range of wood effect fronted matching wall and base cupboards. Laminate worktop with inset one and half bowl stainless steel sink. Inset electric hob with oven under and filter hood above. Space for washing machine, dishwasher and upright fridge/freezer. Tiled floor and walls.