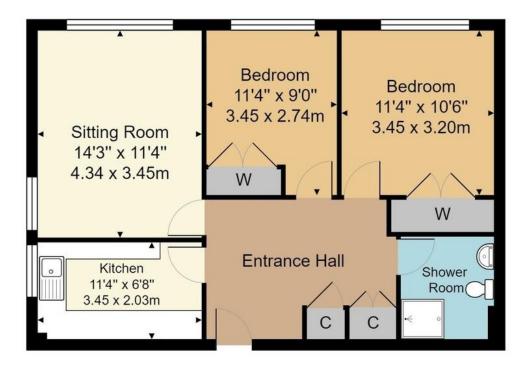

# **ENTRANCE HALL:**

A spacious area with coved ceiling, radiator, built in airing cupboard with slatted shelves and high level cupboard over. Built in storage cupboard.

# LOUNGE/DINER:

Dual aspect with double glazed windows, coved ceiling, radiators.

# KITCHEN:

Range of white fronted matching wall and base cupboards, laminate worktop with inset stainless steel sink. Inset electric hob with oven under and filter hood above. Space for an upright fridge/freezer and washing machine. Wood effect flooring, part tiled walls, wall mounted gas fired 'Worcester' boiler, radiator, double glazed window.

# **BEDROOM ONE:**

Double glazed window, built in double wardrobe, coved ceiling, radiator.

# **BEDROOM TWO:**

Double glazed window, built in double wardrobe, coved ceiling, radiator.

# SHOWER ROOM:

Fitted with a large shower cubicle with thermostatic shower, WC, pedestal wash basin, tiled wall, radiator, inset spotlights and extractor fan.

# Approx. Gross Internal Area 668 sq. ft / 62.1 sq. m

Whilst every attempt has been made to ensure the accuracy of the floor plan contained here, measurements of doors, windows, rooms and any other items are approximate and no responsibility is taken for any error, omission, or mis-statement. This plan is for illustrative purposes only and should be used as such by any prospective purchaser or tenant.