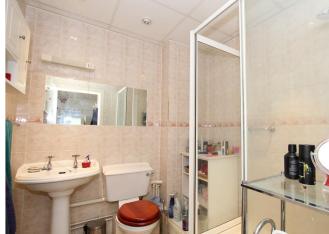

# SHOWER ROOM:

Fitted with a large shower cubicle with thermostatic shower, WC, pedestal wash basin, tiled wall, radiator, inset spotlights and extractor fan.