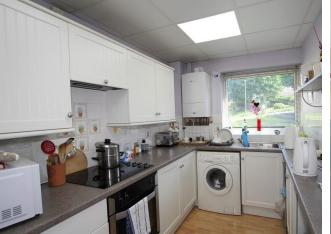

# KITCHEN:

Range of white fronted matching wall and base cupboards, laminate worktop with inset stainless steel sink. Inset electric hob with oven under and filter hood above. Space for an upright fridge/freezer and washing machine. Wood effect flooring, part tiled walls, wall mounted gas fired 'Worcester' boiler, radiator, double glazed window.