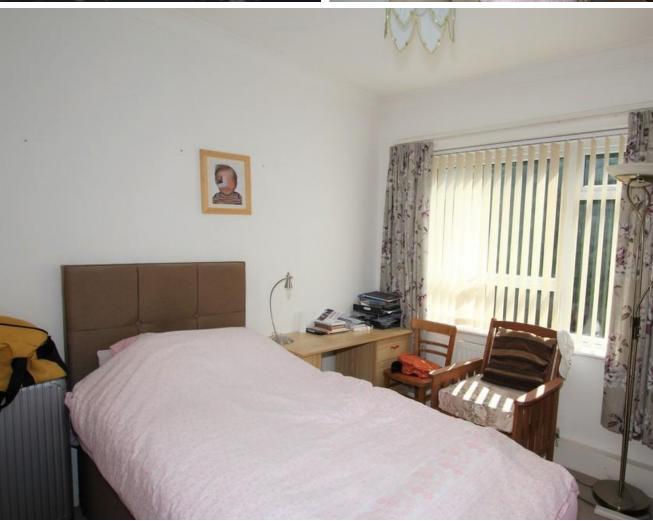

# **BEDROOM ONE:**

Double glazed window, built in double wardrobe, coved ceiling, radiator.

# **BEDROOM TWO:**

Double glazed window, built in double wardrobe, coved ceiling, radiator.