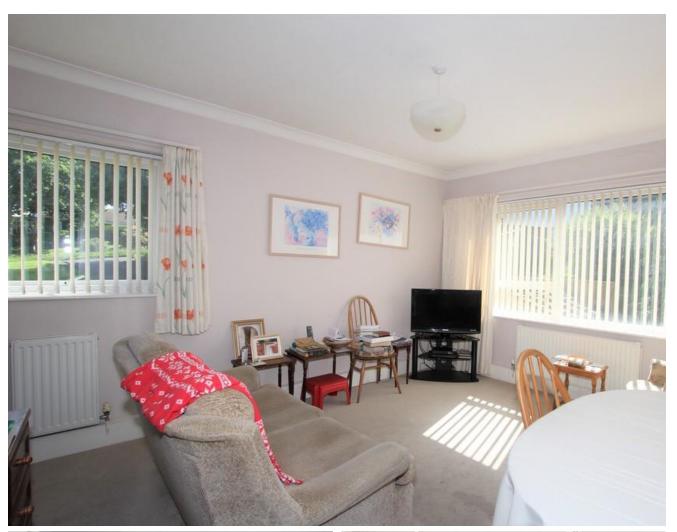

# LOUNGE/DINER:

Dual aspect with double glazed windows, coved ceiling, radiators.