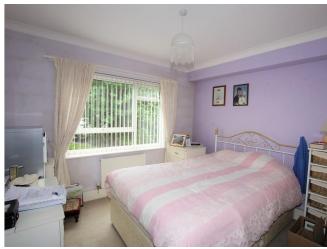

# **BEDROOM ONE:**

Double glazed window, built in double wardrobe, coved ceiling, radiator.

# **BEDROOM TWO:**

Double glazed window, built in double wardrobe, coved ceiling, radiator.