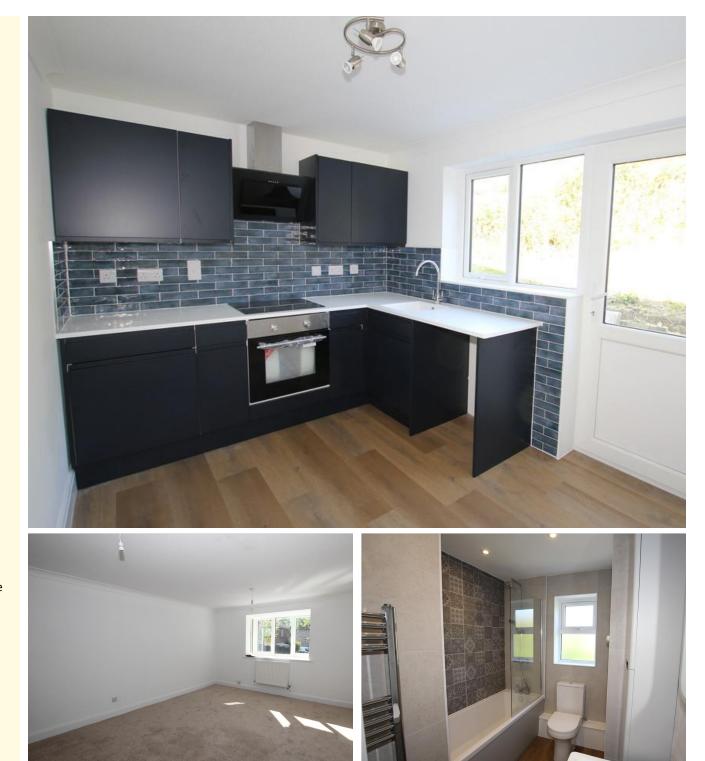

#### SITTING ROOM:

Double glazed windows in Oriel bay. Understairs storage cupboard. Coved ceiling. Radiators.

#### **REMODELLED KITCHEN:**

Double glazed window and double glazed door leading to the garden. Matching wall and base cupboards. Worktop with integrated sink and drainer. Inset electric hob with oven under and filter hood above. Space for washing machine and upright fridge/freezer. Wood effect flooring. Coved ceiling. Radiator.

#### **REMODELLED BATHROOM:**

White suite comprising panel enclosed bath with thermostatic shower over and fitted glass shower screen. WC. Vanity unit with inset wash basin and cupboards under. Fitted mirror and cupboard to the side. Built-in storage cupboard housing the gas-fired boiler. Wood effect flooring. Part-tiled walls. Chrome heated towel rail. Inset spotlights. Extractor fan.