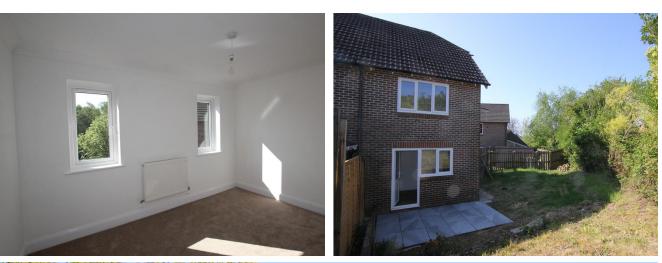

#### BEDROOM ONE:

Double glazed window overlooking the rear garden. Coved ceiling. Radiator.

#### **BEDROOM TWO:**

Double glazed window to the front. Coved ceiling. Radiator.

#### OUTSIDE:

There is a driveway providing off-street parking. The REAR garden is mainly laid to lawn with a paved patio area and side gate.