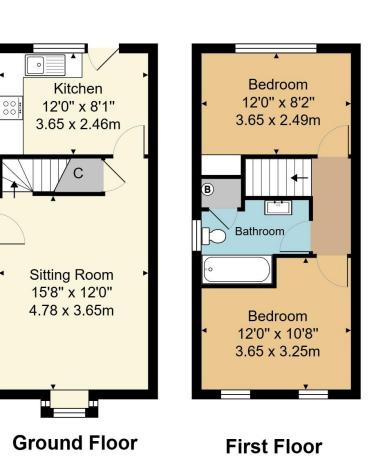

### Approx. Gross Internal Area 654 ft<sup>2</sup> ... 60.7 m<sup>2</sup>

Whilst every attempt has been made to ensure the accuracy of the floor plan contained here, measurements of doors, windows, rooms and any other items are approximate and no responsibility is taken for any error, omission, or mis-statement. This plan is for illustrative purposes only and should be used as such by any prospective purchaser or tenant. The services, systems and appliances shown have not been tested and no guarantee as to their operability or efficiency can be given.