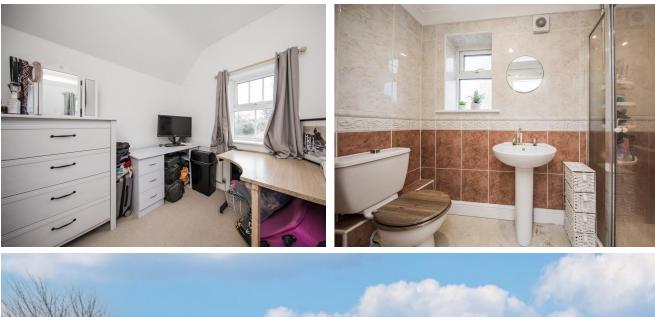

# SHOWER ROOM:

White suite comprising WC, pedestal wash basin, shower cubicle with thermostatic shower. Coved ceiling. Inset spotlights. Extractor fan. Tiled floor.