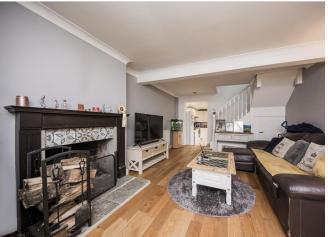

# SITTING ROOM:

Double glazed window to the front. Wooden flooring. Feature fireplace with open fire, wooden surround and stone hearth. Understairs storage cupboard. Radiator.