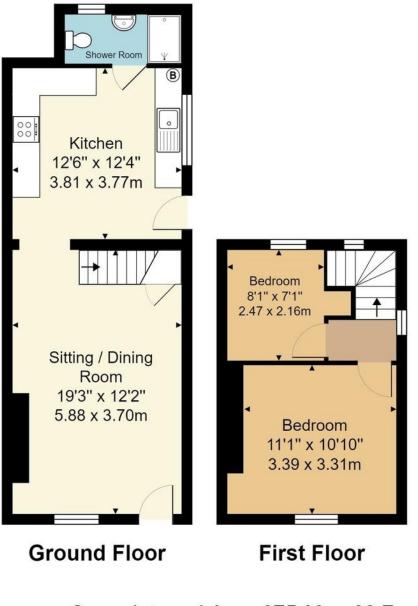

# STORM PORCH:

uPVC front door leading to:

# SITTING ROOM:

Double glazed window to the front. Wooden flooring. Feature fireplace with open fire, wooden surround and stone hearth. Understairs storage cupboard. Radiator.

# KITCHEN:

Double glazed window to the side and part double glazed door. Range of cream fronted matching wall and base cupboards. Laminate worktop with inset stainless steel sink. Inset gas hob (LPG) with filter hood above and oven under. Inset spotlights. Coved ceiling. Wall mounted LPG Baxi boiler installed in 2023. Tiled floor. Radiator.

# SHOWER ROOM:

White suite comprising WC, pedestal wash basin, shower cubicle with thermostatic shower. Coved ceiling. Inset spotlights. Extractor fan. Tiled floor.

# Stairs leading to:

FIRST FLOOR LANDING: Double glazed window overlooking fields.

### BEDROOM ONE:

A good size double bedroom with double glazed window to the front. Radiator.

#### **BEDROOM TWO:**

Double glazed window with views across fields and surrounding countryside. Radiator.

# Approx. Gross Internal Area 675 ft<sup>2</sup> ... 62.7 m<sup>2</sup>

Whilst every attempt has been made to ensure the accuracy of the floor plan contained here, measurements of doors, windows, rooms and any other items are approximate and no responsibility is taken for any error, omission, or mis-statement. This plan is for illustrative purposes only and should be used as such by any prospective purchaser or tenant. The services, systems and appliances shown have not been tested and no guarantee as to their operability or efficiency can be given.