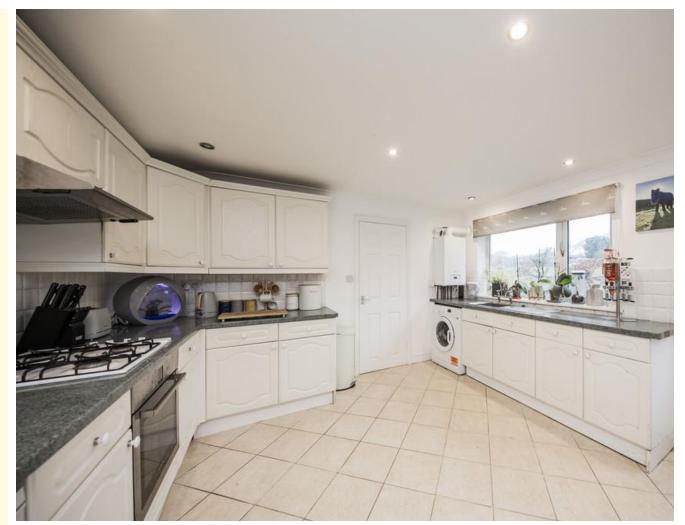

# KITCHEN:

Double glazed window to the side and part double glazed door. Range of cream fronted matching wall and base cupboards. Laminate worktop with inset stainless steel sink. Inset gas hob (LPG) with filter hood above and oven under. Inset spotlights. Coved ceiling. Wall mounted LPG Baxi boiler installed in 2023. Tiled floor. Radiator.