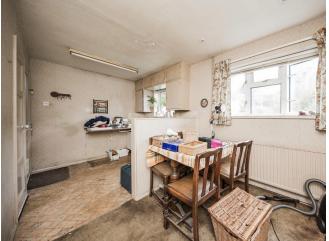

# KITCHEN/DINER:

Double glazed windows. Large built-in pantry. Stainless steel sink unit with cupboards under. Wall cupboards. Radiator.

Stairs leading to: