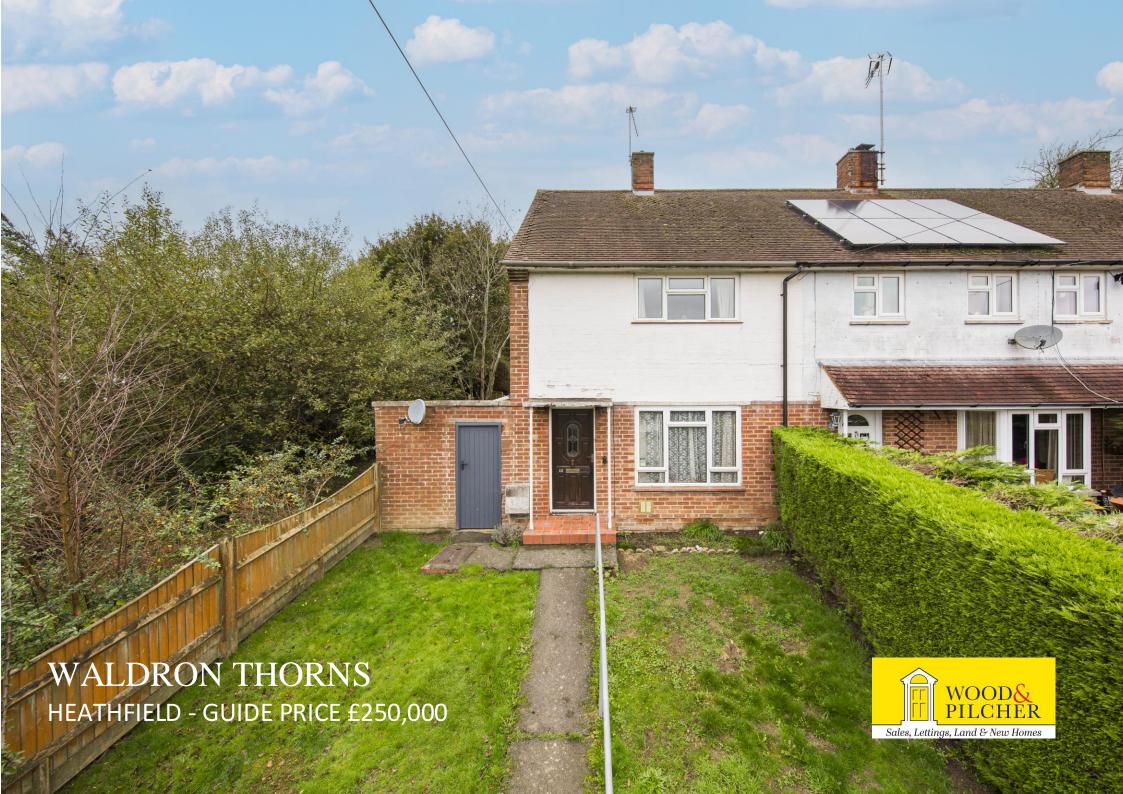

# 68 Waldron Thorns

Heathfield, TN21 0AE

Entrance Hall - Sitting Room - Kitchen/Diner - First Floor Landing - Two Double Bedrooms - Bathroom - Lawned Front Garden - Large Garden To The Rear

A two bedroom end of terrace house in need of complete refurbishment. The property features a kitchen/diner, sitting room and large garden and is conveniently situated just a few minutes walk from Heathfield Town Centre. NO O NWARD CHAIN.

# **OUTSIDE:**

There is a lawned garden to the front. A covered side access with multiple brick built storage sheds. A LARGE GARDEN TO THE REAR mainly laid to lawn with timber storage shed and greenhouse, mature shrubs and hedging.