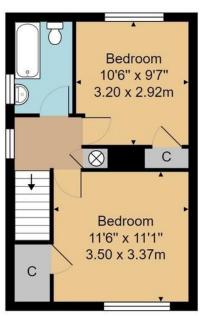

## **BEDROOM ONE:**

Double glazed window enjoying far-reaching views across the townscape. Walk-in wardrobe. Radiator.

# **BEDROOM TWO:**

Double glazed window overlooking the rear garden. Built-in wardrobe. Radiator.

WWW.woodandpilcher.co.uk

**Ground Floor** 

**First Floor** 

House Approx. Gross Internal Area 708 sq. ft / 65.7 sq. m Approx. Gross Internal Area (Incl. Lean-to & Sheds) 909 sq. ft / 84.5 sq. m

Whilst every attempt has been made to ensure the accuracy of the floor plan contained here, measurements of doors, windows, rooms and any other items are approximate and no responsibility is taken for any error, omission, or mis-statement. This plan is for illustrative purposes only and should be used as such by any prospective purchaser or tenant. The services, systems and appliances shown have not been tested and no guarantee as to their operability or efficiency can be given.