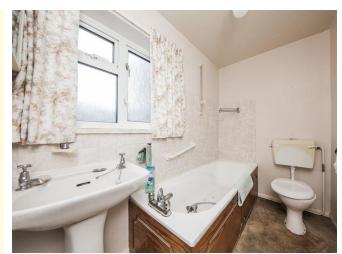

# **BATHROOM:**

Double glazed window. White suite comprising panel enclosed bath. WC. Ped estal wash basin. Part-tiled walls. Radiator.