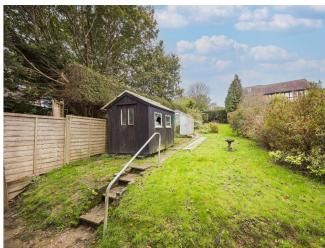

# **OUTSIDE:**

There is a lawned garden to the front. A covered side access with multiple brick built storage sheds. A LARGE GARDEN TO THE REAR mainly laid to lawn with timber storage shed and greenhouse, mature shrubs and hedging.