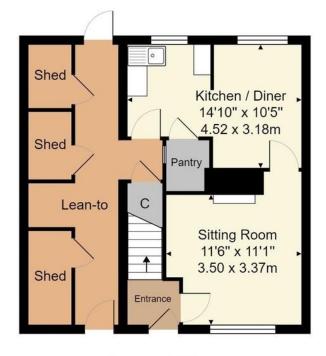

WWW.woodandpilcher.co.uk

**Ground Floor** 

**First Floor** 

House Approx. Gross Internal Area 708 sq. ft / 65.7 sq. m Approx. Gross Internal Area (Incl. Lean-to & Sheds) 909 sq. ft / 84.5 sq. m

Whilst every attempt has been made to ensure the accuracy of the floor plan contained here, measurements of doors, windows, rooms and any other items are approximate and no responsibility is taken for any error, omission, or mis-statement. This plan is for illustrative purposes only and should be used as such by any prospective purchaser or tenant. The services, systems and appliances shown have not been tested and no guarantee as to their operability or efficiency can be given.