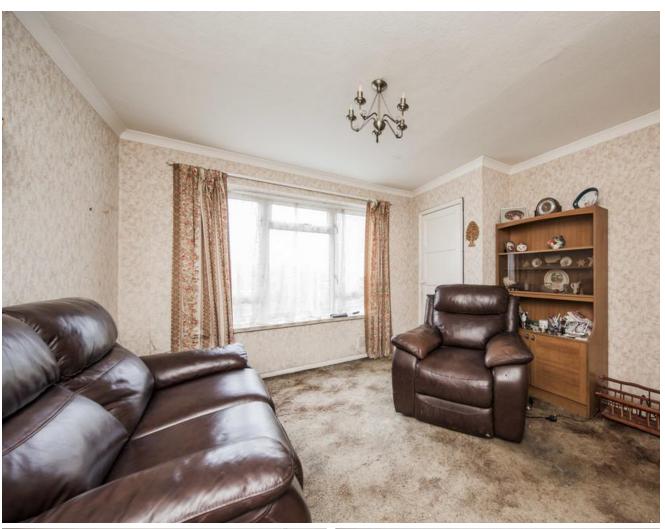

# SITTING ROOM:

Double glazed window overlooking the front garden. Coved ceiling. Gas fire with back boiler.