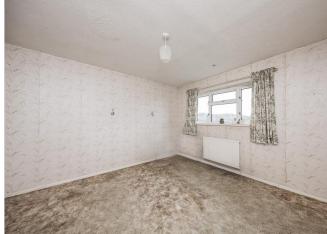

## **BEDROOM ONE:**

Double glazed window enjoying far-reaching views across the townscape. Walk-in wardrobe. Radiator.

# **BEDROOM TWO:**

Double glazed window overlooking the rear garden. Built-in wardrobe. Radiator.