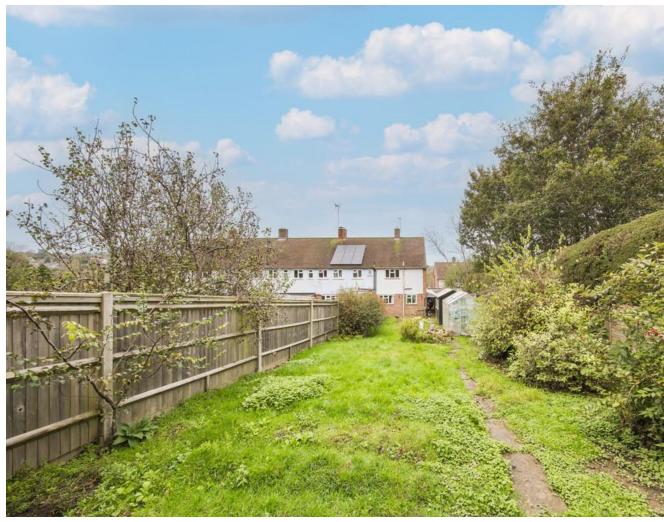

# **OUTSIDE:**

There is a lawned garden to the front. A covered side access with multiple brick built storage sheds. A LARGE GARDEN TO THE REAR mainly laid to lawn with timber storage shed and greenhouse, mature shrubs and hedging.