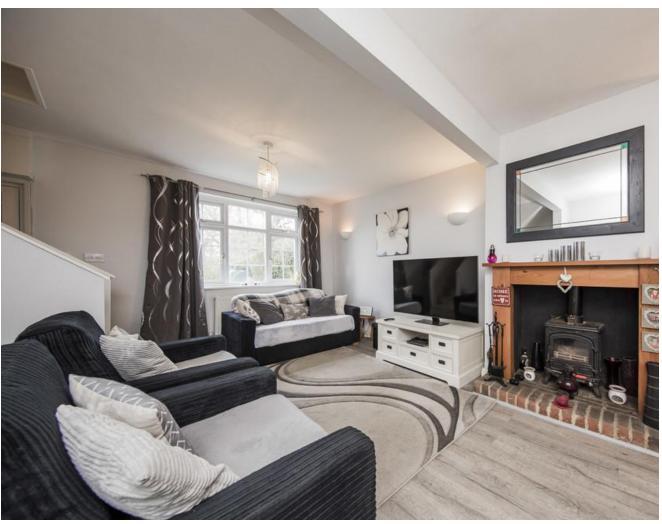

#### SITTING ROOM / DINING ROOM:

Double glazed windows to the front. Wood-effect flooring, under stairs storage cupboard, radiators.