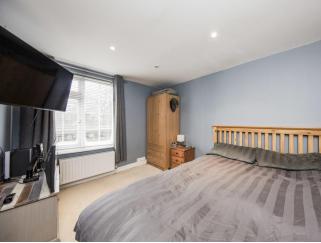

#### **BEDROOM ONE:**

Double glazed window overlooking the rear garden, range of full -height fitted wardrobes, radiator.

#### **BEDROOM TWO:**

Double glazed window to the front, radiator, inset spotlights.

STAIRS TO THE SECOND FLOOR LANDING: