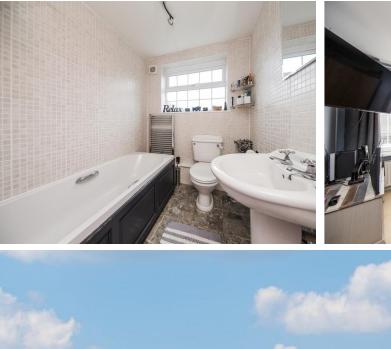

#### BATHROOM:

Double glazed window, panel end osed bath, WC, pedestal wash basin, tiled floor and walls, shower cubide.