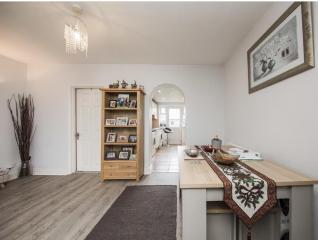

arking for a number of vehicles and the property has an endosed lawned garden to the rear.

#### ENCLOSED PORCH:

Tiled floor, UPVC part-double glazed front door.

#### SITTING ROOM / DINING ROOM:

Double glazed windows to the front. Wood-effect flooring, under stairs storage cupboard, radiators.

#### **KITCHEN:**

Range of cream-fronted matching wall and base cupboards, laminate worktop with inset electric hob with oven under and filter hood above, inset 1.5 bowl stainless steel sink, space for washing machine, tumble drier and fridge freezer, tiled floor, oil-fired boiler, double glazed windows and double glazed door leading to the rear garden, inset spotlights.

#### BATHROOM:

Double glazed window, panel end osed bath, WC, pedestal wash basin, tiled floor and walls, shower cubide.







#### STAIRS TO THE FIRST FLOOR LANDING:

#### **BEDROOM ONE:**

Double glazed window overlooking the rear garden, range of full -height fitted wardrobes, radiator.

#### **BEDROOM TWO:**

Double glazed window to the front, radiator, inset spotlights.

STAIRS TO THE SECOND FLOOR LANDING:

#### **BEDROOM THREE:**

Double glazed window overlooking fields and countryside, inset spotlights, eaves storage cupboards, radiator.

#### EXTERNALLY:

The property is a pproached via its own driveway providing off-street parking for a number of vehicles. The rear garden is mainly laid to lawn with a paved patio a rea and timber storage shed.

#### SITUATION:

The Hamlet of Marle Green is situated less than a mile from Horam Village High Street, which offers day-to-day shopping facilities. In general