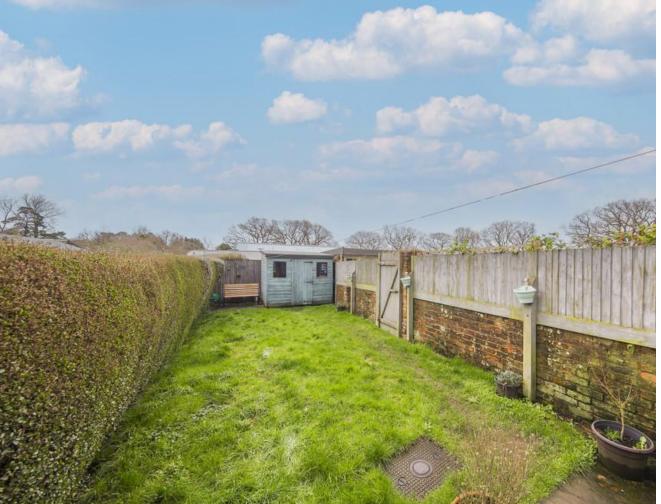

#### EXTERNALLY:

The property is a pproached via its own driveway providing off-street parking for a number of vehicles. The rear garden is mainly laid to lawn with a paved patio a rea and timber storage shed.