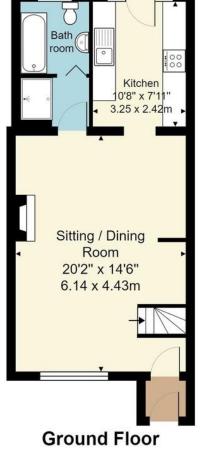

#### ENCLOSED PORCH:

Tiled floor, UPVC part-double glazed front door.

#### SITTING ROOM / DINING ROOM:

Double glazed windows to the front. Wood-effect flooring, under stairs storage cupboard, radiators.

#### **KITCHEN:**

Range of cream-fronted matching wall and base cupboards, laminate worktop with inset electric hob with oven under and filter hood above, inset 1.5 bowl stainless steel sink, space for washing machine, tumble drier and fridge freezer, tiled floor, oil-fired boiler, double glazed windows and double glazed door leading to the rear garden, inset spotlights.

#### BATHROOM:

Double glazed window, panel end osed bath, WC, pedestal wash basin, tiled floor and walls, shower cubide.