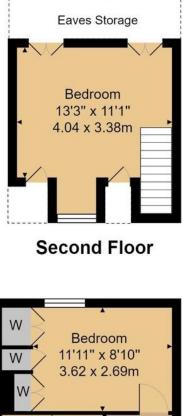

#### **BEDROOM TWO:**

Double glazed window to the front, radiator, inset spotlights.

STAIRS TO THE SECOND FLOOR LANDING:

#### **BEDROOM THREE:**

Double glazed window overlooking fields and countryside, inset spotlights, eaves storage cupboards, radiator.