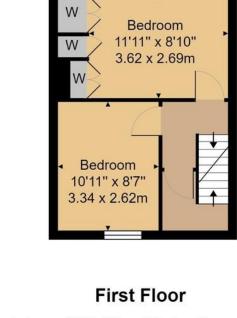

#### STAIRS TO THE FIRST FLOOR LANDING:

#### **BEDROOM ONE:**

Double glazed window overlooking the rear garden, range of full -height fitted wardrobes, radiator.

#### **BEDROOM TWO:**

Double glazed window to the front, radiator, inset spotlights.

STAIRS TO THE SECOND FLOOR LANDING:

### Approx. Gross Internal Area 927 ft<sup>2</sup> ... 86.1 m<sup>2</sup>

Whilst every attempt has been made to ensure the accuracy of the floor plan contained here, measurements of doors, windows, rooms and any other items are approximate and no responsibility is taken for any error, omission, or mis-statement. This plan is for illustrative purposes only and should be used as such by any prospective purchaser or tenant. The services, systems and applances shown have not been tested and no guarantee as to their operability or efficiency can be given.