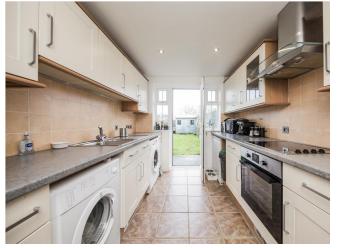

#### **KITCHEN:**

Range of cream-fronted matching wall and base cupboards, laminate worktop with inset electric hob with oven under and filter hood above, inset 1.5 bowl stainless steel sink, space for washing machine, tumble drier and fridge freezer, tiled floor, oil-fired boiler, double glazed windows and double glazed door leading to the rear garden, inset spotlights.