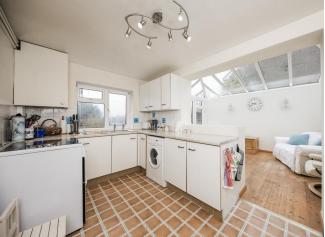

#### KITCHEN:

Double glazed window overlooking the garden with far reaching countryside views. Range of white fronted matching wall and base cupboards. Laminate worktop with inset stainless steel sink. Gas cooker. Space for washing machine, fridge and freezer. Part tiled walls. Opening into:

# FAMILY/BREAKFAST ROOM:

Double glazed windows and roof. Double glazed patio doors leading to the garden. Wooden flooring. Radiator.