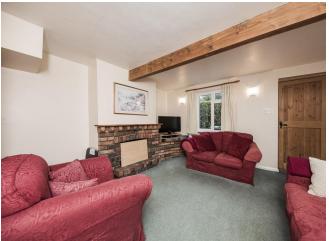

# SITTING ROOM:

Dual aspect with double glazed window and single glazed side window overlooking the garden and with far reaching countryside views.

Feature brick fireplace. Exposed beamed ceiling. Under stairs storage cupboard. Radiators. Archway into: