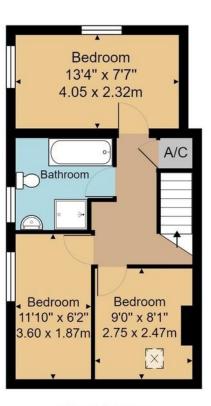

# STAIRS LEADING TO THE FIRST FLOOR LANDING:

Access to the loft. Built-in airing cupboard housing the hot water cylinder with slatted shelves above. Radiator.

# **BEDROOM ONE:**

Dual aspect one double glazed higher level window and further window with far reaching countryside views. Fitted pine fronted wardrobes. Radiator.

# **BEDROOM TWO:**

Double glazed Velux window. Radiator.

#### **BEDROOM THREE:**

Window overlooking the garden with far reaching countryside views. Radiator.

# **FAMILY BATHROOM:**

Panel enclosed bath with chrome mixer taps and shower attachment and tiled surround. Large shower cubicle with thermostatic shower featuring a drencher head and handheld shower. Pedestal wash basin with tiled splashback. Heated towel rail. WC.

Sales, Lettings, Land & New Homes

27 High Street, Heathfield, East Sussex, TN21 8JR **Tel: 01435 862211** 

**Ground Floor** 

**First Floor** 

Approx. Gross Internal Area 918 ft<sup>2</sup> ... 85.3 m<sup>2</sup>