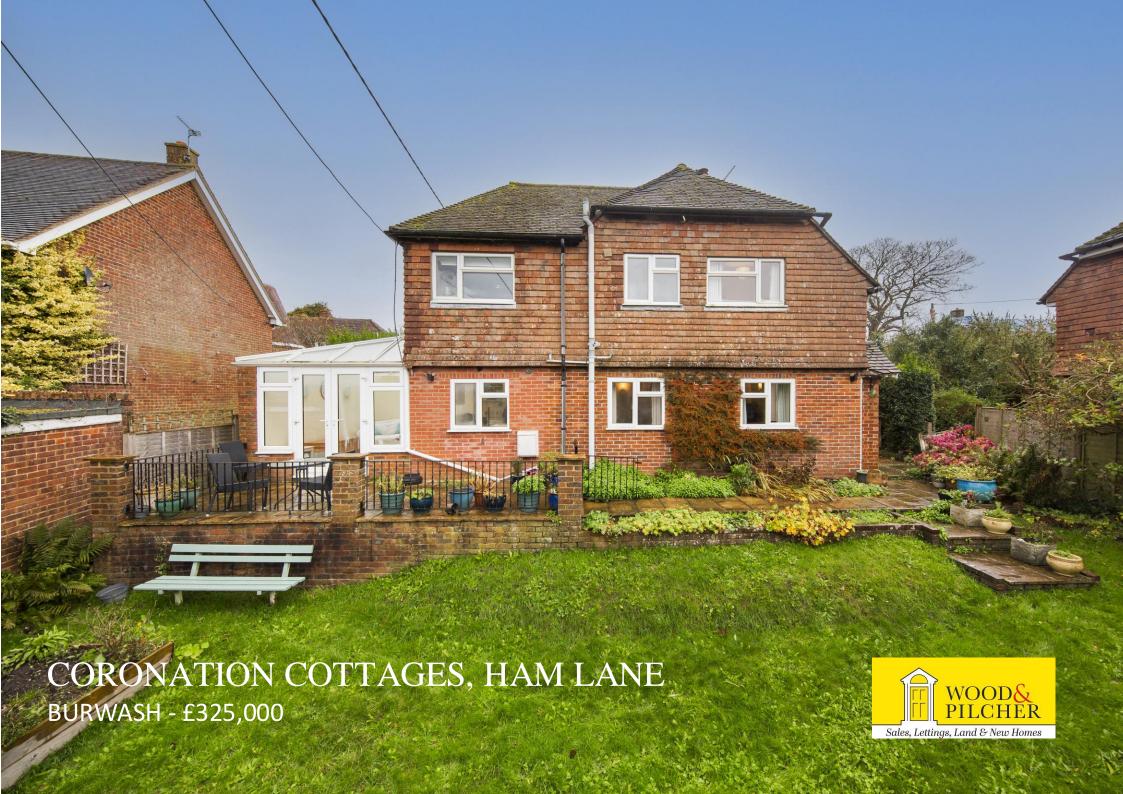

# 7 Coronation Cottages

Ham Lane, Burwash, Etchingham, TN19 7ER

Sitting Room With Open Fire - Dining Room - Kitchen - Family/Breakfast Room - Landing - 3 Bedrooms - Bathroom - Private Garden

A well proportioned 3 bedroom semi-detached house situated in the heart of the historic village of Burwash. The accommodation features 3 reception rooms, kitchen and first floor bathroom with bath and separate shower cubicle, enclosed garden and countryside views. The property is offered to the market with NO ONW ARD CHAIN.

# **OUTSIDE:**

The garden features a lawned area with raised patio and wrought iron balustrades, shrub and hedge borders.