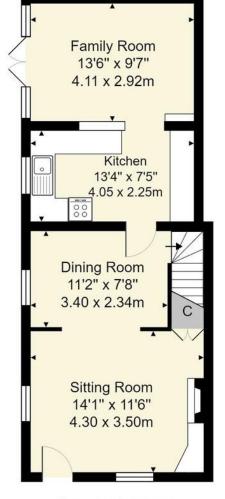

# SITTING ROOM:

Dual aspect with double glazed window and single glazed side window overlooking the garden and with far reaching countryside views.

Feature brick fireplace. Exposed beamed ceiling. Under stairs storage cupboard. Radiators. Archway into:

# **DINING ROOM:**

Double glazed window overlooking the garden with far reaching countryside views. Exposed beam. Radiator.

#### KITCHEN:

Double glazed window overlooking the garden with far reaching countryside views. Range of white fronted matching wall and base cupboards. Laminate worktop with inset stainless steel sink. Gas cooker. Space for washing machine, fridge and freezer. Part tiled walls. Opening into:

# FAMILY/BREAKFAST ROOM:

Double glazed windows and roof. Double glazed patio doors leading to the garden. Wooden flooring. Radiator.

Sales, Lettings, Land & New Homes

27 High Street, Heathfield, East Sussex, TN21 8JR **Tel: 01435 862211** 

**Ground Floor** 

**First Floor** 

Approx. Gross Internal Area 918 ft<sup>2</sup> ... 85.3 m<sup>2</sup>