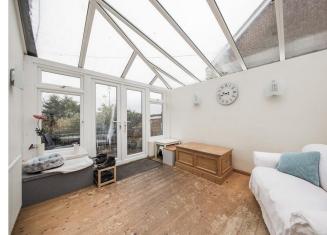

# FAMILY/BREAKFAST ROOM:

Double glazed windows and roof. Double glazed patio doors leading to the garden. Wooden flooring. Radiator.