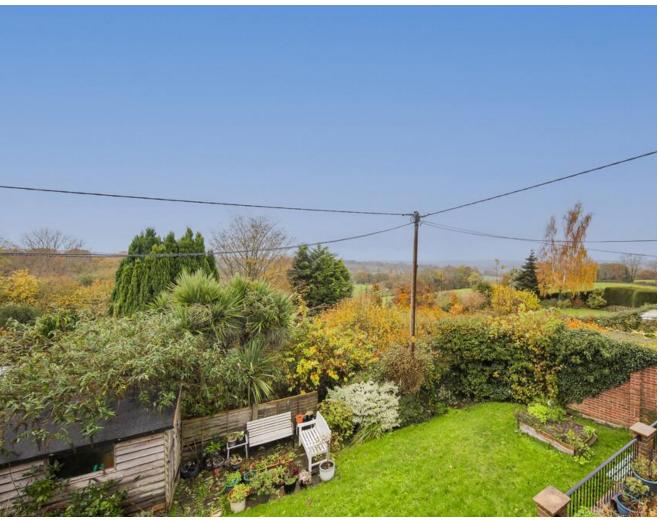

# **OUTSIDE:**

The garden features a lawned area with raised patio and wrought iron balustrades, shrub and hedge borders.