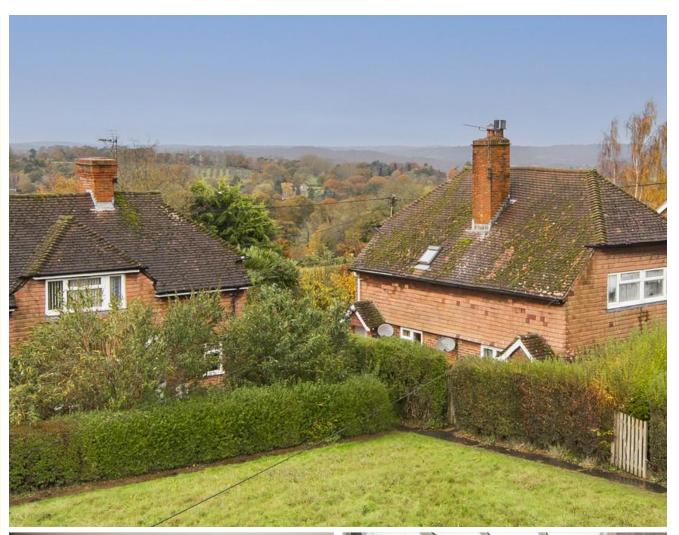

# SITTING ROOM:

Dual aspect with double glazed window and single glazed side window overlooking the garden and with far reaching countryside views.

Feature brick fireplace. Exposed beamed ceiling. Under stairs storage cupboard. Radiators. Archway into:

# **DINING ROOM:**

Double glazed window overlooking the garden with far reaching countryside views. Exposed beam. Radiator.

#### KITCHEN:

Double glazed window overlooking the garden with far reaching countryside views. Range of white fronted matching wall and base cupboards. Laminate worktop with inset stainless steel sink. Gas cooker. Space for washing machine, fridge and freezer. Part tiled walls. Opening into:

# SITUATION:

The property is situated in this beautiful English village that enjoys historic links to Rudyard Kipling including Batemans Country House. The village provides shopping facilities for day-to-day needs and a popular primary school coupled with traditional Inns. The market town of Heathfield is approximately 6 miles distant and provides a fine range of shopping facilities some of an interesting independent nature with the backing of supermarkets of a national network. The area is well served with schooling for all age groups. The Spa town of Royal Tunbridge Wells with its excellent shopping, leisure and grammar schools is only approx 14 miles distant with the larger coastal towns of both Hastings and Eastbourne being reached within approximately 30 and 45 minutes drive respectively. Etchingham Station is only 5 minutes drive with a service of trains to London.