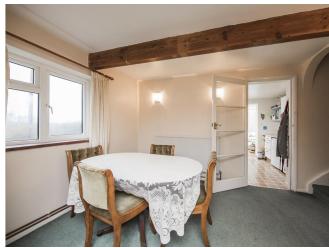

# **DINING ROOM:**

Double glazed window overlooking the garden with far reaching countryside views. Exposed beam. Radiator.