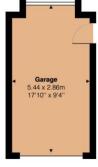

WWW.WOOdandpil cher.co.uk

Garage / Store Approx Internal Area 164 sq ft (15.2 sq m) (Not Shown In Correct Location / Orientation)