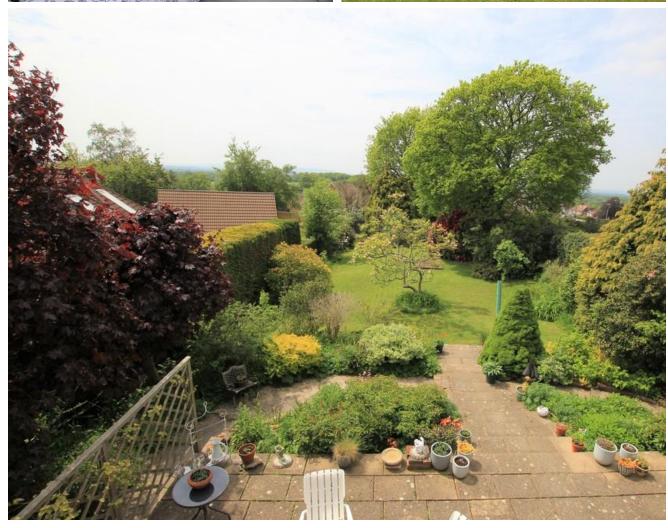

#### **OUTSIDE:**

A 5 bar gate leads to a shingle driveway. There is a single detached garage with electric up and over door, power and light. There is a particularly large well stocked mature rear garden with vast paved patio area, mature flower and shrub beds, extensive lawn, timber shed with power and light, side gate and a further timber shed at the bottom of the garden and an outside water tap.