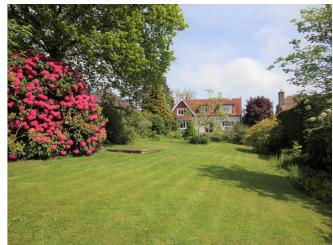

A charming detached 3/4 bedroom character home with grounds extending to approximately a quarter of an acre with beautifully maintained mature gardens and views towards the south coast from the first floor. The accommodation features 2 good sized reception rooms, a remodelled kitchen/breakfast room, study/4th bedroom with remodelled en-suite shower room and 3 further good sized bedrooms and bathroom on the first floor. There is a gated driveway to the front and a single detached garage.

#### **OUTSIDE:**

A 5 bar gate leads to a shingle driveway. There is a single detached garage with electric up and over door, power and light. There is a particularly large well stocked mature rear garden with vast paved patio area, mature flower and shrub beds, extensive lawn, timber shed with power and light, side gate and a further timber shed at the bottom of the garden and an outside water tap.