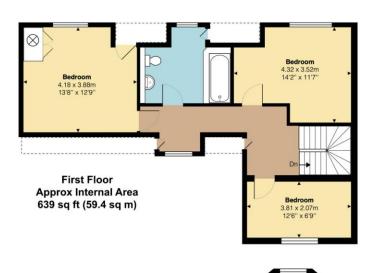

#### STAIRS LEADING TO A SPACIOUS LANDING:

With access to eaves storage spaces.

#### **BEDROOM ONE:**

Leaded light double glazed windows overlooking the garden and with fabulous views towards the South Downs. Range of fitted wardrobes. Further eaves storage cupboard. Radiators. Inset spotlights.

## **BEDROOM TWO:**

Leaded light double glazed windows overlooking the garden and with views towards the south coast. Radiator.

#### BEDROOM THREE:

Leaded light double glazed window. Eaves storage cupboard. Radiator.