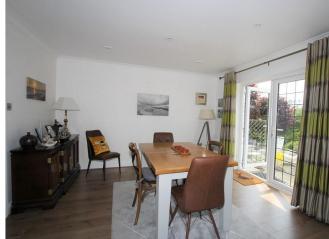

#### **DINING ROOM:**

Wood effect flooring. Leaded light double glazed French doors opening out onto the patio and garden. Radiators. Coved ceiling. Inset spotlights.