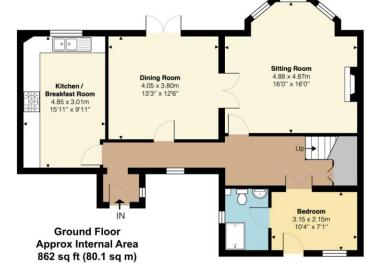

#### **ENCLOSED PORCH:**

Stable front door. Beamed ceiling. Part panelled walls. Quarry tiled floor.

## **ENTRANCE HALL:**

Leaded light double glazed windows. Wood effect flooring. Radiator. Coved ceiling. Inset spotlights. Under stairs storage cupboard.

#### SITTING ROOM:

Leaded light double glazed windows in the bay overlooking the garden and with distant views toward the South Downs. Feature brick fire surround with tiled hearth. Radiators. Coved ceiling. Inset spotlights. Double doors leading to:

#### **DINING ROOM:**

Wood effect flooring. Leaded light double glazed French doors opening out onto the patio and garden. Radiators. Coved ceiling. Inset spotlights.

# REMODELLED KITCHEN/BREAKFAST ROOM:

Dual aspect with leaded light double glazed windows. Matching cream fronted wall and base cupboards. Wood effect worktops with inset sink. Space for a range style cooker and dishwasher. Integrated washing machine. Beamed ceiling. Radiator. Part panelled walls. Part tiled walls.

#### STAIRS LEADING TO A SPACIOUS LANDING:

With access to eaves storage spaces.

#### **BEDROOM ONE:**

Leaded light double glazed windows overlooking the garden and with fabulous views towards the South Downs. Range of fitted wardrobes. Further eaves storage cupboard. Radiators. Inset spotlights.

# Old Stable, Green Lane, Heathfield, TN21 8EW

Not To Scale.

Whilst every attempt is made to ensure accuracy of the floor plan contained here, measurements of doors, windows and rooms are approximate and no responsibility is taken for any error, omission or mis-statement. These plans for representation purposes only as defined by the RICS Code Of Measuring Practice and should be used as such by any prospective purchaser. The services, systems and appliances listed in this specification have not been tested and no guarantee as to their operating ability or efficiency can be given.