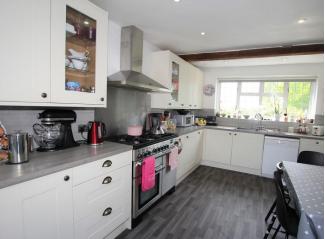

# REMODELLED KITCHEN/BREAKFAST ROOM:

Dual aspect with leaded light double glazed windows. Matching cream fronted wall and base cupboards. Wood effect worktops with inset sink. Space for a range style cooker and dishwasher. Integrated washing machine. Beamed ceiling. Radiator. Part panelled walls. Part tiled walls.