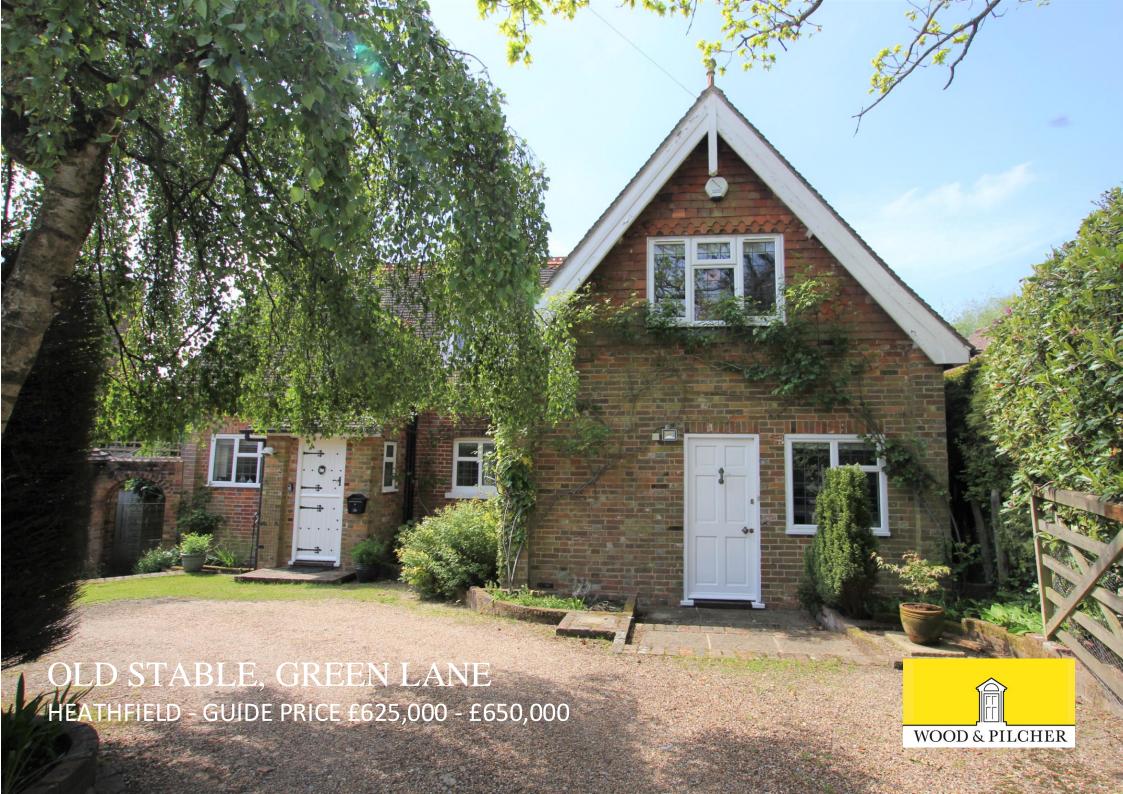

# Old Stable

Green Lane, Heathfield, TN21 8EP

Enclosed Porch - Entrance Hall - Sitting Room With Feature
Brick Fire Surround - Dining Room - Study/Bedroom 4 Remodelled En-Suite Shower Room - Spacious Landing - 3
Good Sized Bedrooms (2 With Views Towards The South
Downs And The Coast) - Family Bathroom - Gated Shingled
Driveway - Single Detached Garage With Electric Door Large Mature Well Stocked Rear Garden

A charming detached 3/4 bedroom character home with grounds extending to approximately a quarter of an acre with beautifully maintained mature gardens and views towards the south coast from the first floor. The accommodation features 2 good sized reception rooms, a remodelled kitchen/breakfast room, study/4th bedroom with remodelled en-suite shower room and 3 further good sized bedrooms and bathroom on the first floor. There is a gated driveway to the front and a single detached garage.