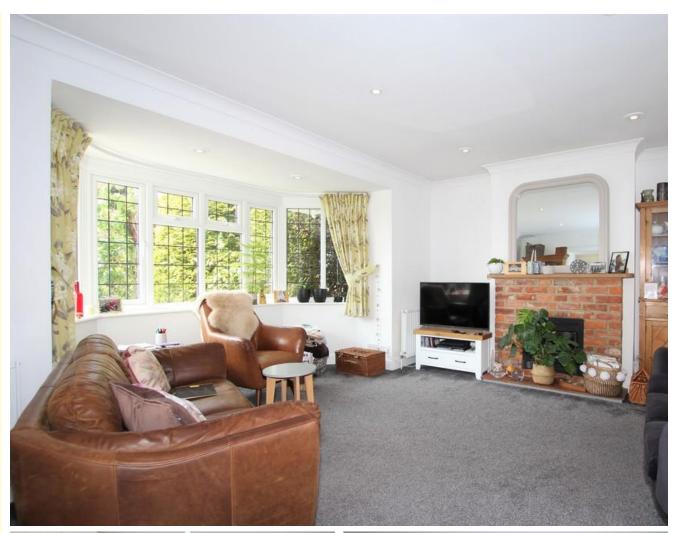

#### SITTING ROOM:

Leaded light double glazed windows in the bay overlooking the garden and with distant views toward the South Downs. Feature brick fire surround with tiled hearth. Radiators. Coved ceiling. Inset spotlights. Double doors leading to: