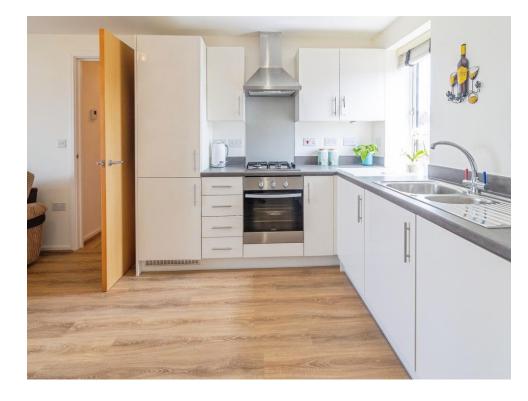

# Lounge/Kitchen

12' x 20' 3" ( 3.66m x 6.17m )

Lounge Area:

Double glazed doors to front aspect leading to balcony area. Two wall mounted radiators. Television point.

Kitchen Area

Modern fitted kitchen with a range of wall and base level units with work surfaces over. One and a half bowl stainless steel sink unit. Electric oven and gas hob with cooker hood over. Plumbing for washing machine and dishwasher. Integrated fridge/freezer. Central heating boiler and radiator. Double glazed window to rear aspect. Spotlights to ceiling.