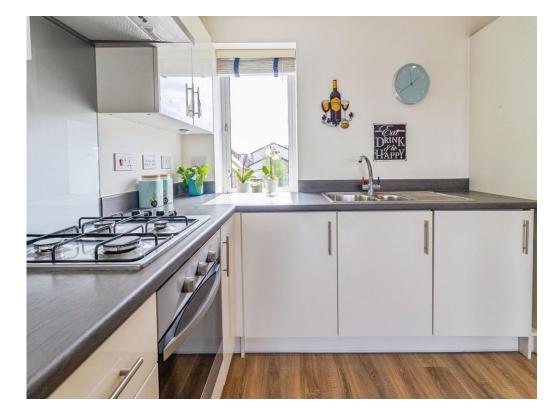

# Lounge/Kitchen

12' x 20' 3" ( 3.66m x 6.17m )

Lounge Area:

Double glazed doors to front aspect leading to balcony area. Two wall mounted radiators. Television point.

Kitchen Area

Modern fitted kitchen with a range of wall and base level units with work surfaces over. One and a half bowl stainless steel sink unit. Electric oven and gas hob with cooker hood over. Plumbing for washing machine and dishwasher. Integrated fridge/freezer. Central heating boiler and radiator. Double glazed window to rear aspect. Spotlights to ceiling.