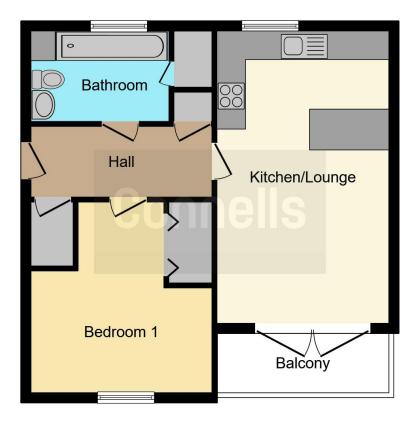

# **Property Description**

Connells are pleased to bring to the market this one bedroom apartment located in the popular area of Brooklands. Accommodation briefly comprises of an Entrance Hall, spacious kitchen/lounge, one bedroom and bathroom. The property benefits from a telephone entry system, double glazing, a balcony, gas central heating and an allocated parking space. This property is an excellent first time buy or investment property. Viewing is highly recommended.

## **Communal Entrance**

Enter via communal entrance hall with video intercom system to front and rear and stairs leading to first floor.

## **Entrance Hall**

Enter via door to Entrance hall with wall mounted video intercom system. Wall mounted radiator. Two storage cupboards.

# Lounge/Kitchen

12' x 20' 3" ( 3.66m x 6.17m )

Lounge Area:

Double glazed doors to front aspect leading to balcony area. Two wall mounted radiators. Television point.

Kitchen Area

Modern fitted kitchen with a range of wall and base level units with work surfaces over. One and a half bowl stainless steel sink unit. Electric oven and gas hob with cooker hood over. Plumbing for washing machine and dishwasher. Integrated fridge/freezer. Central heating boiler and radiator. Double glazed window to rear aspect. Spotlights to ceiling.

## **Balcony**

Glass surround. Double glazed doors from lounge/kitchen.

#### Bedroom

10' 8" x 13' 3" ( 3.25m x 4.04m )

Double glazed window to front aspect. Wall mounted radiator. Built-in fitted wardrobes.

#### Bathroom

Three piece suite to comprise of single panelled bath with shower over, low level wo

and wash hand basin. Fully tiled walls and flooring. Heated towel rail. Extractor fan. Shaver point. Storage cupboard. Frosted double glazed window to rear aspect.

# Outside

Allocated parking for one vehicle as advised by vendor.

Residential Sales & Lettings | Mortgage Services | Conveyancing | Surveyors | Land & New Homes

This floor plan is for illustrative purposes only. It is not drawn to scale. Any measurements, floor areas (including any total floor area), openings and orientation are approximate. No details are guaranteed, they cannot be relied upon for any purpose and they do not form part of any agreement. No liability is taken for any error, omission or misstatement. A party must rely upon its own inspection(s). Powered by www.focalagent.com