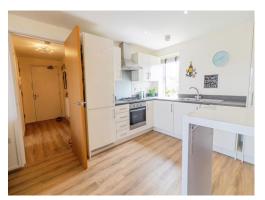

# Lounge/Kitchen

12' x 20' 3" ( 3.66m x 6.17m )

Lounge Area:

Double glazed doors to front aspect leading to balcony area. Two wall mounted radiators. Television point.

Kitchen Area

Modern fitted kitchen with a range of wall and base level units with work surfaces over. One and a half bowl stainless steel sink unit. Electric oven and gas hob with cooker hood over. Plumbing for washing machine and dishwasher. Integrated fridge/freezer. Central heating boiler and radiator. Double glazed window to rear aspect. Spotlights to ceiling.