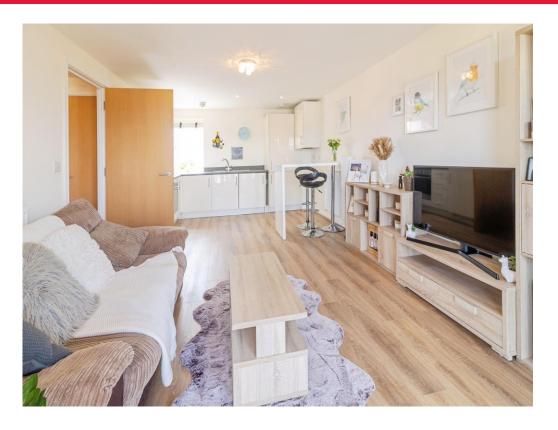

# Lounge/Kitchen

12' x 20' 3" ( 3.66m x 6.17m )

Lounge Area:

Double glazed doors to front aspect leading to balcony area. Two wall mounted radiators. Television point.

Kitchen Area

Modern fitted kitchen with a range of wall and base level units with work surfaces over. One and a half bowl stainless steel sink unit. Electric oven and gas hob with cooker hood over. Plumbing for washing machine and dishwasher. Integrated fridge/freezer. Central heating boiler and radiator. Double glazed window to rear aspect. Spotlights to ceiling.

## **Balcony**

Glass surround. Double glazed doors from lounge/kitchen.