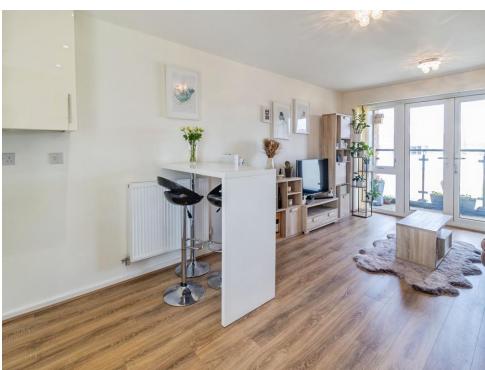

# Lounge/Kitchen

12' x 20' 3" ( 3.66m x 6.17m )

Lounge Area:

Double glazed doors to front aspect leading to balcony area. Two wall mounted radiators. Television point.

Kitchen Area

Modern fitted kitchen with a range of wall and base level units with work surfaces over. One and a half bowl stainless steel sink unit. Electric oven and gas hob with cooker hood over. Plumbing for washing machine and dishwasher. Integrated fridge/freezer. Central heating boiler and radiator. Double glazed window to rear aspect. Spotlights to ceiling.