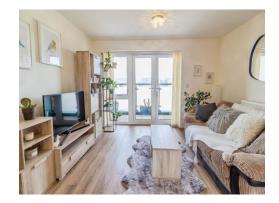

# Lounge/Kitchen

12' x 20' 3" ( 3.66m x 6.17m )

Lounge Area:

Double glazed doors to front aspect leading to balcony area. Two wall mounted radiators. Television point.

Kitchen Area

Modern fitted kitchen with a range of wall and base level units with work surfaces over. One and a half bowl stainless steel sink unit. Electric oven and gas hob with cooker hood over. Plumbing for washing machine and dishwasher. Integrated fridge/freezer. Central heating boiler and radiator. Double glazed window to rear aspect. Spotlights to ceiling.