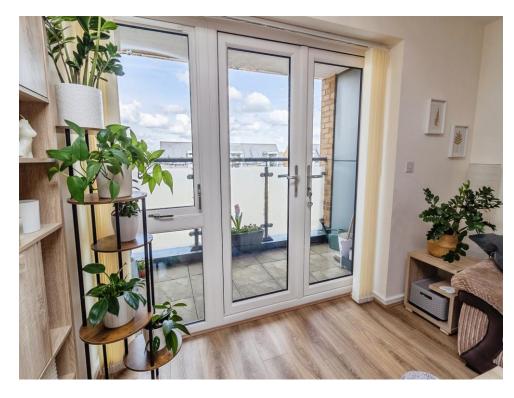

l stainless steel sink unit. Electric oven and gas hob with cooker hood over. Plumbing for washing machine and dishwasher. Integrated fridge/freezer. Central heating boiler and radiator. Double glazed window to rear aspect. Spotlights to ceiling.

## **Balcony**

Glass surround. Double glazed doors from lounge/kitchen.

#### Bedroom

10' 8" x 13' 3" ( 3.25m x 4.04m )

Double glazed window to front aspect. Wall mounted radiator. Built-in fitted wardrobes.

#### Bathroom

Three piece suite to comprise of single panelled bath with shower over, low level wo

and wash hand basin. Fully tiled walls and flooring. Heated towel rail. Extractor fan. Shaver point. Storage cupboard. Frosted double glazed window to rear aspect.

# Outside

Allocated parking for one vehicle as advised by vendor.

















Residential Sales & Lettings | Mortgage Services | Conveyancing | Surveyors | Land & New Homes



This floor plan is for illustrative purposes only. It is not drawn to scale. Any measurements, floor areas (including any total floor area), openings and orientation are approximate. No details are guaranteed, they cannot be relied upon for any purpose and they do not form part of any agreement. No liability is taken for any error, omission or misstatement. A party must rely upon its own inspection(s). Powered by www.focalagent.com

To view this property please contact Connells on

## T 01908 691606 E walnuttree@connells.co.uk

26A Fyfield Barrow The Walnut Tree Local Centre Walnut Tree MILTON KEYNES MK7 7AN

check out more properties at connells.co.uk

**EPC** Rating: B

This is a L