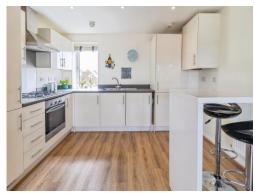

# Lounge/Kitchen

12' x 20' 3" ( 3.66m x 6.17m )

Lounge Area:

Double glazed doors to front aspect leading to balcony area. Two wall mounted radiators. Television point.

Kitchen Area

Modern fitted kitchen with a range of wall and base level units with work surfaces over. One and a half bowl stainless steel sink unit. Electric oven and gas hob with cooker hood over. Plumbing for washing machine and dishwasher. Integrated fridge/freezer. Central heating boiler and radiator. Double glazed window to rear aspect. Spotlights to ceiling.