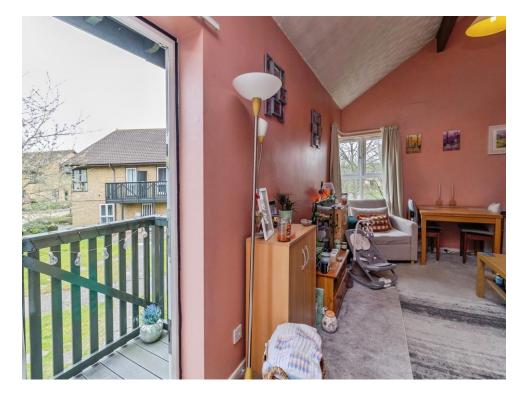

## Lounge/Diner

12' 7" x 18' 5" max ( 3.84m x 5.61m max )

Double glazed windows to side and rear aspect and double glazed door to balcony. TV point. Door leading to kitchen. Stairs rising to first floor.

## **Balcony**

Door from lounge.