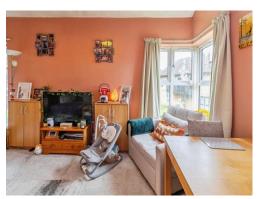

## Lounge/Diner

12' 7" x 18' 5" max ( 3.84m x 5.61m max )

Double glazed windows to side and rear aspect and double glazed door to balcony. TV point. Door leading to kitchen. Stairs rising to first floor.