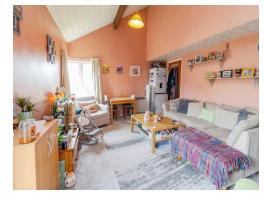

## Lounge/Diner

12' 7" x 18' 5" max ( 3.84m x 5.61m max )

Double glazed windows to side and rear aspect and double glazed door to balcony. TV point. Door leading to kitchen. Stairs rising to first floor.

## **Balcony**

Door from lounge.