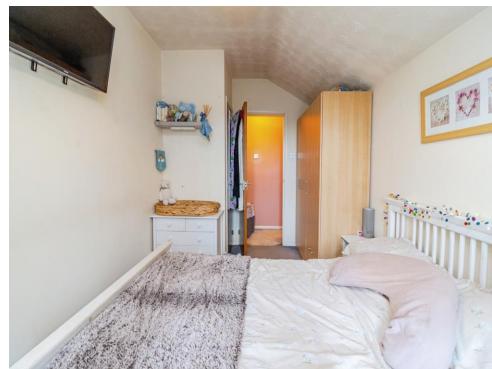

#### **Bedroom**

15' 3" max x 7' 10" max ( 4.65m max x 2.39m max )

Storage cupboard. Double doors to balcony.