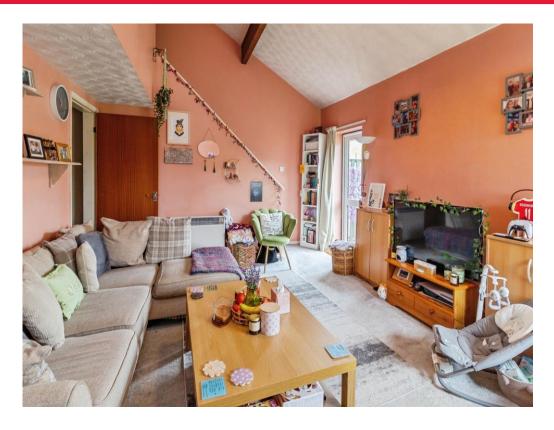

## Lounge/Diner

12' 7" x 18' 5" max ( 3.84m x 5.61m max )

Double glazed windows to side and rear aspect and double glazed door to balcony. TV point. Door leading to kitchen. Stairs rising to first floor.

## **Balcony**

Door from lounge.