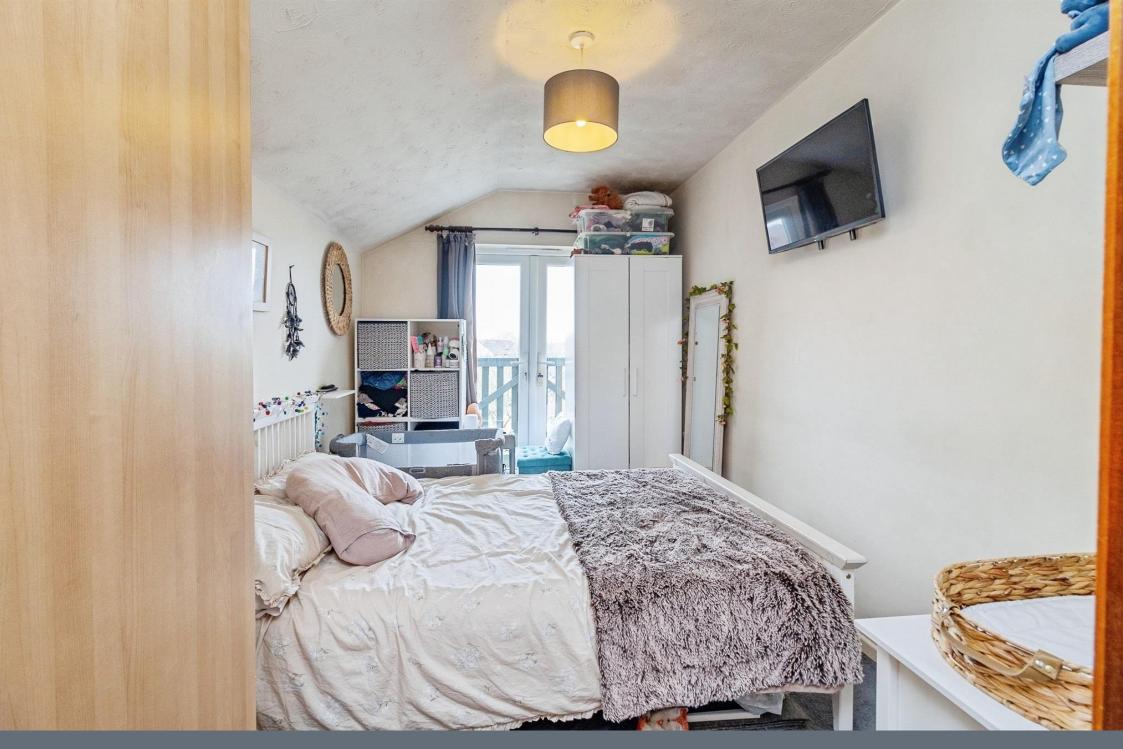

#### **Bedroom**

15' 3" max x 7' 10" max ( 4.65m max x 2.39m max )

Storage cupboard. Double doors to balcony.

## **Balcony**

Doors from bedroom.