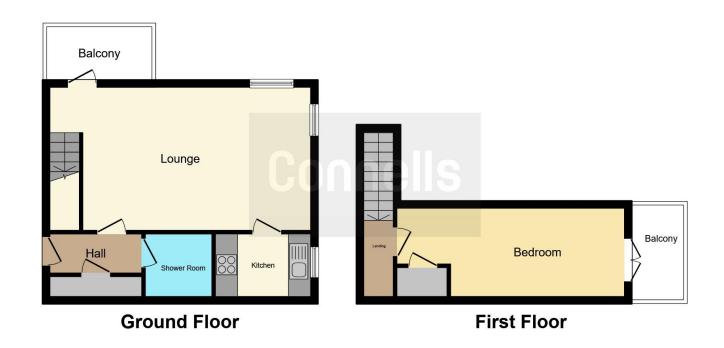

## **Entrance Hall**

Entry via front door. Doors leading to lounge and shower room. Storage cupboards.

## Lounge/Diner

12' 7" x 18' 5" max ( 3.84m x 5.61m max )

Double glazed windows to side and rear aspect and double glazed door to balcony. TV point. Door leading to kitchen. Stairs rising to first floor.

## **Balcony**

Door from lounge.

## Landing

Stairs from ground level. Door to bedroom.

#### **Bedroom**

15' 3" max x 7' 10" max ( 4.65m max x 2.39m max )

Storage cupboard. Double doors to balcony.

## **Balcony**

Doors from bedroom.

#### Bathroom

Three piece suite to comprise of shower unit, pedestal wash hand basin and low level WC. Tiled splashbacks.

Residential Sales & Lettings | Mortgage Services | Conveyancing | Surveyors | Land & New Homes