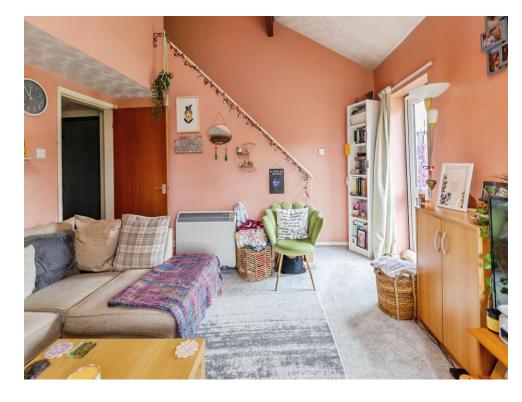

## Lounge/Diner

12' 7" x 18' 5" max ( 3.84m x 5.61m max )

Double glazed windows to side and rear aspect and double glazed door to balcony. TV point. Door leading to kitchen. Stairs rising to first floor.