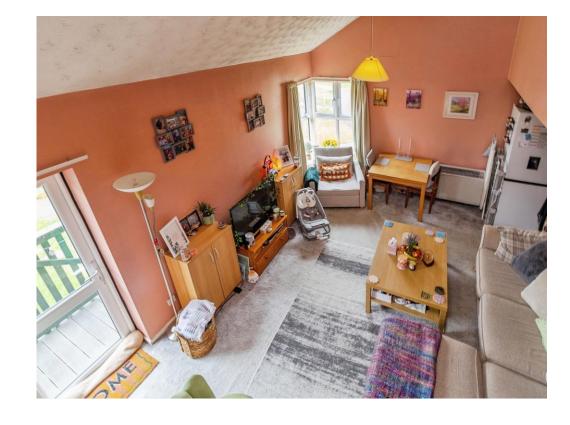

## Lounge/Diner

12' 7" x 18' 5" max ( 3.84m x 5.61m max )

Double glazed windows to side and rear aspect and double glazed door to balcony. TV point. Door leading to kitchen. Stairs rising to first floor.

## **Balcony**

Door from lounge.