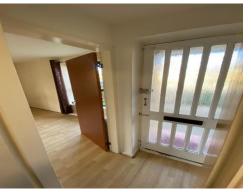

#### **Entrance Porch**

Storage cupboards.

### **Entrance**

Glazed door to front. Airing cupboard with hot water tank, Door to shower room and studio.