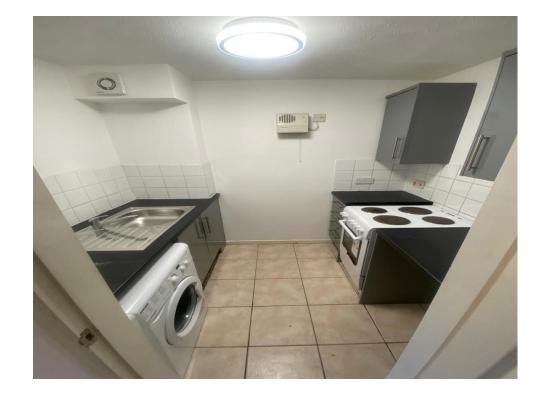

#### Kitchen

7' 2" x 5' 6" ( 2.18m x 1.68m )

A fitted kitchen with low and high level units with work surface over and part tiled. Space and plumbing for washing machine and space for under counter fridge. Space for cooker. Stainless steel sink drainer unit with mixer tap over. Tiled flooring. Wall mounted heater and extractor fan.