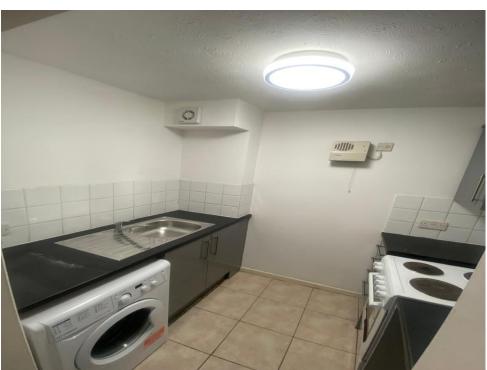

#### Kitchen

7' 2" x 5' 6" ( 2.18m x 1.68m )

A fitted kitchen with low and high level units with work surface over and part tiled. Space and plumbing for washing machine and space for under counter fridge. Space for cooker. Stainless steel sink drainer unit with mixer tap over. Tiled flooring. Wall mounted heater and extractor fan.