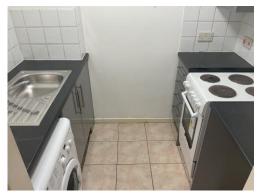

#### Kitchen

7' 2" x 5' 6" ( 2.18m x 1.68m )

A fitted kitchen with low and high level units with work surface over and part tiled. Space and plumbing for washing machine and space for under counter fridge. Space for cooker. Stainless steel sink drainer unit with mixer tap over. Tiled flooring. Wall mounted heater and extractor fan.