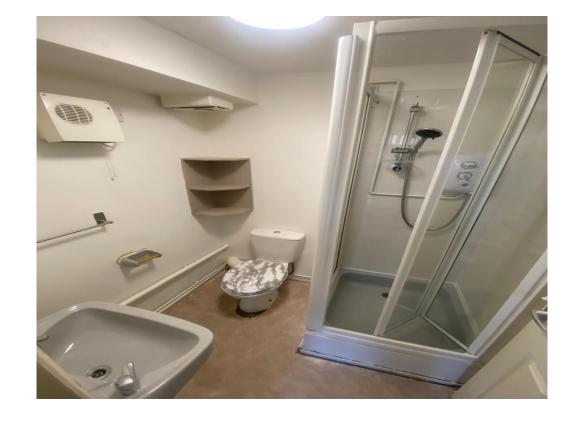

### **Entrance**

Glazed door to front. Airing cupboard with hot water tank, Door to shower room and studio.