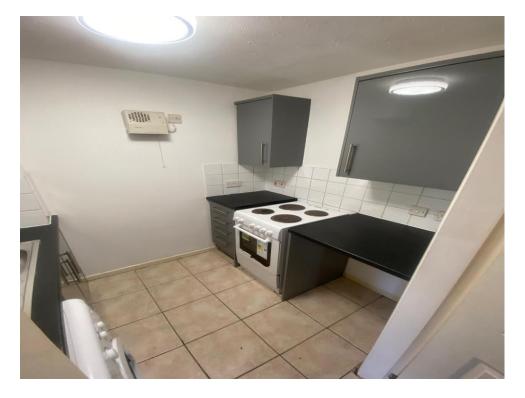

#### Kitchen

7' 2" x 5' 6" ( 2.18m x 1.68m )

A fitted kitchen with low and high level units with work surface over and part tiled. Space and plumbing for washing machine and space for under counter fridge. Space for cooker. Stainless steel sink drainer unit with mixer tap over. Tiled flooring. Wall mounted heater and extractor fan.