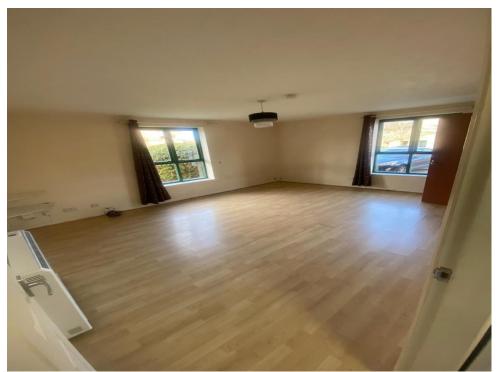

# **Studio/Living Space**

16' 5" x 12' 8" ( 5.00m x 3.86m )

Double glazed window to front and side aspect. Wall mounted radiator Storage cupboard. Door to kitchen.