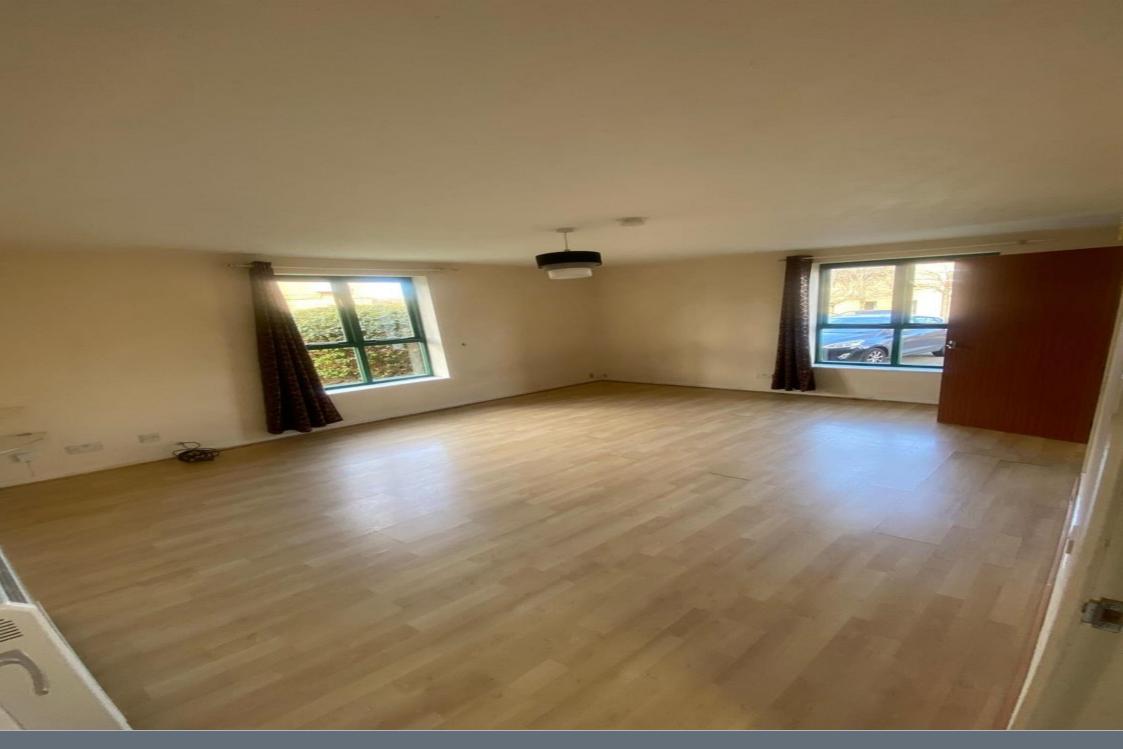

# **Studio/Living Space**

16' 5" x 12' 8" ( 5.00m x 3.86m )

Double glazed window to front and side aspect. Wall mounted radiator Storage cupboard. Door to kitchen.