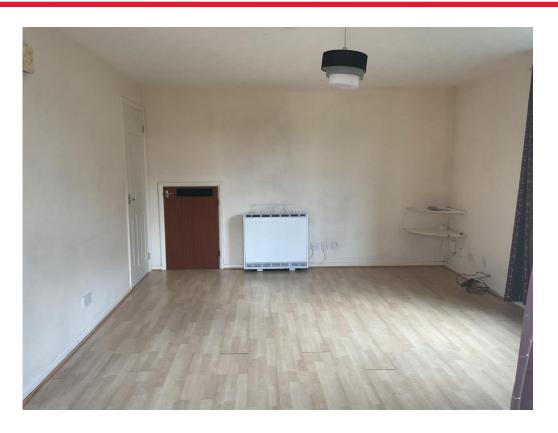

# **Studio/Living Space**

16' 5" x 12' 8" ( 5.00m x 3.86m )

Double glazed window to front and side aspect. Wall mounted radiator Storage cupboard. Door to kitchen.