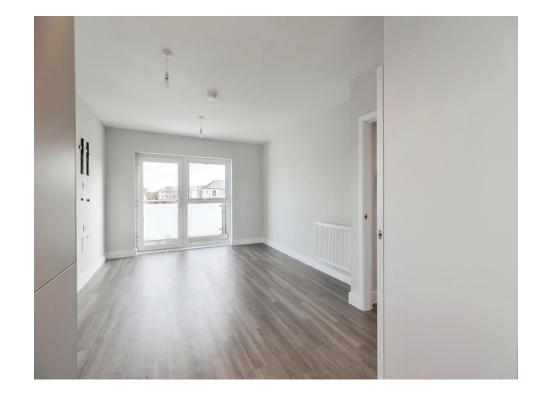

## **Open Plan Living**

23' max x 12' 1" max ( 7.01m max x 3.68m max )

Kitchen area: Modern kitchen with range of wall and base units with worksurfaces over. Stainless steel sink with mixer taps over. Electric hob with cooker hood over.

Integrated fridge/freezer. Designer splashbacks. Double glazed window to side aspect. Integrated oven.

Lounge Area: Double glazed window to side aspect. Wall mounted radiator.. Double glazed double doors to private balcony.

## **Balcony**

Private balcony with room for small table and chairs.