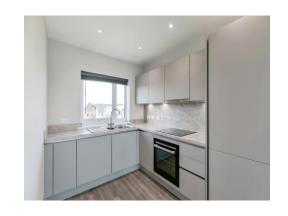

## **Open Plan Living**

23' max x 12' 1" max ( 7.01m max x 3.68m max )

Kitchen area: Modern kitchen with range of wall and base units with worksurfaces over. Stainless steel sink with mixer taps over. Electric hob with cooker hood over.

Integrated fridge/freezer. Designer splashbacks. Double glazed window to side aspect. Integrated oven.

Lounge Area: Double glazed window to side aspect. Wall mounted radiator.. Double glazed double doors to private balcony.