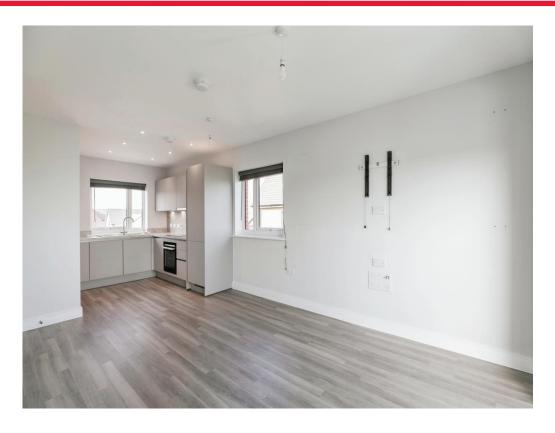

## **Open Plan Living**

23' max x 12' 1" max ( 7.01m max x 3.68m max )

Kitchen area: Modern kitchen with range of wall and base units with worksurfaces over. Stainless steel sink with mixer taps over. Electric hob with cooker hood over.

Integrated fridge/freezer. Designer splashbacks. Double glazed window to side aspect. Integrated oven.

Lounge Area: Double glazed window to side aspect. Wall mounted radiator.. Double glazed double doors to private balcony.