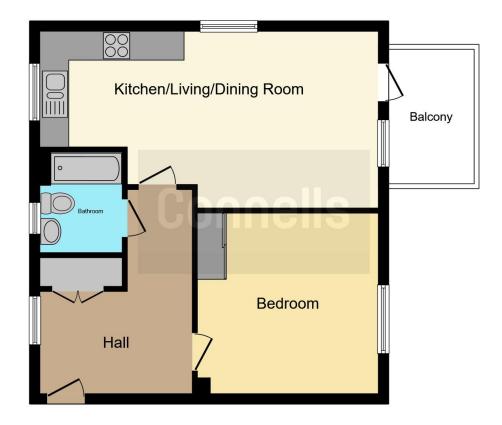

## **Property Description**

Connells are delighted to offer for sale this upper floor one bedroom apartment in the sought after area of Glebe Farm. The property briefly comprises of an open plan living area with a private balcony, good size bedroom and a modern bathroom. View is highly recommended.

## Hallway

Entrance door to apartment. Storage cupboard. Doors to bathroom, bedroom and kitchen/living/dining room. Double glazed window to side aspect.

## **Open Plan Living**

23' max x 12' 1" max ( 7.01m max x 3.68m max )

Kitchen area: Modern kitchen with range of wall and base units with worksurfaces over. Stainless steel sink with mixer taps over. Electric hob with cooker hood over.

Integrated fridge/freezer. Designer splashbacks. Double glazed window to side aspect. Integrated oven.

Lounge Area: Double glazed window to side aspect. Wall mounted radiator.. Double glazed double doors to private balcony.

## **Balcony**

Private balcony with room for small table and chairs.

#### **Master Bedroom**

12' 5" x 12' 5" ( 3.78m x 3.78m )

Double fitted wardrobes. Wall mounted radiator. Double glazed window to front aspect.

#### **Bathroom**

Modern three piece suite to comprise of single panelled bath with shower over, low level WC and pedestal wash hand basin. Wall mounted radiator. Part tiled walls.

#### Outside

Allocated parking space.

Residential Sales & Lettings | Mortgage Services | Conveyancing | Surveyors | Land & New Homes

This floor plan is for illustrative purposes only. It is not drawn to scale. Any measurements, floor areas (including any total floor area), openings and orientation are approximate. No details are guaranteed, they cannot be relied upon for any purpose and they do not form part of any agreement. No liability is taken for any error, omission or misstatement. A party must rely upon its own inspection(s). Powered by www.focalagent.com