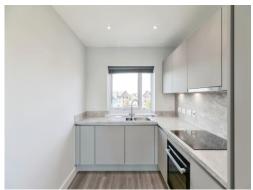

## **Open Plan Living**

23' max x 12' 1" max ( 7.01m max x 3.68m max )

Kitchen area: Modern kitchen with range of wall and base units with worksurfaces over. Stainless steel sink with mixer taps over. Electric hob with cooker hood over.

Integrated fridge/freezer. Designer splashbacks. Double glazed window to side aspect. Integrated oven.

Lounge Area: Double glazed window to side aspect. Wall mounted radiator.. Double glazed double doors to private balcony.