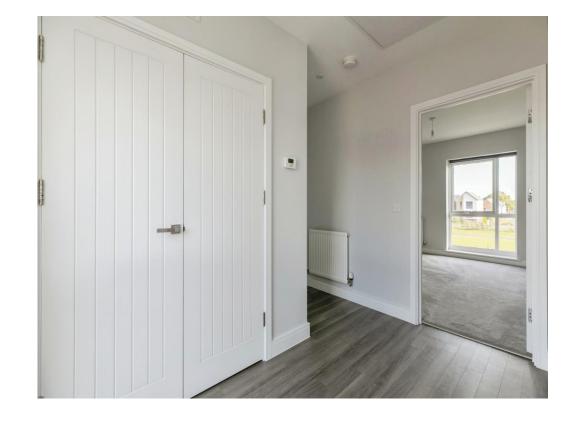

## Hallway

Entrance door to apartment. Storage cupboard. Doors to bathroom, bedroom and kitchen/living/dining room. Double glazed window to side aspect.