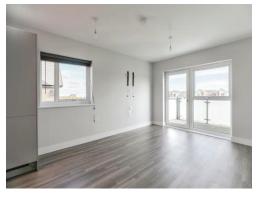

## **Open Plan Living**

23' max x 12' 1" max ( 7.01m max x 3.68m max )

Kitchen area: Modern kitchen with range of wall and base units with worksurfaces over. Stainless steel sink with mixer taps over. Electric hob with cooker hood over.

Integrated fridge/freezer. Designer splashbacks. Double glazed window to side aspect. Integrated oven.

Lounge Area: Double glazed window to side aspect. Wall mounted radiator.. Double glazed double doors to private balcony.

## **Balcony**

Private balcony with room for small table and chairs.