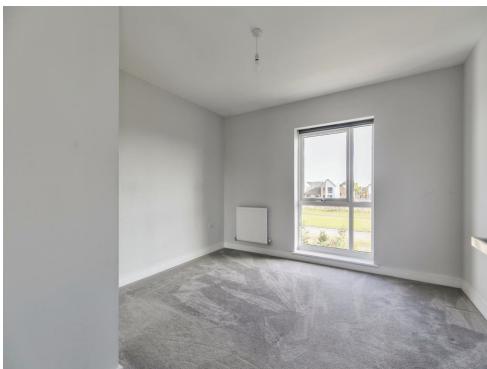

#### **Master Bedroom**

12' 5" x 12' 5" ( 3.78m x 3.78m )

Double fitted wardrobes. Wall mounted radiator. Double glazed window to front aspect.