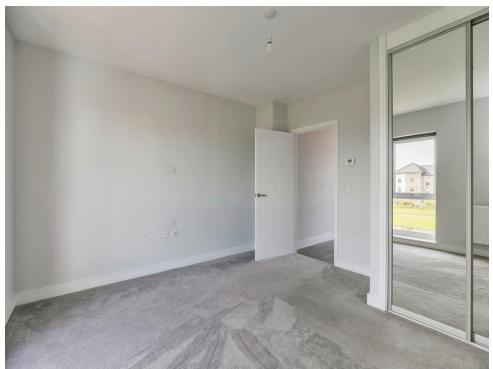

#### **Master Bedroom**

12' 5" x 12' 5" ( 3.78m x 3.78m )

Double fitted wardrobes. Wall mounted radiator. Double glazed window to front aspect.