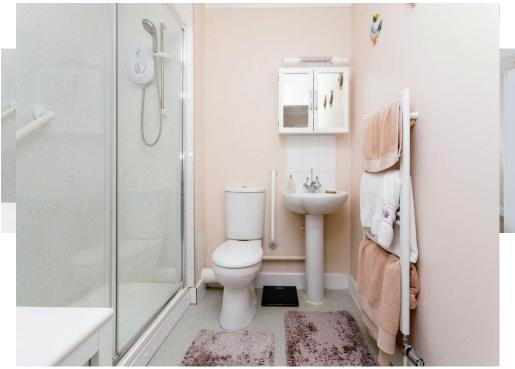

#### **Bathroom**

Three piece suite comprising of double walk-in shower cubicle with grab rail for ease of

#### Kitchen Area

access, pedestal wash hand basin and low level WC. Heated towel rail. Extractor fan.