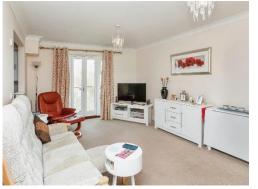

# **Lounge Area**

11' 10" x 15' 9" ( 3.61m x 4.80m )

Double glazed french doors to balcony. Two wall mounted radiators. TV and telephone point.

## **Open Plan Living Space**