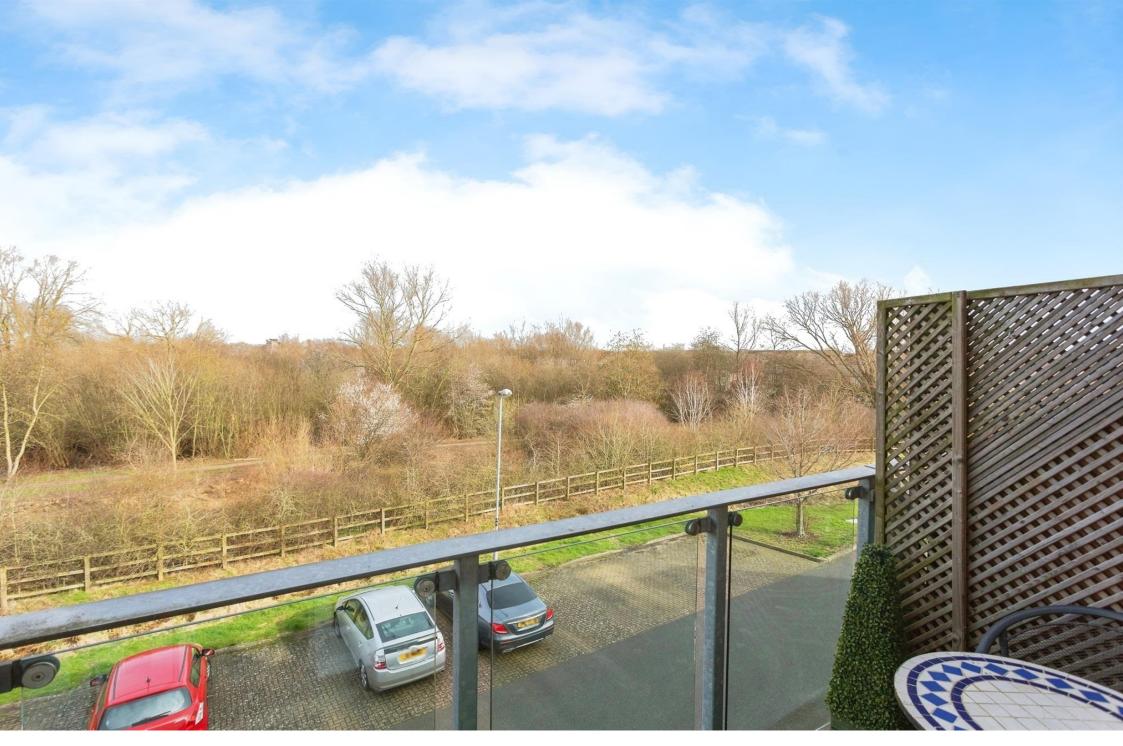

### **Balcony**

7' 3" x 3' 2" ( 2.21m x 0.97m )

Clear glass balcony. Panelled fencing to side for privacy. Space for small table. Views overlooking countryside.