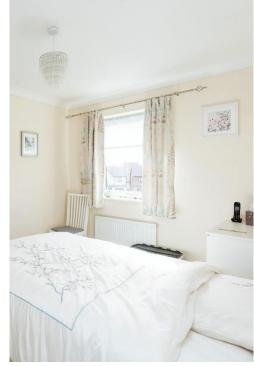

#### **Bedroom One**

8' 11" x 12' 9" ( 2.72m x 3.89m )

Double glazed window to rear aspect. Wall mounted radiator.

#### **Bedroom Two**

9' 7" x 9' 1" ( 2.92m x 2.77m )

Double glazed window to rear aspect. Wall mounted radiator.