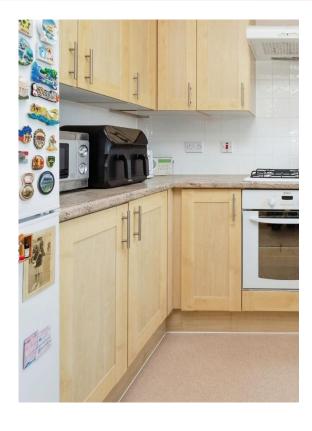

# Connells

9' x 7' (2.74m x 2.13m)

Double glazed window. Wall and base mounted units with worksurfaces over. Built in electric oven and gas hob with extractor fan over. Wall mounted boiler. Spaces for washing machine and fridge/freezer. Stainless steel sink with mixer taps over.

## **Open Plan Living Space**