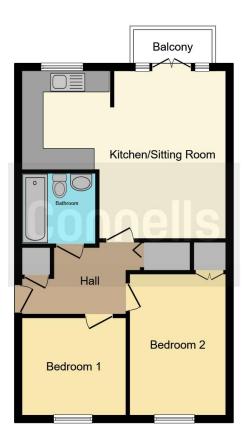

# Connells

9' x 7' (2.74m x 2.13m)

Double glazed window. Wall and base mounted units with worksurfaces over. Built in electric oven and gas hob with extractor fan over. Wall mounted boiler. Spaces for washing machine and fridge/freezer. Stainless steel sink with mixer taps over.

# **Lounge Area**

11' 10" x 15' 9" ( 3.61m x 4.80m )

Double glazed french doors to balcony. Two wall mounted radiators. TV and telephone point.

### **Balcony**

7' 3" x 3' 2" ( 2.21m x 0.97m )

Clear glass balcony. Panelled fencing to side for privacy. Space for small table. Views overlooking countryside.

#### **Bedroom One**

8' 11" x 12' 9" ( 2.72m x 3.89m )

Double glazed window to rear aspect. Wall mounted radiator.

#### **Bedroom Two**

9' 7" x 9' 1" ( 2.92m x 2.77m )

Double glazed window to rear aspect. Wall mounted radiator.

#### **Bathroom**

Three piece suite comprising of double walk-in shower cubicle with grab rail for ease of

#### **Entrance Area/Front**

Multiple parking and visitors spaces. Communal entrance door to front aspect. Intercom system. Stairs leading to all floors.

#### **Entrance Hall**

Front door. Storage cupboard plus additional airing cupboard. Wall mounted intercom entry system. Doors to bedrooms, bathroom and kitchen/lounge/diner.

This floorplan is for illustrative purposes only and is not drawn to scale. Measurements, floor-areas, openings and orientations are approximate. They should not be relied upon for any purpose and do not form any part of an agreement. No liability is taken for any error or mis-statement. All parties must rely on their own inspections.