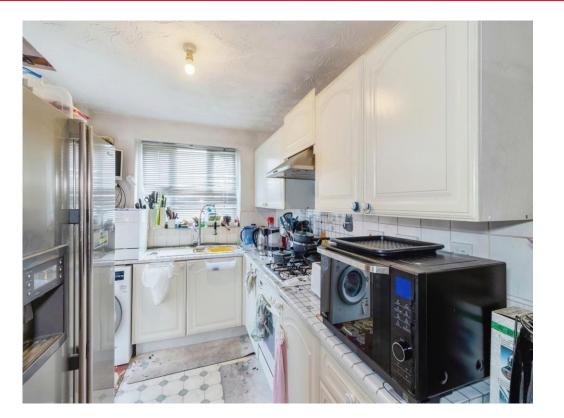

#### Kitchen

7' 10" x 11' 10" ( 2.39m x 3.61m ) Double glazed door to rear. Double glazed window to rear. Range of wall and base units with work surfaces over. Integrated electric oven. Gas hob with cooker hood over. Space for fridge/freezer and plumbing for washing machine. Stainless steel sink with mixer taps over.