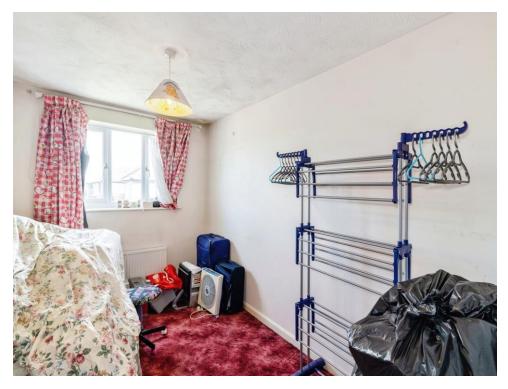

#### Bedroom Two

8' 5" x 10' 2" ( 2.57m x 3.10m ) Double glazed window to rear. Wall mounted

#### **Bedroom Three**

7' 9" x 11' 8" ( 2.36m x 3.56m ) Double glazed window to rear aspect. Wall mounted radiator.