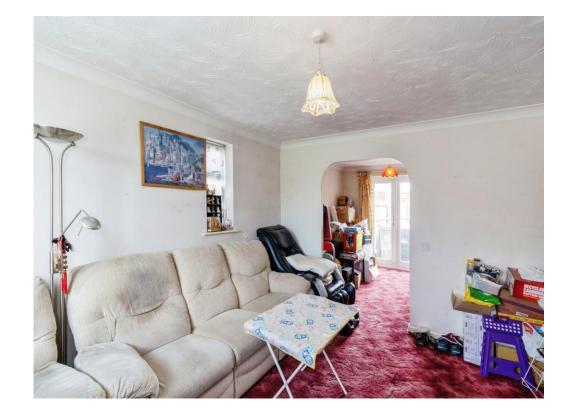

#### Lounge

11' 1" x 13' 3" ( 3.38m x 4.04m )

Double glazed window to front and side aspects. Wall mounted radiator.