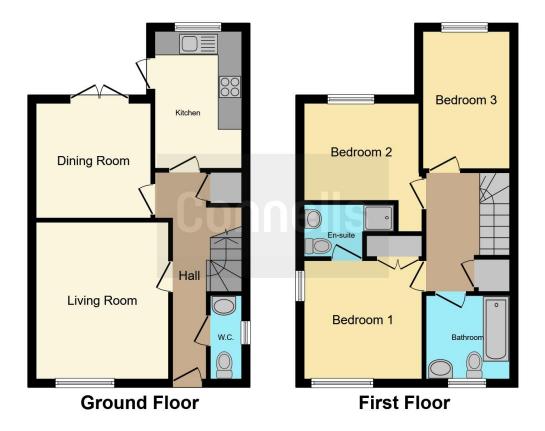

#### **Property Description**

A three bedroom link detached family home, situated in a cul de sac location on the popular residential development of Kents Hill, overlooking the playing fields. The accommodation briefly comprises entrance hall, cloakroom, lounge, dining room, kitchen, en-suite to master bedroom, two further bedrooms and family bathroom. Gardens to front and rear and single garage. The property benefits from UPVC style double glazing and off road parking for two cars.

#### **Entrance Hall**

Double glazed door to front. Wall mounted radiator. Cupboard understairs. Doors to Kitchen, Dining room, Lounge and cloakroom. Stairs to first floor.

#### Cloakroom

Suite comprising of low level WC, pedestal wash hand basin. Wall mounted radiator. Double glazed window to side aspect.

#### Lounge

11' 1" x 13' 3" ( 3.38m x 4.04m )

Double glazed window to front and side aspects. Wall mounted radiator.

#### Kitchen

7' 10" x 11' 10" ( 2.39m x 3.61m ) Double glazed door to rear. Double glazed window to rear. Range of wall and base units with work surfaces over. Integrated electric oven. Gas hob with cooker hood over. Space for fridge/freezer and plumbing for washing machine. Stainless steel sink with mixer taps over.

#### **Dining Room**

9' 4" x 10' (2.84m x 3.05m)

Double glazed double doors to rear. Wall mounted radiator.

#### First Floor

#### Landing

Stairs from ground floor. Airing cupboard. Access to loft space. Doors to all bedrooms and family bathroom.

#### Bedroom One

10' 3" x 10' 3" ( 3.12m x 3.12m )

Two double glazed windows to front and side aspect. Built in wardrobes. Wall mounted radiator. Door to en-suite.

#### **En-Suite Shower**

Suite comprising of walk-in shower. low level WC and pedestal wash hand basin. Extractor fan. Wall mounted radiator.

#### Bedroom Two

8' 5" x 10' 2" ( 2.57m x 3.10m ) Double glazed window to rear. Wall mounted

#### **Bedroom Three**

7' 9" x 11' 8" ( 2.36m x 3.56m ) Double glazed window to rear aspect. Wall mounted radiator.

#### Bathroom

Bathroom with suite comprising of single panelled bath with shower over, low level WC and pedestal wash hand basin. Double glazed window to front aspect. Wall mounted radiator.

#### Garage

8' 7" x 16' 10" ( 2.62m x 5.13m ) Garage with up and over door, power and light.

Residential Sales & Lettings | Mortgage Services | Conveyancing | Surveyors | Land & New Homes

To view this property please contact Connells on