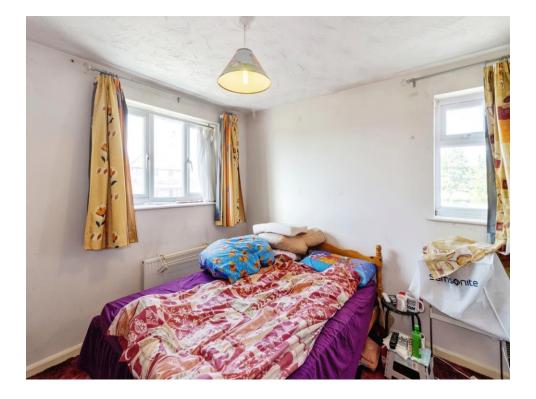

#### Bedroom One

10' 3" x 10' 3" ( 3.12m x 3.12m )

Two double glazed windows to front and side aspect. Built in wardrobes. Wall mounted radiator. Door to en-suite.

#### **En-Suite Shower**

Suite comprising of walk-in shower. low level WC and pedestal wash hand basin. Extractor fan. Wall mounted radiator.