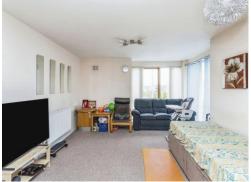

#### Kitchen/Lounge

#### 21' 11" x 14' 7" ( 6.68m x 4.45m )

Double glazed full height windows to front aspect. Double glazed window to front aspect. A fitted kitchen with surrounding work surfaces, wall and base units comprising of a stainless steel sink and drainer with mixer taps over. Tiling to splashbacks area. Gas oven and hob with a cooker hood over, space and plumbing for washing machine, space for fridge freezer, central heating boiler. Wall mounted radiator. Space for dining table.