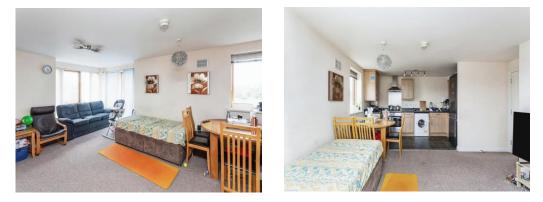

### **Property Description**

Connells are delighted to bring to the market this modern two bedroom apartment in the ever popular area of Broughton. The property briefly comprises of an Entrance Hall, Kitchen/Lounge, two bedrooms one with an en-suite shower room, and a family bathroom. Gated access with alloctated parking. Call Connells now to book a viewing!

#### Kitchen/Lounge

#### 21' 11" x 14' 7" ( 6.68m x 4.45m )

Double glazed full height windows to front aspect. Double glazed window to front aspect. A fitted kitchen with surrounding work surfaces, wall and base units comprising of a stainless steel sink and drainer with mixer taps over. Tiling to splashbacks area. Gas oven and hob with a cooker hood over, space and plumbing for washing machine, space for fridge freezer, central heating boiler. Wall mounted radiator. Space for dining table.