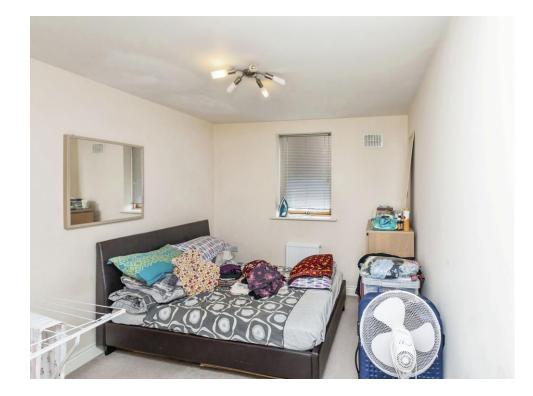

#### **Bedroom One**

14' 11" x 9' 7" ( 4.55m x 2.92m ) Double glazed window to front aspect. Wall mounted radiator.

#### **En-Suite Bathroom**

A part tiled en suite comprising of low level WC, wash hand basin, shower cubicle, extractor fan and wall mounted radiator.