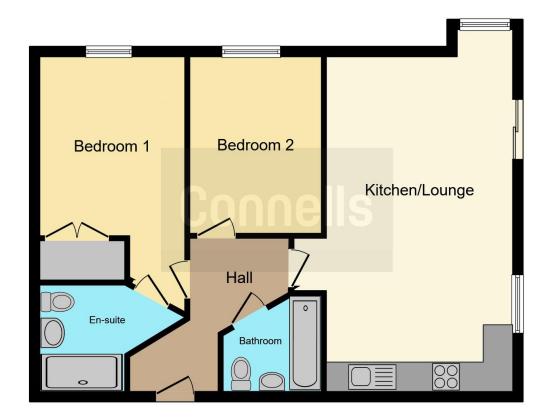

### **Property Description**

Connells are delighted to bring to the market this modern two bedroom apartment in the ever popular area of Broughton. The property briefly comprises of an Entrance Hall, Kitchen/Lounge, two bedrooms one with an en-suite shower room, and a family bathroom. Gated access with alloctated parking. Call Connells now to book a viewing!

#### **Entrance Hall**

Double glazed front door. Doors to Kitchen/Lounge, both bedrooms and family bathroom.

#### Kitchen/Lounge

#### 21' 11" x 14' 7" ( 6.68m x 4.45m )

Double glazed full height windows to front aspect. Double glazed window to front aspect. A fitted kitchen with surrounding work surfaces, wall and base units comprising of a stainless steel sink and drainer with mixer taps over. Tiling to splashbacks area. Gas oven and hob with a cooker hood over, space and plumbing for washing machine, space for fridge freezer, central heating boiler. Wall mounted radiator. Space for dining table.

#### **Bedroom One**

14' 11" x 9' 7" ( 4.55m x 2.92m ) Double glazed window to front aspect. Wall mounted radiator.

#### **En-Suite Bathroom**

A part tiled en suite comprising of low level WC, wash hand basin, shower cubicle, extractor fan and wall mounted radiator.

#### Bedroom Two

8' 8" x 11' 8" ( 2.64m x 3.56m ) Double glazed window to front aspect. Wall mounted radiator.

#### Bathroom

A part tiled bathroom comprising of a wash hand basin, low level WC, bath with mixer taps and shower over, extractor fan, wall mounted radiator. Shaver point.

Residential Sales & Lettings | Mortgage Services | Conveyancing | Surveyors | Land & New Homes