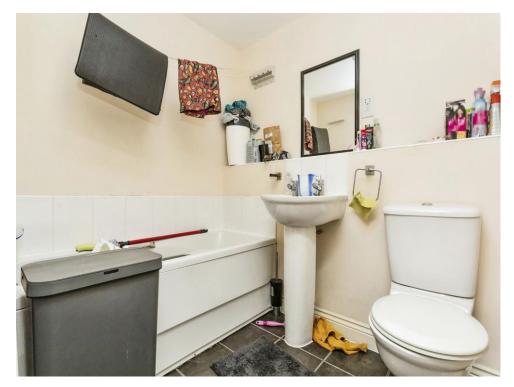

#### Bathroom

A part tiled bathroom comprising of a wash hand basin, low level WC, bath with mixer taps and shower over, extractor fan, wall mounted radiator. Shaver point.

Residential Sales & Lettings | Mortgage Services | Conveyancing | Surveyors | Land & New Homes