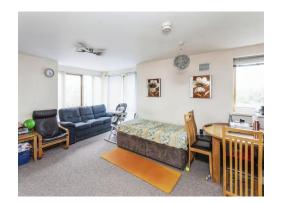

#### Kitchen/Lounge

#### 21' 11" x 14' 7" ( 6.68m x 4.45m )

Double glazed full height windows to front aspect. Double glazed window to front aspect. A fitted kitchen with surrounding work surfaces, wall and base units comprising of a stainless steel sink and drainer with mixer taps over. Tiling to splashbacks area. Gas oven and hob with a cooker hood over, space and plumbing for washing machine, space for fridge freezer, central heating boiler. Wall mounted radiator. Space for dining table.