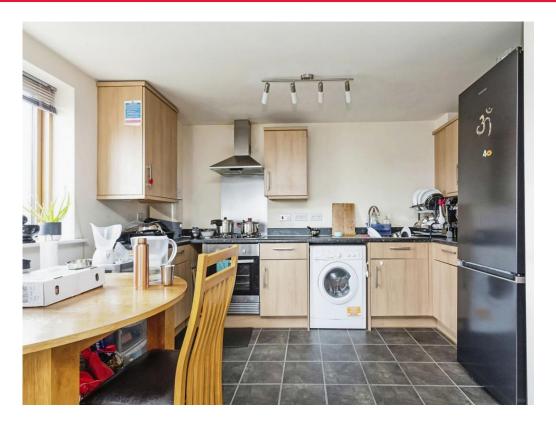

#### Kitchen/Lounge

#### 21' 11" x 14' 7" ( 6.68m x 4.45m )

Double glazed full height windows to front aspect. Double glazed window to front aspect. A fitted kitchen with surrounding work surfaces, wall and base units comprising of a stainless steel sink and drainer with mixer taps over. Tiling to splashbacks area. Gas oven and hob with a cooker hood over, space and plumbing for washing machine, space for fridge freezer, central heating boiler. Wall mounted radiator. Space for dining table.