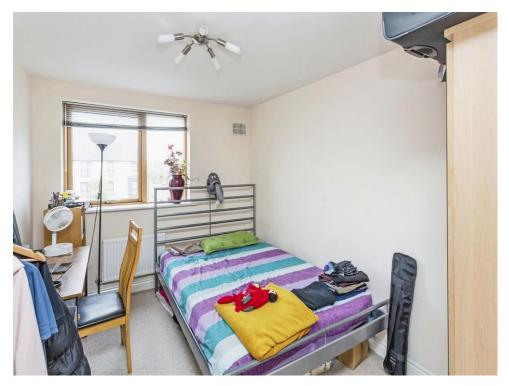

#### Bedroom Two

8' 8" x 11' 8" ( 2.64m x 3.56m ) Double glazed window to front aspect. Wall mounted radiator.