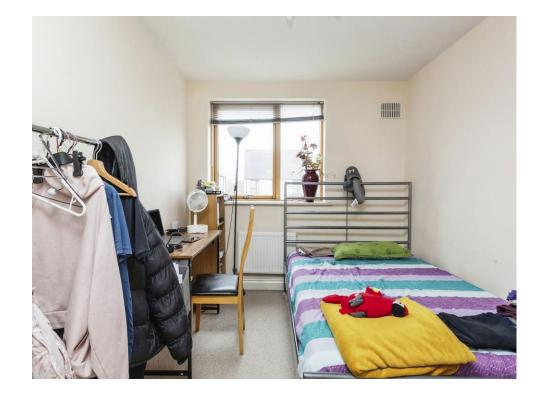

#### **Bedroom One**

14' 11" x 9' 7" ( 4.55m x 2.92m ) Double glazed window to front aspect. Wall mounted radiator.

#### Bedroom Two

8' 8" x 11' 8" ( 2.64m x 3.56m ) Double glazed window to front aspect. Wall mounted radiator.