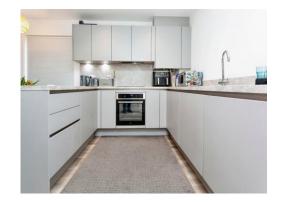

#### Lounge/Kitchen/Dining Room

11' max x 22' 10" max ( 3.35m max x 6.96m max )

Balcony. Double glazed door to side aspect. Wall mounted radiator.

Kitchen area: A fitted kitchen to comprise of low & high level units with work surfaces over. Integrated fridge/freezer. Integrated washing machine. Sink drainer unit with mixer taps over. Integrated oven, gas hob with cooker hood over. Space for dining table.