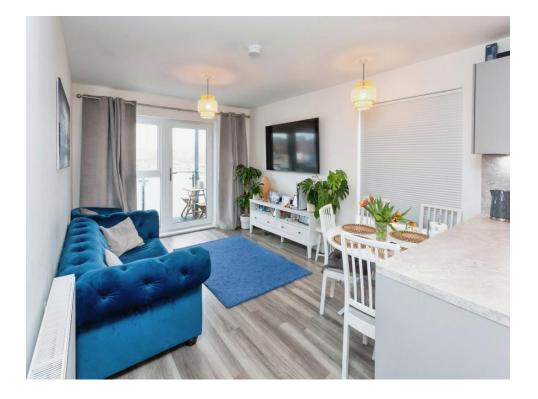

#### Lounge/Kitchen/Dining Room

11' max x 22' 10" max ( 3.35m max x 6.96m max )

Balcony. Double glazed door to side aspect. Wall mounted radiator.

Kitchen area: A fitted kitchen to comprise of low & high level units with work surfaces over. Integrated fridge/freezer. Integrated washing machine. Sink drainer unit with mixer taps over. Integrated oven, gas hob with cooker hood over. Space for dining table.