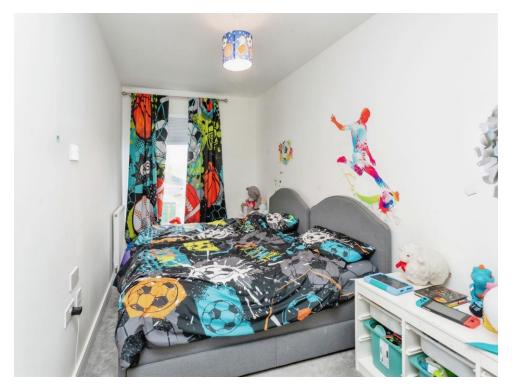

#### **Bedroom Two**

7' 6" x 15' 5" ( 2.29m x 4.70m )

Double glazed window to side aspect. Wall mounted radiator.