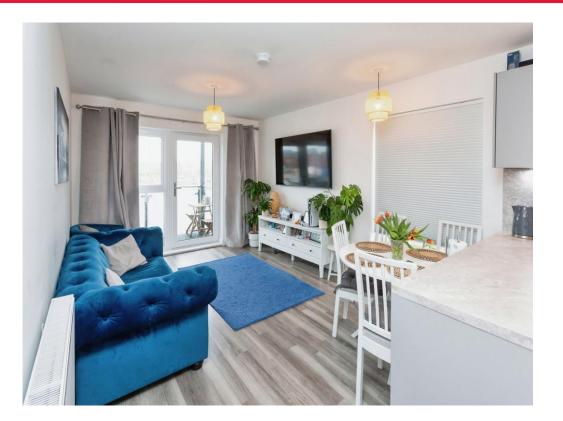

#### Lounge/Kitchen/Dining Room

11' max x 22' 10" max ( 3.35m max x 6.96m max )

Balcony. Double glazed door to side aspect. Wall mounted radiator.

Kitchen area: A fitted kitchen to comprise of low & high level units with work surfaces over. Integrated fridge/freezer. Integrated washing machine. Sink drainer unit with mixer taps over. Integrated oven, gas hob with cooker hood over. Space for dining table.