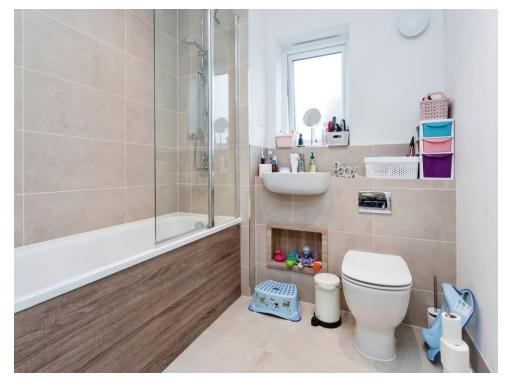

#### Bathroom

A three piece suite to comprise of pedestal wash hand basin, single panelled bath with shower over and low level WC. Heated towel rail. Extractor fan.