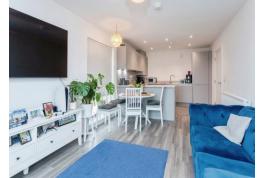

#### Lounge/Kitchen/Dining Room

11' max x 22' 10" max ( 3.35m max x 6.96m max )

Balcony. Double glazed door to side aspect. Wall mounted radiator.

Kitchen area: A fitted kitchen to comprise of low & high level units with work surfaces over. Integrated fridge/freezer. Integrated washing machine. Sink drainer unit with mixer taps over. Integrated oven, gas hob with cooker hood over. Space for dining table.