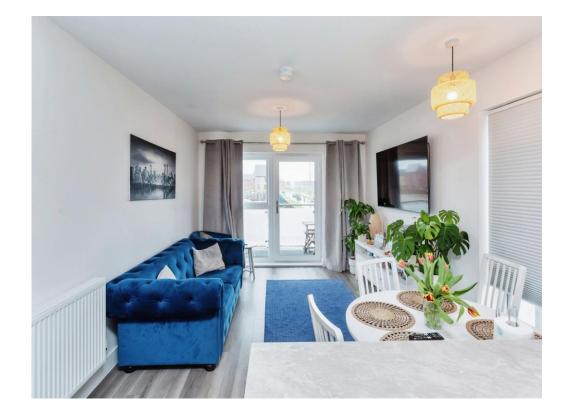

#### Lounge/Kitchen/Dining Room

11' max x 22' 10" max ( 3.35m max x 6.96m max )

Balcony. Double glazed door to side aspect. Wall mounted radiator.

Kitchen area: A fitted kitchen to comprise of low & high level units with work surfaces over. Integrated fridge/freezer. Integrated washing machine. Sink drainer unit with mixer taps over. Integrated oven, gas hob with cooker hood over. Space for dining table.