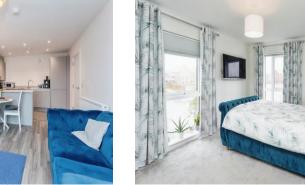

#### Lounge/Kitchen/Dining Room

11' max x 22' 10" max ( 3.35m max x 6.96m max )

Balcony. Double glazed door to side aspect. Wall mounted radiator.

Kitchen area: A fitted kitchen to comprise of low & high level units with work surfaces over. Integrated fridge/freezer. Integrated washing machine. Sink drainer unit with mixer taps over. Integrated oven, gas hob with cooker hood over. Space for dining table.

#### **Bedroom One**

#### 10' 8" x 15' 5" ( 3.25m x 4.70m )

Double glazed windows to front and side aspects. Fitted double wardrobes. Wall mounted radiator.

#### **Bedroom Two**

7' 6" x 15' 5" ( 2.29m x 4.70m )

Double glazed window to side aspect. Wall mounted radiator.