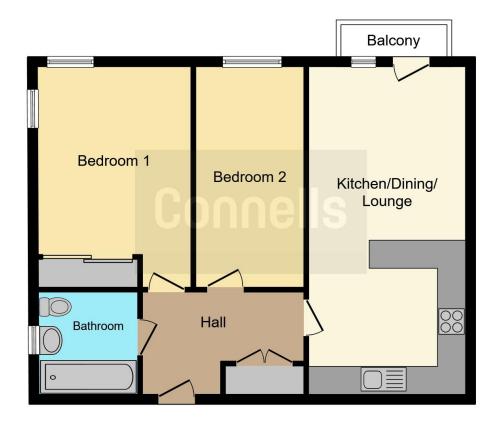

#### **Property Description**

Connells are delighted to offer for sale this first floor apartment situated in the sought after and popular area of Eagle Farm. The property is in very good condition offering open plan living and has close links to the M1. The property briefly comprises of two bedrooms, a kitchen/living/dining room with a balcony, and a family bathroom. The property also benefits from two allocated parking spaces.

#### Entrance Hall

Door to hallway. Doors to all rooms. Storage cupboard. Wall mounted radiator.

#### Lounge/Kitchen/Dining Room

11' max x 22' 10" max ( 3.35m max x 6.96m max )

Balcony. Double glazed door to side aspect. Wall mounted radiator.

Kitchen area: A fitted kitchen to comprise of low & high level units with work surfaces over. Integrated fridge/freezer. Integrated washing machine. Sink drainer unit with mixer taps over. Integrated oven, gas hob with cooker hood over. Space for dining table.

#### **Bedroom One**

#### 10' 8" x 15' 5" ( 3.25m x 4.70m )

Double glazed windows to front and side aspects. Fitted double wardrobes. Wall mounted radiator.

#### **Bedroom Two**

7' 6" x 15' 5" ( 2.29m x 4.70m )

Double glazed window to side aspect. Wall mounted radiator.

#### Bathroom

A three piece suite to comprise of pedestal wash hand basin, single panelled bath with shower over and low level WC. Heated towel rail. Extractor fan.

#### Outside

Allocated parking for one vehicle.

Residential Sales & Lettings | Mortgage Services | Conveyancing | Surveyors | Land & New Homes

To view this property please contact Connells on