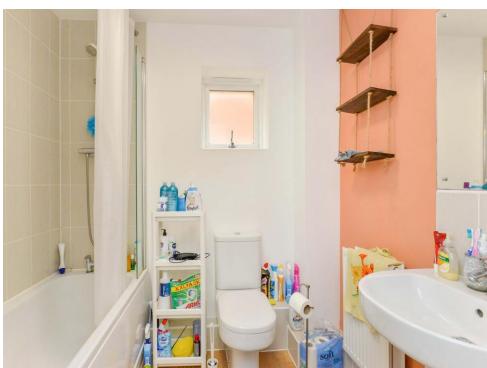

# **Family Bathroom**

Double glazed window to side. Part tiled with suite comprising bath with mixer taps and shower over, wash hand basin, wc. Radiator and extractor fan.