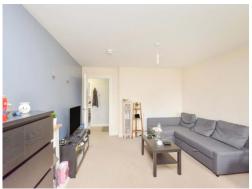

### Lounge/dining Room

19' x 12' 8" ( 5.79m x 3.86m )

Double glazed window to front aspect. Fireplace with electric fire. Radiator. TV and Telephone point.