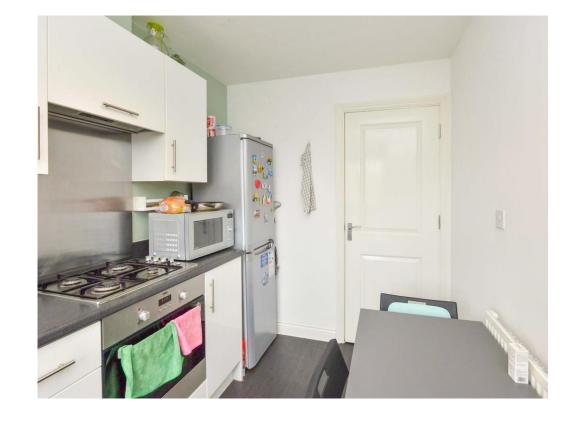

#### Kitchen

11' 2" x 7' 3" ( 3.40m x 2.21m )

Double glazed window to rear. Fitted kitchen with wall and base units and work surfaces incorporating sink drainer. Electric oven and gas hob with cooker over, plumbing for washing machine and space for fridge freezer. Central heating boiler.