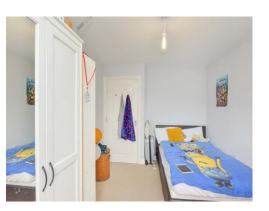

### **Bedroom Two**

9' 9" x 9' 9" ( 2.97m x 2.97m )

Double glazed window to front aspect. Wall mounted radiator.