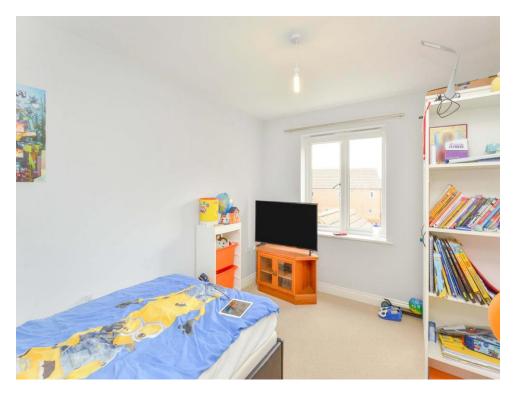

#### **Bedroom One**

12' 7" x 9' 2" ( 3.84m x 2.79m )

Double glazed window to rear aspect. TV and Telephone point. Wall mounted radiator.