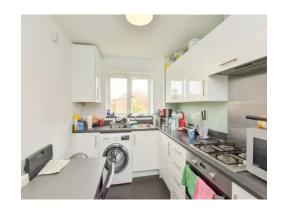

#### Kitchen

11' 2" x 7' 3" ( 3.40m x 2.21m )

Double glazed window to rear. Fitted kitchen with wall and base units and work surfaces incorporating sink drainer. Electric oven and gas hob with cooker over, plumbing for washing machine and space for fridge freezer. Central heating boiler.