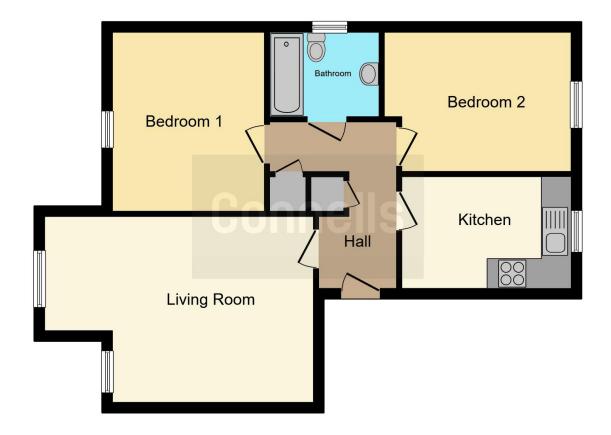

# **Parking**

Single allocated parking space to rear of property.

This floorplan is for illustrative purposes only and is not drawn to scale. Measurements, floor-areas, openings and orientations are approximate. They should not be relied upon for any purpose and do not form any part of an agreement. No liability is taken for any error or mis-statement. All parties must rely on their own inspections.