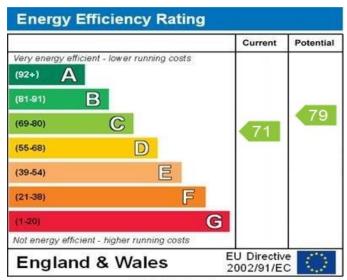

#### GROUND FLOOR 405 sq.ft. (37.6 sq.m.) approx.

WWW.EPC4U.COM

TOTAL FLOOR AREA. 405 sq.ft. (37.6 sq.m.) approx.

Whilst every attempt has been made to ensure the soccasing of the Social consistent here. measurements of doors, wedows, sooms and any other items are approximate and no responsibility is taken for any enter, omission or mis-statement. This plant is of initiatative purposes only and should be used as such by any prospective purchaser. The services, systems and appliances shown have not been tested and no guarante so to the services. The services, systems and appliances shown have not been sested and no guarante so to the services.