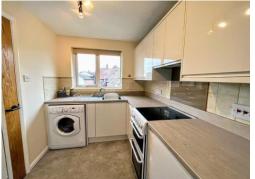

### **KITCHEN**

Wall mounted and floor standing units with roll edge work surface over, inset one and a half bowl single drainer stainless steel sink unit with mixer tap, part tiled walls, plumbing for automatic washing machine, space for tumble dryer, space for cooker, space for fridge/freezer. Double glazed window to front aspect.