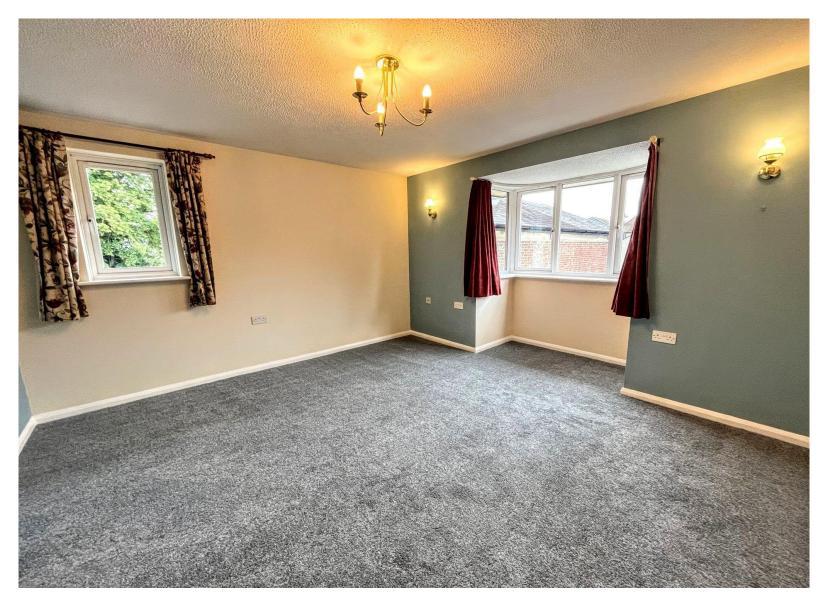

# LOUNGE/DINER

Double glazed bay window to front aspect. Double glazed window to side aspect. Electric night storage heater. Television point. Door to: