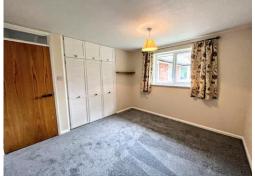

## **BEDROOM ONE**

Double glazed window to rear aspect overlooking garden, electric night storage heater, recessed wardrobe with storage cupboard over. Television point. Telephone point.