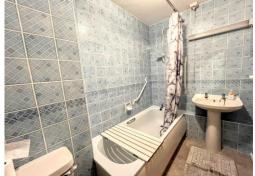

### **BATHROOM**

White suite comprising low level w.c. pedestal wash hand basin, panelled bath with electric shower over, part tiled walls, heated towel rail, electric heater.