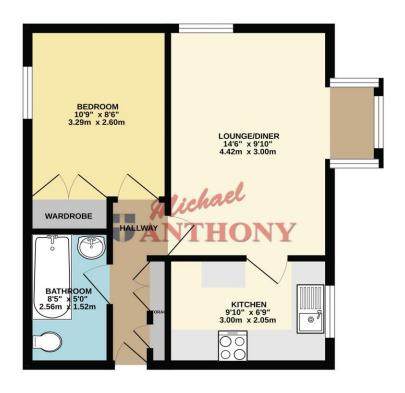

### **COMMUNAL ENTRANCE HALL**

Entrance door to: Stairs rise and turn to first floor landing with windows to front aspect and entrance door to:

#### **ENTRANCE HALL**

Laminate wood flooring. Electric night storage heater. Recessed storage cupboard. Airing cupboard housing hot water cylinder and slatted shelving. Doors to bedroom, bathroom and lounge/diner.

# LOUNGE/DINER

Double glazed bay window to front aspect. Double glazed window to side aspect. Electric night storage heater. Television point. Door to:

### **KITCHEN**

Wall mounted and floor standing units with roll edge work surface over, inset one and a half bowl single drainer stainless steel sink unit with mixer tap, part tiled walls, plumbing for automatic washing machine, space for tumble dryer, space for cooker, space for fridge/freezer. Double glazed window to front aspect.

## **BEDROOM ONE**

Double glazed window to rear aspect overlooking garden, electric night storage heater, recessed wardrobe with storage cupboard over. Television point. Telephone point.

### **BATHROOM**

White suite comprising low level w.c. pedestal wash hand basin, panelled bath with electric shower over, part tiled walls, heated towel rail, electric heater.

#### GROUND FLOOR 405 sq.ft. (37.6 sq.m.) approx.

WWW.EPC4U.COM

TOTAL FLOOR AREA. 405 sq.ft. (37.6 sq.m.) approx.

Whilst every attempt has been made to ensure the soccasing of the Social consistent here. measurements of doors, wedows, sooms and any other items are approximate and no responsibility is taken for any enter, omission or mis-statement. This plant is of initiatative purposes only and should be used as such by any prospective purchaser. The services, systems and appliances shown have not been tested and no guarante so to the services. The services, systems and appliances shown have not been sested and no guarante so to the services.