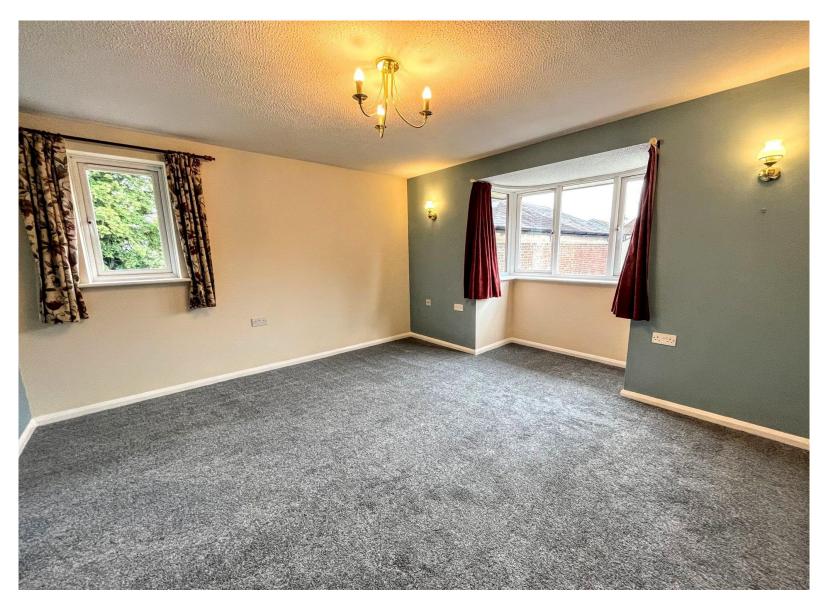

# LOUNGE/DINER

Double glazed bay window to front aspect. Double glazed window to side aspect. Electric night storage heater. Television point. Door to: