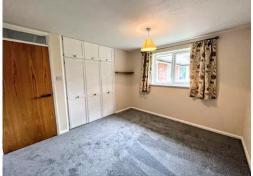

## **BEDROOM ONE**

Double glazed window to rear aspect overlooking garden, electric night storage heater, recessed wardrobe with storage cupboard over. Television point. Telephone point.