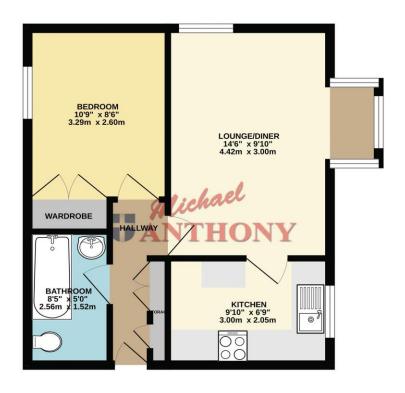

£180,000

A first floor one bedroom apartment for over 55's conveniently situated in a tucked away position behind the High Street offering easy access for all local amenities. The accommodation comprises entrance hall, lounge/dining room, kitchen, double bedroom, bathroom and communal gardens and parking.

### **COMMUNAL ENTRANCE HALL**

Entrance door to: Stairs rise and turn to first floor landing with windows to front aspect and entrance door to:

#### **ENTRANCE HALL**

Laminate wood flooring. Electric night storage heater. Recessed storage cupboard. Airing cupboard housing hot water cylinder and slatted shelving. Doors to bedroom, bathroom and lounge/diner.

# LOUNGE/DINER

Double glazed bay window to front aspect. Double glazed window to side aspect. Electric night storage heater. Television point. Door to:

### **KITCHEN**

Wall mounted and floor standing units with roll edge work surface over, inset one and a half bowl single drainer stainless steel sink unit with mixer tap, part tiled walls, plumbing for automatic washing machine, space for tumble dryer, space for cooker, space for fridge/freezer. Double glazed window to front aspect.

## **BEDROOM ONE**

Double glazed window to rear aspect overlooking garden, electric night storage heater, recessed wardrobe with storage cupboard over. Television point. Telephone point.

### **BATHROOM**

White suite comprising low level w.c. pedestal wash hand basin, panelled bath with electric shower over, part tiled walls, heated towel rail, electric heater.

#### GROUND FLOOR 405 sq.ft. (37.6 sq.m.) approx.

WWW.EPC4U.COM

TOTAL FLOOR AREA. 405 sq.ft. (37.6 sq.m.) approx.

Whilst every attempt has been made to ensure the soccasing of the Social consistent here. measurements of doors, wedows, sooms and any other items are approximate and no responsibility is taken for any enter, omission or mis-statement. This plant is of initiatative purposes only and should be used as such by any prospective purchaser. The services, systems and appliances shown have not been tested and no guarante so to the services. The services, systems and appliances shown have not been sested and no guarante so to the services.