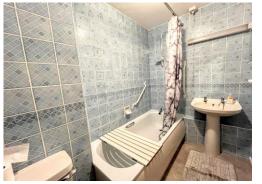

### **BATHROOM**

White suite comprising low level w.c. pedestal wash hand basin, panelled bath with electric shower over, part tiled walls, heated towel rail, electric heater.