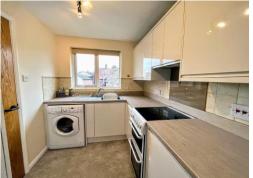

### **KITCHEN**

Wall mounted and floor standing units with roll edge work surface over, inset one and a half bowl single drainer stainless steel sink unit with mixer tap, part tiled walls, plumbing for automatic washing machine, space for tumble dryer, space for cooker, space for fridge/freezer. Double glazed window to front aspect.