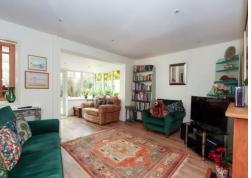

# **LOUNGE/DINING ROOM**

Double glazed double doors to rear, double glazed windows to rear aspect with further single glazed window to rear. Feature fireplace, two radiators.