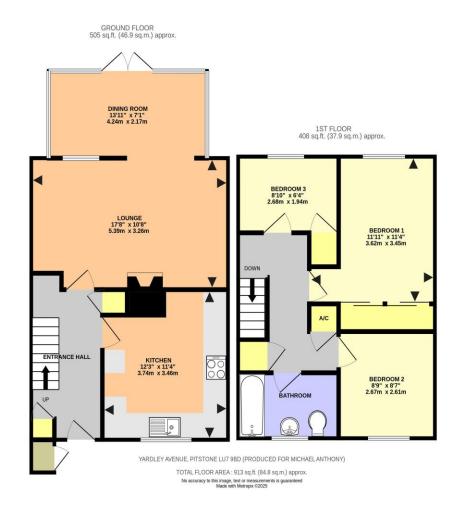

#### **ENTRANCE**

Door to:

## **ENTRANCE HALL**

Stairs rising to first floor, radiator, doors to kitchen and lounge, two storage cupboards.

# **LOUNGE/DINING ROOM**

Double glazed double doors to rear, double glazed windows to rear aspect with further single glazed window to rear. Feature fireplace, two radiators.

#### **KITCHEN**

Double glazed window to front aspect. Fitted with a range of wall-mounted and floor standing units with work surface over, space for gas cooker with extractor over, space for washing machine, dishwasher and fridge freezer, radiator.

## **LANDING**

Airing cupboard, loft access with fitted ladder, storage cupboard.

## **BEDROOM ONE**

Double glazed window to front aspect. Radiator, built-in wardrobe.

#### **BEDROOM TWO**

Double glazed window to rear aspect. Radiator.

#### **BEDROOM THREE**

Double glazed window to rear aspect. Radiator, storage cupboard.

#### **BATHROOM**

Double glazed frosted window to front aspect. Panelled bath with shower over, sink with mixer tap and storage unit, low level WC, heated towel rail, part tiled walls.

# **FRONT GARDEN**

Path leading to front door and side access, flower and shrub beds, outside light and outside tap.

#### **REAR GARDEN**

Patio area, lawn area with flower and shrub beds, outside tap, side and rear access, shed

WWW.EPC4U.COM

MONEY LAUNDERING REGULATIONS 2017 intending purchasers will be asked to produce identification and proof of financial status when an offer is received. We would ask for your co-operation in order that there will be no delay in agreeing the sale.