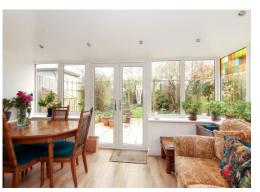

# **LOUNGE/DINING ROOM**

Double glazed double doors to rear, double glazed windows to rear aspect with further single glazed window to rear. Feature fireplace, two radiators.