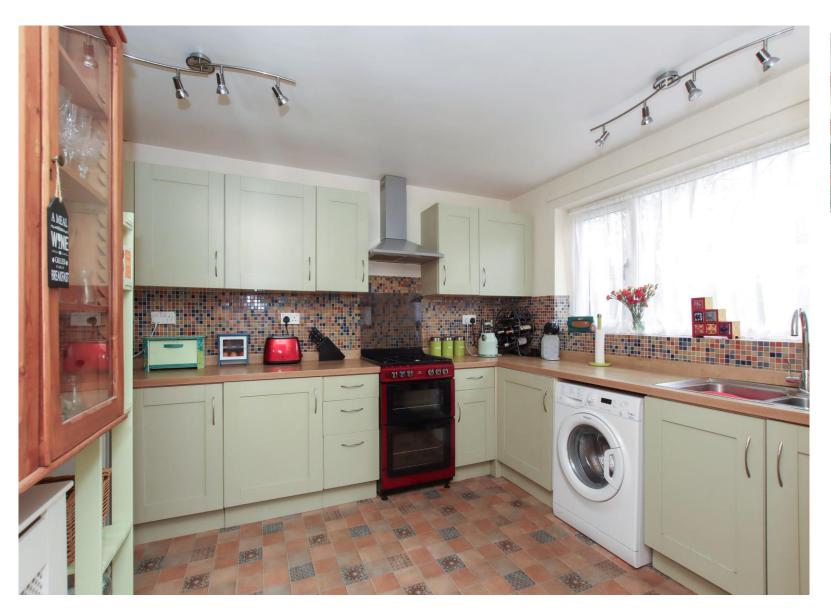

#### **KITCHEN**

Double glazed window to front aspect. Fitted with a range of wall-mounted and floor standing units with work surface over, space for gas cooker with extractor over, space for washing machine, dishwasher and fridge freezer, radiator.