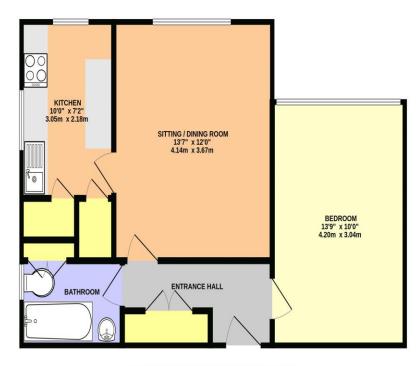

## **ENTRANCE HALL**

Storage cupboard, radiator.

## **KITCHEN**

A dual aspect room fitted with a range of wall-mounted and floor standing units with work surface over, single drainer stainless steel sink with mixer tap, built-in gas oven and gas hob, space for fridge freezer, integrated dishwasher, storage cupboard housing plumbing for washing machine, wall-mounted gas combi boiler, storage cupboard.

## **BEDROOM ONE**

Double glazed window. Radiator.

### **BATHROOM**

Double glazed frosted window. Panelled bath with shower over, low level WC, wash hand basin, storage cupboard.

## **COMMUNAL GARDENS AND PARKING**

ST EDMUNDS, BERKHAMSTED HP4 2HS (PRODUCED FOR MICHAEL ANTHONY)

No accuracy to this image, text or measurements is guaranteed Made with Metropix ©2025

WWW.EPC4U.COM

MONEY LAUNDERING REGULATIONS 2017 intending purchasers will be asked to produce identification and proof of financial status when an offer is received. We would ask for your co-operation in order that there will be no delay in agreeing the sale.