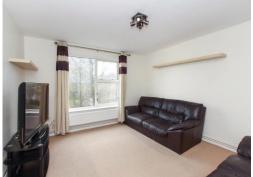

£210,000

A spacious one bedroom top floor apartment enjoying far reaching views over Berkhamsted and located just a short walk from Berkhamsted High Street. Additional benefits include parking, no upper chain and a secure locked storage area.

# **Property Description**

#### **COMMUNAL ENTRANCE**

### **ENTRANCE**

Door to:

## **ENTRANCE HALL**

Storage cupboard, radiator.

### LOUNGE

Double glazed window. Radiator.

## **KITCHEN**

A dual aspect room fitted with a range of wall-mounted and floor standing units with work surface over, single drainer stainless steel sink with mixer tap, built-in gas oven and gas hob, space for fridge freezer, integrated dishwasher, storage cupboard housing plumbing for washing machine, wall-mounted gas combi boiler, storage cupboard.

## **BEDROOM O