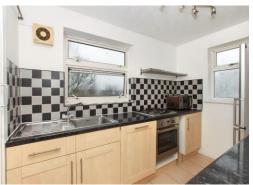

## **KITCHEN**

A dual aspect room fitted with a range of wall-mounted and floor standing units with work surface over, single drainer stainless steel sink with mixer tap, built-in gas oven and gas hob, space for fridge freezer, integrated dishwasher, storage cupboard housing plumbing for washing machine, wall-mounted gas combi boiler, storage cupboard.