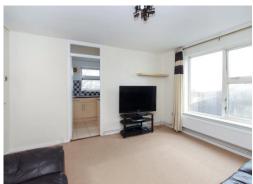

£210,000

A spacious one bedroom top floor apartment enjoying far reaching views over Berkhamsted and located just a short walk from Berkhamsted High Street. Additional benefits include parking, no upper chain and a secure locked storage area.

# **Property Description**

#### **COMMUNAL ENTRANCE**

### **ENTRANCE**

Door to:

## **ENTRANCE HALL**

Storage cupboard, radiator.

### LOUNGE

Double glazed window. Radiator.

## **KITCHEN**

A dual aspect room fitted with a range of wall-mounted and floor standing units with work surface over, single drainer stainless steel sink with mixer tap, built-in gas oven and gas hob, space for fridge freezer, integrated dishwasher, storage cupboard housing plumbing for washing machine, wall-mounted gas combi boiler, storage cupboard.

## **BEDROOM ONE