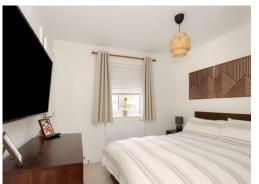

## **BEDROOM ONE**

Double glazed window to rear aspect. Radiator, built-in wardrobes.

#### **EN-SUITE**

Double glazed window. Large tiled shower cubicle, wash hand basin, low level WC, part tiled walls, heated towel rail.