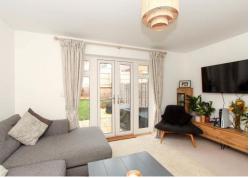

## LOUNGE

Double glazed double doors and windows to rear. Radiator, understairs storage cupboard.