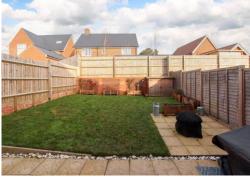

#### **REAR GARDEN**

Mainly laid to lawn with paved patio area, all enclosed by panel fencing, outside cold water tap and lighting, gated side access.

STUBBINGS CLOSE, TRING HP23 4FX (PRODUCED FOR MICHAEL ANTHONY)