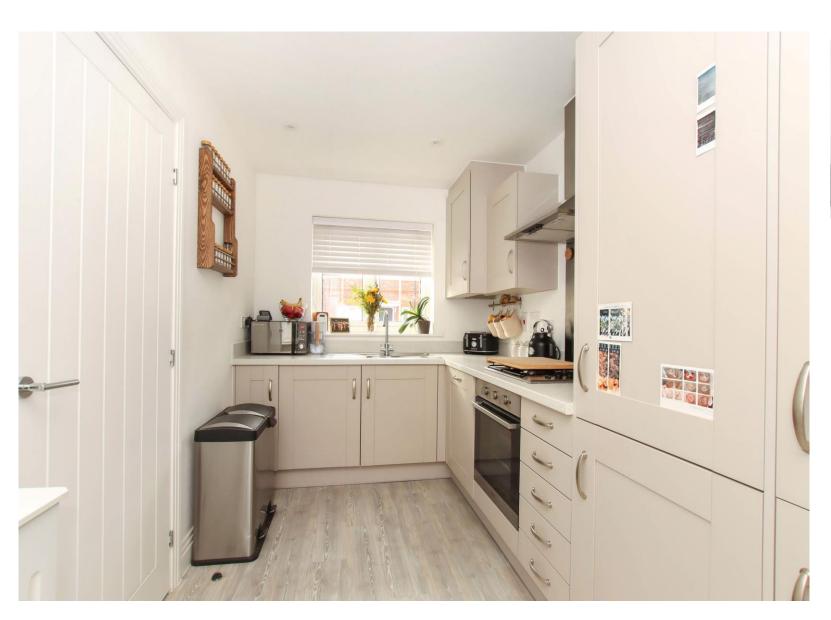

## KITCHEN/BREAKFAST ROOM

Double glazed window to front aspect. Fitted with a range of both floor and wall-mounted units with work surface over, single drainer stainless steel sink unit with mixer tap, , built-in oven and hob with extractor fan over, integrated dishwasher, washing machine, fridge and freezer, radiator, concealed wall-mounted gas boiler.