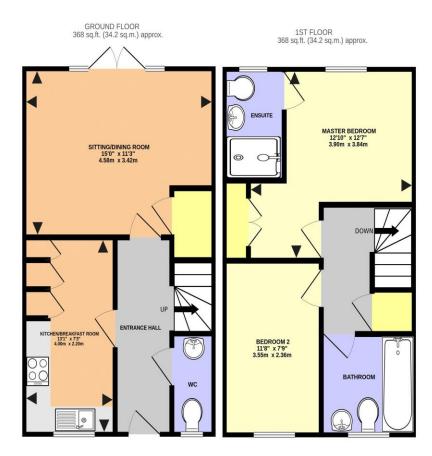

#### **ENTRANCE**

Double glazed door to:

## **ENTRANCE HALL**

Stairs rising to first floor, radiator.

## **CLOAKROOM**

Double glazed window to rear aspect. Low level WC, wash hand basin with storage below.

## LOUNGE

Double glazed double doors and windows to rear. Radiator, understairs storage cupboard.

## KITCHEN/BREAKFAST ROOM

Double glazed window to front aspect. Fitted with a range of both floor and wall-mounted units with work surface over, single drainer stainless steel sink unit with mixer tap, , built-in oven and hob with extractor fan over, integrated dishwasher, washing machine, fridge and freezer, radiator, concealed wall-mounted gas boiler.

## **LANDING**

Linen storage cupboard.

## **BEDROOM ONE**

Double glazed window to rear aspect. Radiator, built-in wardrobes.

#### **EN-SUITE**

Double glazed window. Large tiled shower cubicle, wash hand basin, low level WC, part tiled walls, heated towel rail.

## **BEDROOM TWO**

Double glazed window to front aspect. Radiator, access to loft space.

#### **BATHROOM**

Double glazed window to front aspect. Comprising panelled bath with mixer tap and shower attachment over, wash hand basin, low level WC, part tiled walls, heated towel rail.

TOTAL FLOOR AREA: 736 sq.ft. (68.4 sq.m.) approx.

No accuracy to this image, text or measurements is guaranteed

Made with Metropix ©2025

WWW.EPC4U.COM

MONEY LAUNDERING REGULATIONS 2017 intending purchasers will be asked to produce identification and proof of financial status when an offer is received. We would ask for your co-operation in order that there will be no delay in agreeing the sale.