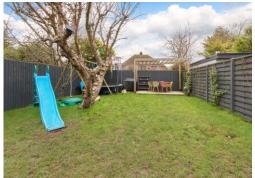

#### **REAR GARDEN**

Mainly laid to lawn with paved patio area all enclosed by panel fencing, outside tap and lighting.