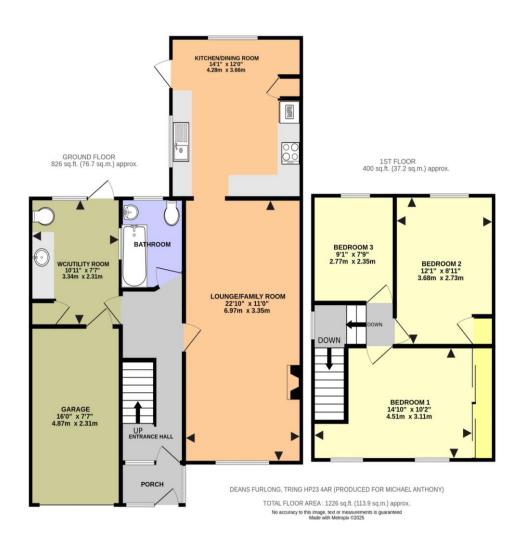

#### **ENTRANCE**

Double glazed front door opens to entrance lobby, frosted glazed door opens to entrance hall.

#### **ENTRANCE HALL**

Stairs to first floor, radiator, doors to lounge/diner, bathroom and utility.

## LOUNGE/DINER

Double glazed window to front aspect. Two radiators, feature fireplace.

## UTILITY/WC

Double glazed window to rear, double glazed door to rear. Radiator, door to garage, wall-mounted and floor standing units with work surface over, stainless steel sink with mixer tap, low level WC, plumbing for washing machine, space for tumble dryer.

### **BATHROOM**

Frosted double glazed window to rear aspect. Panelled bath with shower over, pedestal wash hand basin, low level w.c. heated towel rail, recessed spotlights.

## KITCHEN/BREAKFAST ROOM

Double glazed windows to rear and side aspects, double glazed patio door to side. Refitted with a range of wall mounted and floor standing units with roll edge work surfaces, one and a half bowl single drainer sink unit with mixer tap, integrated fridge/freezer, built in double oven and hob with extractor fan over, plumbing for washing machine and dishwasher, concealed wall-mounted gas boiler.

#### **LANDING**

Double glazed frosted window to side aspect. Access to part boarded loft space with light and power.

#### **BEDROOM ONE**

Two double glazed windows to front aspect. Built in wardrobe, radiator.

#### **BEDROOM TWO**

Double glazed window to rear aspect. Radiator, airing cupboard housing water cylinder.

#### **BEDROOM THREE**

Double glazed window to rear aspect. Radiator.

#### **GARAGE**

Metal up and over door, power and light.

WWW.EPC4U.COM

MONEY LAUNDERING REGULATIONS 2017 intending purchasers will be asked to produce identification and proof of financial status when an offer is received. We would ask for your co-operation in order that there will be no delay in agreeing the sale.