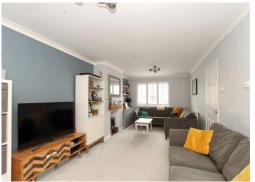

## LOUNGE/DINER

Double glazed window to front aspect. Two radiators, feature fireplace.