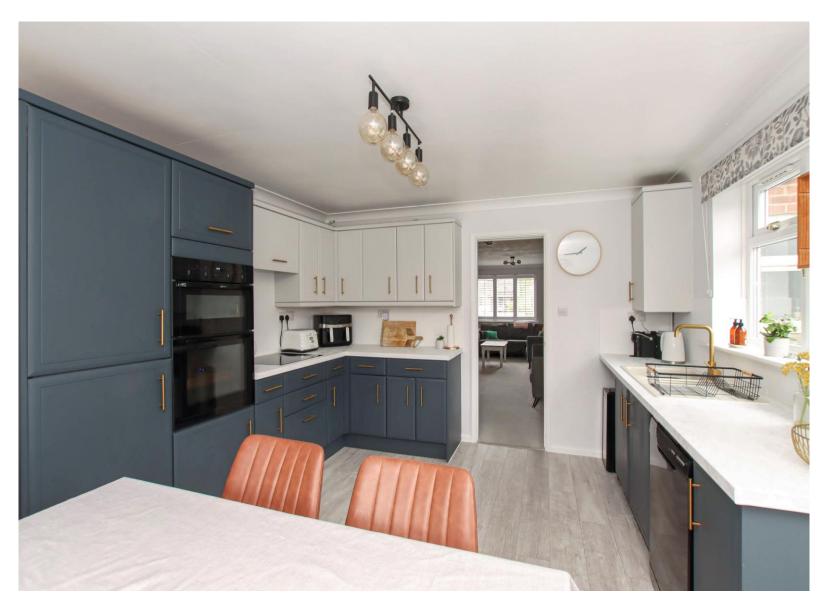

## KITCHEN/BREAKFAST ROOM

Double glazed windows to rear and side aspects, double glazed patio door to side. Refitted with a range of wall mounted and floor standing units with roll edge work surfaces, one and a half bowl single drainer sink unit with mixer tap, integrated fridge/freezer, built in double oven and hob with extractor fan over, plumbing for washing machine and dishwasher, concealed wall-mounted gas boiler.