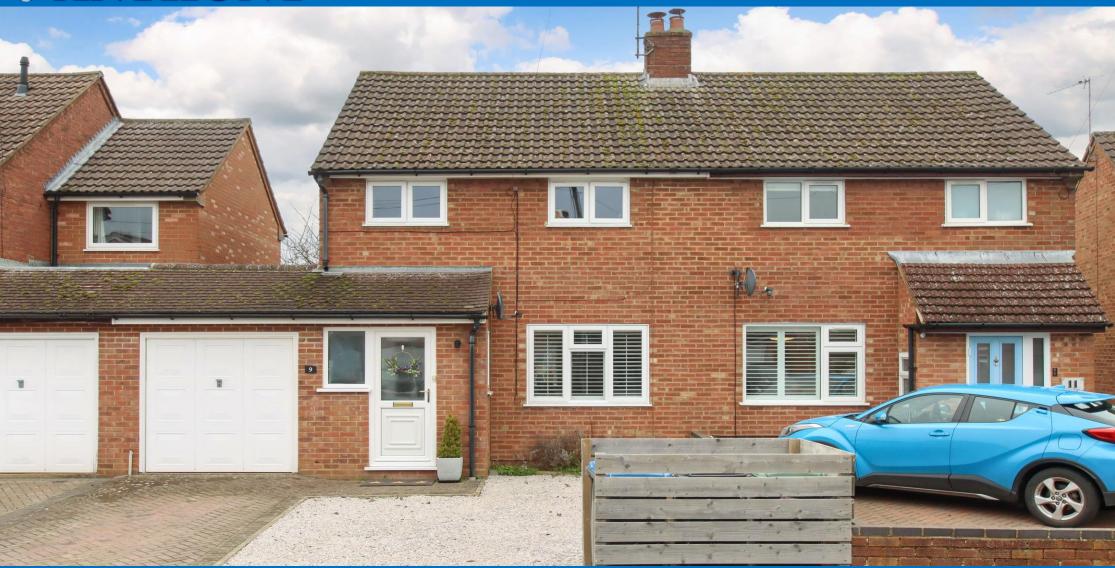

# Deans Furlong, Tring Guide Price £545,000 Freehold

Guide Price £545,000 Located in a sought after area of Tring just a short walk away from schools and the High Street this well presented three bedroom semi detached family home comprises of a large lounge opening to a re fitted kitchen/dining room, downstairs utility room and bathroom. The property has planning permission granted for a two storey side and single storey rear extension and also benefits from a good sized enclosed garden, garage and driveway parking.

#### **FRONT GARDEN**

Block paved driveway leading to garage, further shingled area.

#### **GARAGE**

Metal up and over door, power and light.

WWW.EPC4U.COM

MONEY LAUNDERING REGULATIONS 2017 intending purchasers will be asked to produce identification and proof of financial status when an offer is received. We would ask for your co-operation in order that there will be no delay in agreeing the sale.