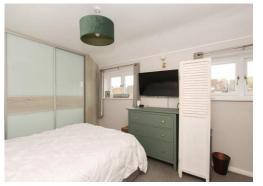

#### **BEDROOM ONE**

Two double glazed windows to front aspect. Built in wardrobe, radiator.

#### **BEDROOM TWO**

Double glazed window to rear aspect. Radiator, airing cupboard housing water cylinder.

#### **BEDROOM THREE**

Double glazed window to rear aspect. Radiator.