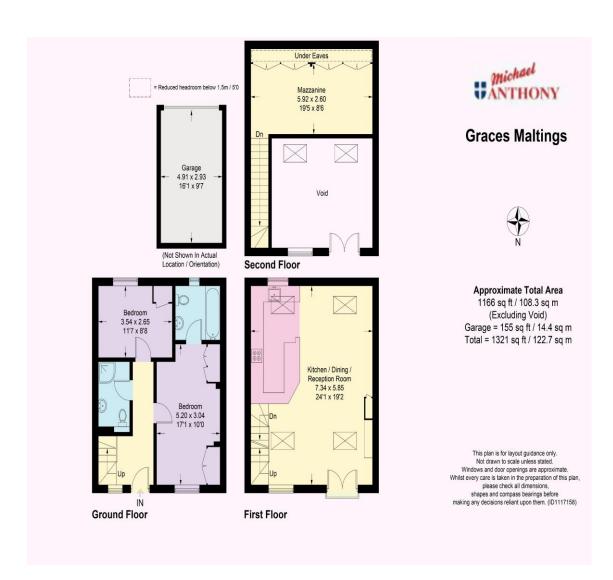

#### **ENTRANCE**

Hardwood door to:

#### **ENTRANCE HALL**

Radiator, stairs to first floor with storage cupboard below.

#### **BEDROOM ONE**

Window to front. Range of built in wardrobes, radiator.

# **EN-SUITE**

Comprising panelled bath with shower unit over, pedestal wash hand basin, low level w.c., heated towel rail, tiled walls, recessed spotlighting.

#### **BEDROOM TWO**

Window to rear aspect. Built in cupboard, radiator.

# **SHOWER ROOM**

Large tiled shower cubicle, pedestal wash hand basin, low level w.c., tiled walls, tiled floor, heated towel rail, recessed spotlighting.

# **FIRST FLOOR**

# SITTING ROOM/DINING ROOM

A wonderful open plan living space with a wealth of exposed beams and brickwork. Double glazed arched window to front and glazed double doors to a Juliette balcony, further double glazed Velux windows to front and rear. Brick fireplace with stone hearth and wooden mantle over, three radiators, stairs to galleried studio and opening to kitchen.

# **KITCHEN**

Window and double glazed Velux window to rear. Refitted with a range of both floor and wall mounted units with work surface over, stainless steel sink with mixer tap, built in oven and hob with extractor fan over, integrated dishwasher, washing machine, fridge and freezer, part tiled walls, recessed spotlighting.

# **GALLERIED STUDY**

Two double glazed Velux windows to front. Range of eaves storage cupboards, two radiators.

# **GARAGE**

Located directly to the front of the property with up and over door and storage over. Further parking area for residents.