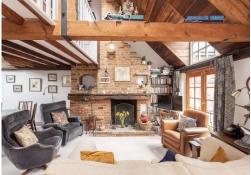

# SITTING ROOM/DINING ROOM

A wonderful open plan living space with a wealth of exposed beams and brickwork. Double glazed arched window to front and glazed double doors to a Juliette balcony, further double glazed Velux windows to front and rear. Brick fireplace with stone hearth and wooden mantle over, three radiators, stairs to galleried studio and opening to kitchen.