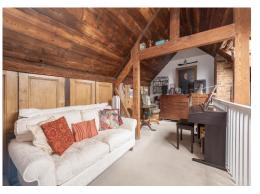

# SITTING ROOM/DINING ROOM

A wonderful open plan living space with a wealth of exposed beams and brickwork. Double glazed arched window to front and glazed double doors to a Juliette balcony, further double glazed Velux windows to front and rear. Brick fireplace with stone hearth and wooden mantle over, three radiators, stairs to galleried studio and opening to kitchen.

# **GALLERIED STUDY**

Two double glazed Velux windows to front. Range of eaves storage cupboards, two radiators.