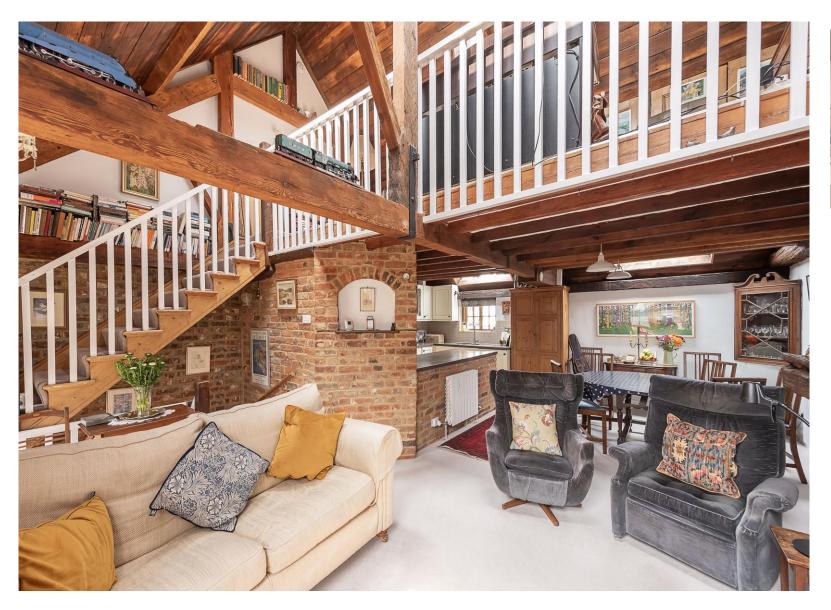

# SITTING ROOM/DINING ROOM

A wonderful open plan living space with a wealth of exposed beams and brickwork. Double glazed arched window to front and glazed double doors to a Juliette balcony, further double glazed Velux windows to front and rear. Brick fireplace with stone hearth and wooden mantle over, three radiators, stairs to galleried studio and opening to kitchen.

# **KITCHEN**

Window and double glazed Velux window to rear. Refitted with a range of both floor and wall mounted units with work surface over, stainless steel sink with mixer tap, built in oven and hob with extractor fan over, integrated dishwasher, washing machine, fridge and freezer, part tiled walls, recessed spotlighting.

# **GALLERIED STUDY**

Two double glazed Velux windows to front. Range of eaves storage cupboards, two radiators.