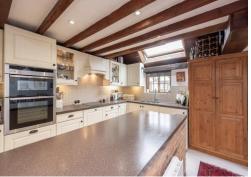

# **KITCHEN**

Window and double glazed Velux window to rear. Refitted with a range of both floor and wall mounted units with work surface over, stainless steel sink with mixer tap, built in oven and hob with extractor fan over, integrated dishwasher, washing machine, fridge and freezer, part tiled walls, recessed spotlighting.