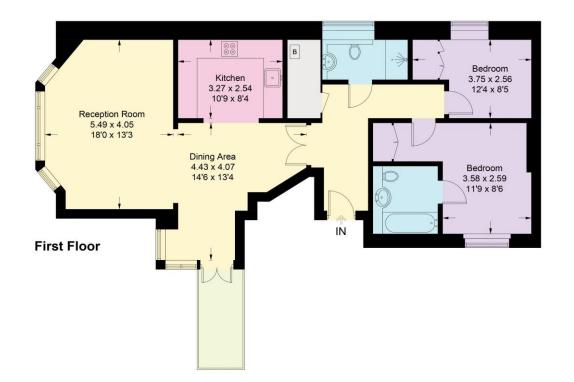

## **Property Description**

ENTRANCE

Door to:

**ENTRANCE HALL** Radiator, storage cupboard housing wall-mounted electric heater.

#### CLOAKROOM

Double glazed frosted window to side aspect. Low level WC, tiled shower cubicle, wash hand basin, under floor heating.

**LOUNGE** Bay window to front aspect. Feature fireplace, radiator.

#### **DINING ROOM**

Door to balcony. Two radiators, opening to lounge and kitchen.

#### KITCHEN

Fitted with a range of wall-mounted and floor standing units with work surface over, one and a half bowl stainless steel sink unit with mixer tap over, integrated dishwasher, integrated fridge freezer, built-in oven and hob with extractor fan over, integrated washing machine.

#### **BEDROOM ONE**

Double glazed window to side aspect. Two radiators, door to:

#### **EN-SUITE**

Panelled bath with shower over, low level WC, wash hand basin, heated towel rail, tiled floor.

**BEDROOM TWO** Double glazed window to side aspect. Built-in wardrobe, radiator.