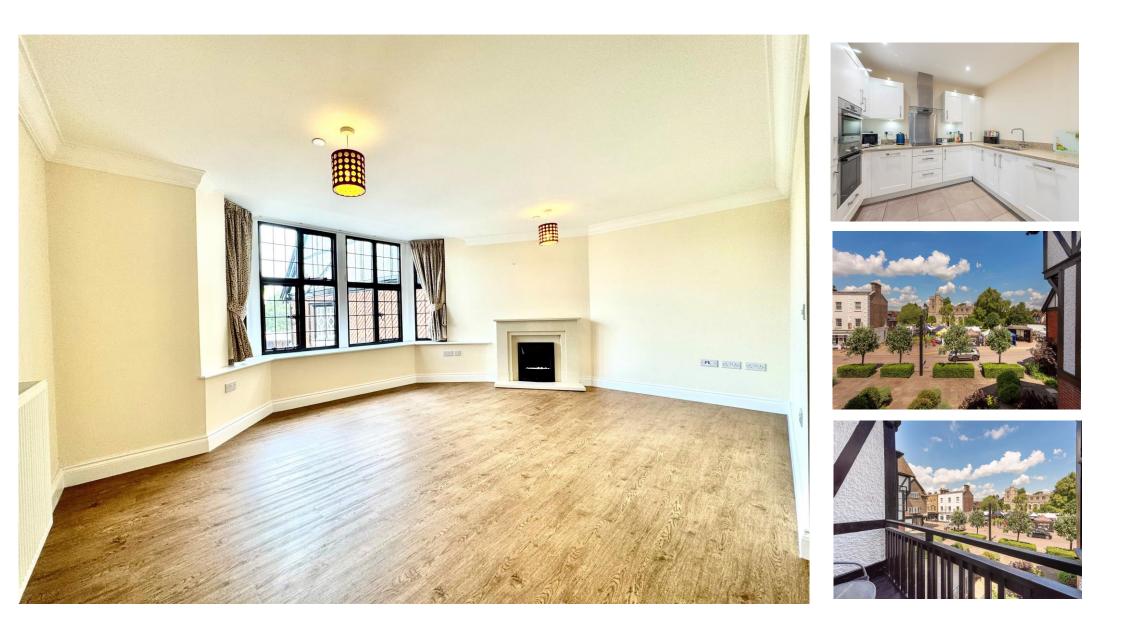

# Guide Price £649,500

Located in the prestigious Rose & Crown development in the heart of Tring High Street overlooking directly onto Tring Church this immaculately presented first floor retirement apartment with lift access is welcomed to the market with no upper chain and offers spacious accommodation including an open plan living/dining room with balcony, modern kitchen, en-suite bathroom to main bedroom, separate shower room and two double bedrooms.

#### CLOAKROOM

Double glazed frosted window to side aspect. Low level WC, tiled shower cubicle, wash hand basin, under floor heating.

**LOUNGE** Bay window to front aspect. Feature fireplace, radiator.

#### **DINING ROOM**

Door to balcony. Two radiators, opening to lounge and kitchen.

#### KITCHEN

Fitted with a range of wall-mounted and floor standing units with work surface over, one and a half bowl stainless steel sink unit with mixer tap over, integrated dishwasher, integrated fridge freezer, built-in oven and hob with extractor fan over, integrated washing machine.