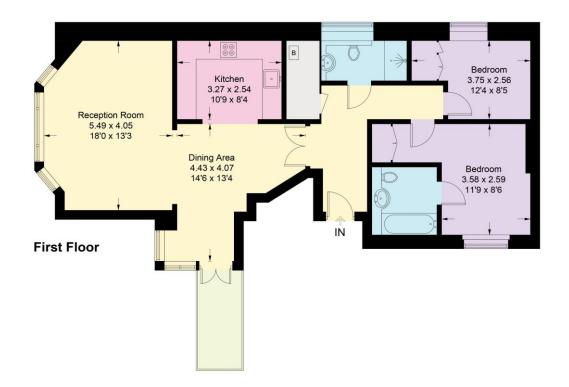

## **Property Description**

ENTRANCE

Door to:

**ENTRANCE HALL** Radiator, storage cupboard housing wall-mounted electric heater.

#### CLOAKROOM

Double glazed frosted window to side aspect. Low level WC, tiled shower cubicle, wash hand basin, under floor heating.

**LOUNGE** Bay window to front aspect. Feature fireplace, radiator.

#### **DINING ROOM**

Door to balcony. Two radiators, opening to lounge and kitchen.

#### KITCHEN

Fitted with a range of wall-mounted and floor standing units with work surface over, one and a half bowl stainless steel sink unit with mixer tap over, integrated dishwasher, integrated fridge freezer, built-in oven and hob with extractor fan over, integrated washing machine.

#### **BEDROOM ONE**

Double glazed window to side aspect. Two radiators, door to:

#### **EN-SUITE**

Panelled bath with shower over, low level WC, wash hand basin, heated towel rail, tiled floor.

**BEDROOM TWO** Double glazed window to side aspect. Built-in wardrobe, radiator.