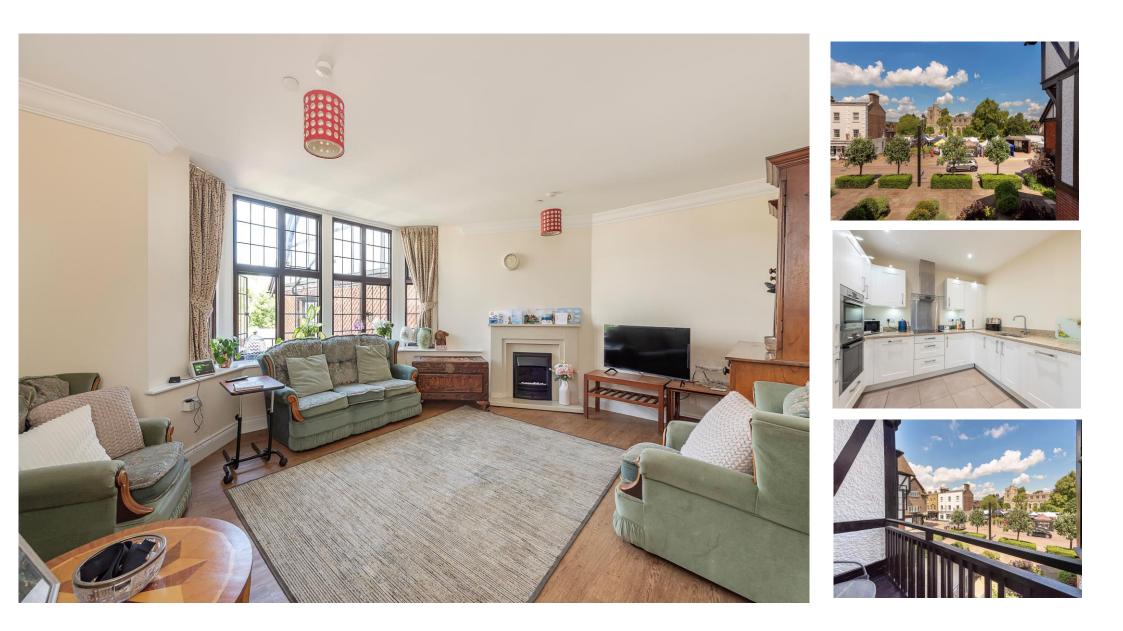

# Guide Price £665,000

Located in the prestigious Rose & Crown development in the heart of Tring High Street overlooking directly onto Tring Church this immaculately presented first floor retirement apartment with lift access is welcomed to the market with no upper chain and offers spacious accommodation including an open plan living/dining room with balcony, modern kitchen, en-suite bathroom to main bedroom, separate shower room and two double bedrooms.

#### CLOAKROOM

Double glazed frosted window to side aspect. Low level WC, tiled shower cubicle, wash hand basin, under floor heating.

**LOUNGE** Bay window to front aspect. Feature fireplace, radiator.

#### KITCHEN

Fitted with a range of wall-mounted and floor standing units with work surface over, one and a half bowl stainless steel sink unit with mixer tap over, integrated dishwasher, integrated fridge freezer, built-in oven and hob with extractor fan over, integrated washing machine.