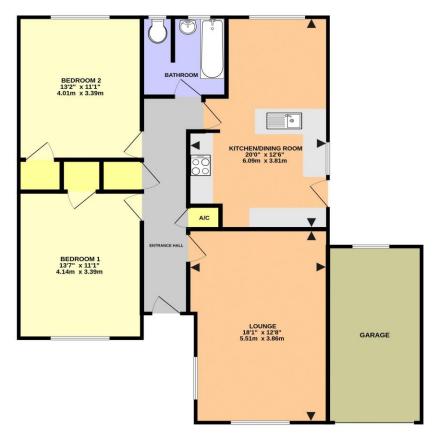

## **ENTRANCE**

Double glazed door to:

# **ENTRANCE HALL**

Radiator, access to loft space, airing cupboard housing hot water cylinder, further built-in cupboard.

## LOUNGE

Double glazed window to front aspect. Radiator.

# KITCHEN/DINING ROOM

Double glazed window to rear aspect, double glazed window and door to side. Fitted with a range of base and eye level units with work surface over, single drainer stainless steel sink unit with mixer tap, built-in hob, integrated fridge and freezer, plumbing for automatic washing machine, floor standing gas boiler.

## **BEDROOM ONE**

Double glazed window to front aspect. Built-in cupboard, radiator.

# **BEDROOM TWO**

Double glazed window to rear aspect. Built-in cupboard, radiator.

## **BATHROOM**

Double glazed window. Comprising panelled bath, pedestal wash hand basin, low level WC, tiled walls, radiator.

# **GARAGE**

Garage with up and over door, power and lighting.

TOTAL FLOOR AREA: 1037 sq.ft. (96.3 sq.m.) approx.

No accuracy to this image, text or measurements is guaranteed

Made with Metropix ©2024

WWW.EPC4U.COM

MONEY LAUNDERING REGULATIONS 2017 intending purchasers will be asked to produce identification and proof of financial status when an offer is received. We would ask for your co-operation in order that there will be no delay in agreeing the sale.