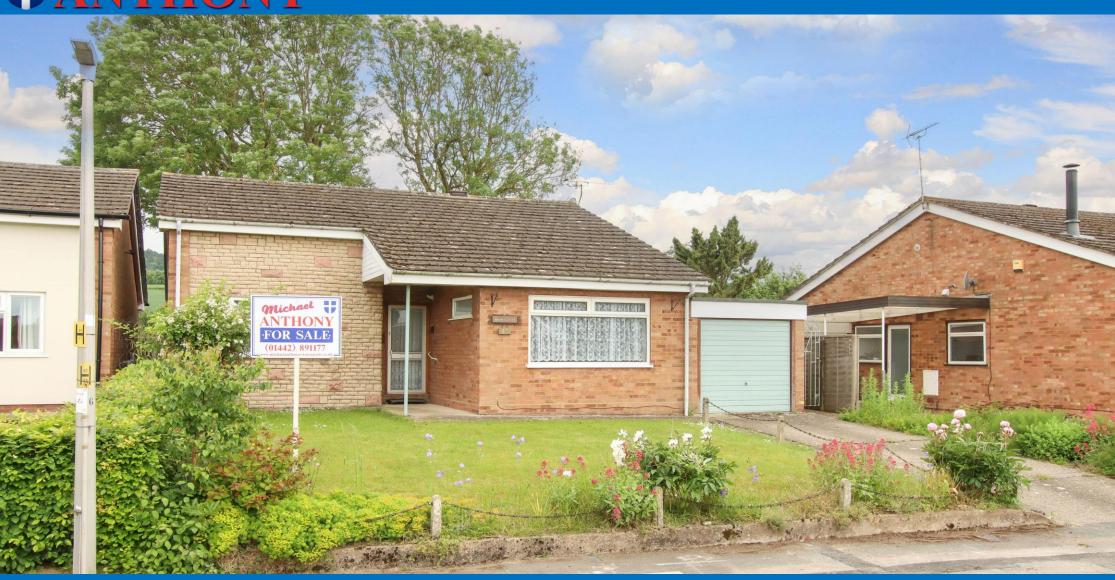

£550,000

Situated in a wonderful location backing onto the Wendover arm of the Grand Union Canal with the Chiltern Hills beyond this spacious two bedroom detached bungalow offers a good sized lounge, open plan kitchen/dining room, two double bedrooms, bathroom, gardens to front and rear, garage and driveway parking and the added benefit of no onward chain.

## **FRONT GARDEN**

Mainly laid to lawn with driveway to garage and path to front door.