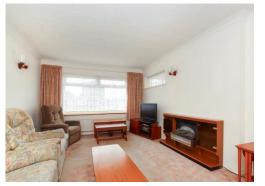

£550,000

Situated in a wonderful location backing onto the Wendover arm of the Grand Union Canal with the Chiltern Hills beyond this spacious two bedroom detached bungalow offers a good sized lounge, open plan kitchen/dining room, two double bedrooms, bathroom, gardens to front and rear, garage and driveway parking and the added benefit of no onward chain.

# **Property Description**

## **ENTRANCE**

Double glazed door to:

# **ENTRANCE HALL**

Radiator, access to loft space, airing cupboard housing hot water cylinder, further built-in cupboard.

## LOUNGE

Double glazed window to front aspect. Radiator.

# KITCHEN/DINING ROOM

Double glazed window to rear aspect, double glazed window and door to side. Fitted with a range of base and eye level units with work surface over, single drain