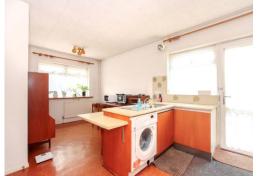

# KITCHEN/DINING ROOM

Double glazed window to rear aspect, double glazed window and door to side. Fitted with a range of base and eye level units with work surface over, single drainer stainless steel sink unit with mixer tap, built-in hob, integrated fridge and freezer, plumbing for automatic washing machine, floor standing gas boiler.