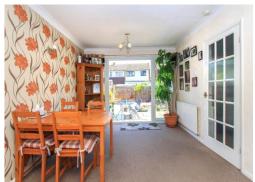

# **LOUNGE/DINING ROOM**

Double glazed double doors to rear aspect, window to front aspect. Two radiators.