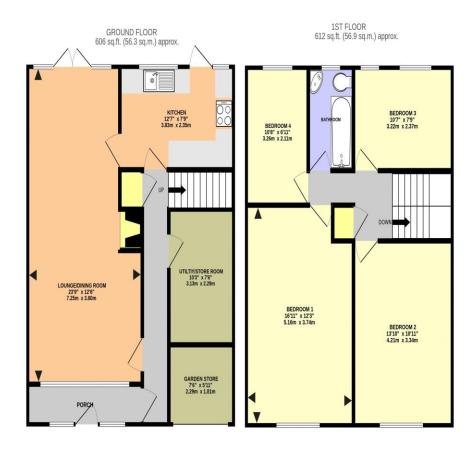

#### **ENTRANCE**

Door to:

## **ENTRANCE HALL**

Radiator, doors to utility, lounge and kitchen, stairs rising to first floor, storage cupboard.

# **LOUNGE/DINING ROOM**

Double glazed double doors to rear aspect, window to front aspect. Two radiators.

#### **KITCHEN**

Double glazed window to rear aspect, French door to rear aspect. Fitted with a range of wall-mounted and base units with work surface over, single drainer stainless steel sink unit with mixer tap over, plumbing for washing machine, space for cooker, space for under counter fridge.

#### UTILITY

Space for tumble dryer, space for fridge freezer, wall-mounted gas combi boiler.

#### **LANDING**

Storage cupboard, access to loft space.

#### **BEDROOM ONE**

Window to front aspect. Radiator.

#### **BEDROOM TWO**

Window to front aspect. Radiator.

### **BEDROOM THREE**

Window to rear aspect. Radiator.

## **BEDROOM FOUR**

Window to rear aspect. Radiator.

#### **BATHROOM**

Double glazed frosted window to rear aspect. Panelled bath with shower over, low level WC, wash hand basin, heated towel rail.

TOTAL FLOOR AREA: 1218 sq.ft. (113.2 sq.m.) approx.

No accuracy to this image, text or measurements is guaranteed

Made with Metropix 6/2023

MONEY LAUNDERING REGULATIONS 2017 intending purchasers will be asked to produce identification and proof of financial status when an offer is received. We would ask for your co-operation in order that there will be no delay in agreeing the sale.