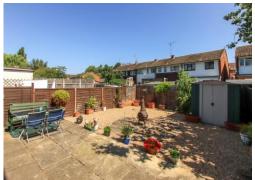

## **REAR GARDEN**

Patio area, gravel area, shed, side access, outside tap.

Very energy efficient - lower running costs

(92+) A

(81-91) B

(69-80) C

(55-68) D

(39-54) E