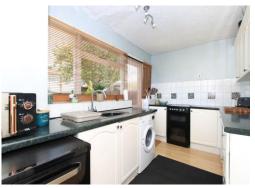

#### **KITCHEN**

Double glazed window to rear aspect, French door to rear aspect. Fitted with a range of wall-mounted and base units with work surface over, single drainer stainless steel sink unit with mixer tap over, plumbing for washing machine, space for cooker, space for under counter fridge.