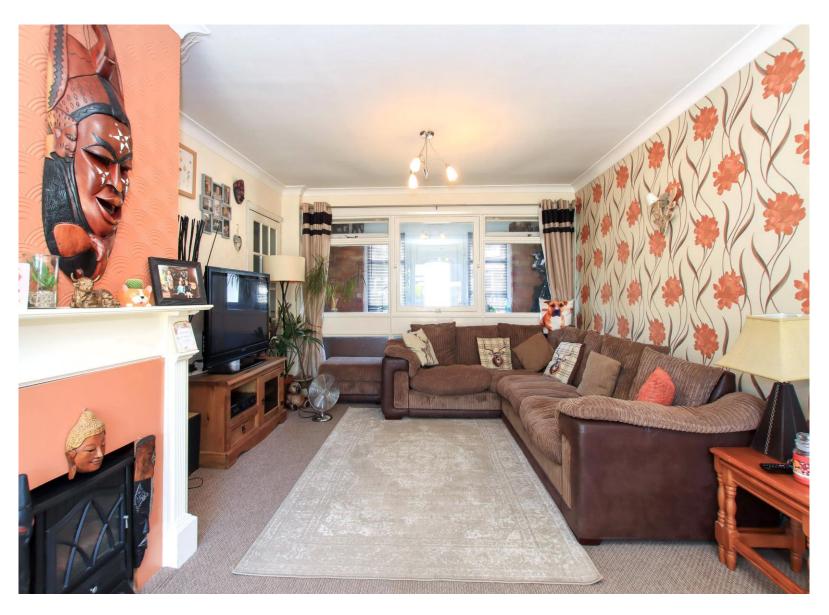

# **LOUNGE/DINING ROOM**

Double glazed double doors to rear aspect, window to front aspect. Two radiators.