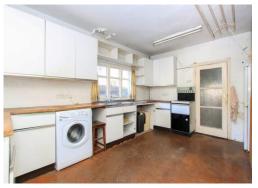

# KITCHEN/BREAKFAST ROOM

Glazed window to both sides, glazed window to rear, range of floor and wall mounted units, two bowl stainless steel sink with mixer tap, pluming for washing machine, space for cooker, space for fridge freezer.