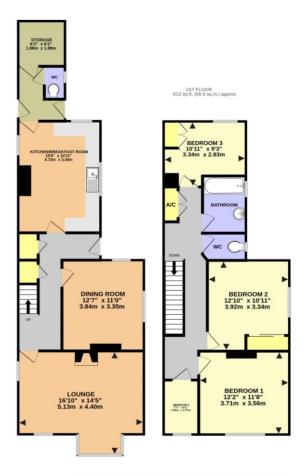

# **ENTRANCE HALL**

Stairs raising to first floor, Under-stairs storage cupboard, storage cupboard, door to side and radiator.

# KITCHEN/BREAKFAST ROOM

Glazed window to both sides, glazed window to rear, range of floor and wall mounted units, two bowl stainless steel sink with mixer tap, pluming for washing machine, space for cooker, space for fridge freezer.

#### **REAR LOBBY**

Door to kitchen, door to both sides, door to w.c.

# **CLOAKROOM**

Glazed window to side, Low level W.C., door to storage.

### **DINING ROOM**

Glazed window to rear and side, radiator.

#### LOUNGE

Glazed bay window and glazed window to front, glazed window to rear, feature fire place with wood burner, two radiators.

#### **LANDING**

Storage cupboard, two radiators.

#### **BEDROOM ONE**

Glazed window to front, radiator.

#### **BEDROOM TWO**

Glazed window to side, radiator.

#### **BEDROOM THREE**

Glazed window to rear, radiator.

#### **STUDY**

Glazed window to rear.

#### **BATHROOM**

Glazed window to side, panelled bath with mixer tap, pedestal wash hand basin, radiator. W.C. - Glazed window to side, low level w.c and access to loft space.

# **FRONT GARDEN**

Flower and shrub beds with driveway parking.

GROUND FLOOR 708 sq.ft. (65.8 sq.m.) approx.

MARSWORTH ROAD, PITSTONE LU7 9AT (PRODUCED FOR MICHAEL ANTHONY)

TOTAL FLOOR AREA: 1321 sq.ft. (122.7 sq.m.) approx.