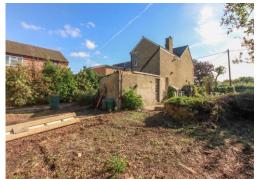

#### **REAR GARDEN**

Mainly laid to lawn with flower and shrub bushes and patio area.

# **FRONT GARDEN**

Flower and shrub beds with driveway parking.

GROUND FLOOR 708 sq.ft. (65.8 sq.m.) approx.

MARSWORTH ROAD, PITSTONE LU7 9AT (PRODUCED FOR MICHAEL ANTHONY)

TOTAL FLOOR AREA: 1321 sq.ft. (122.7 sq.m.) approx.