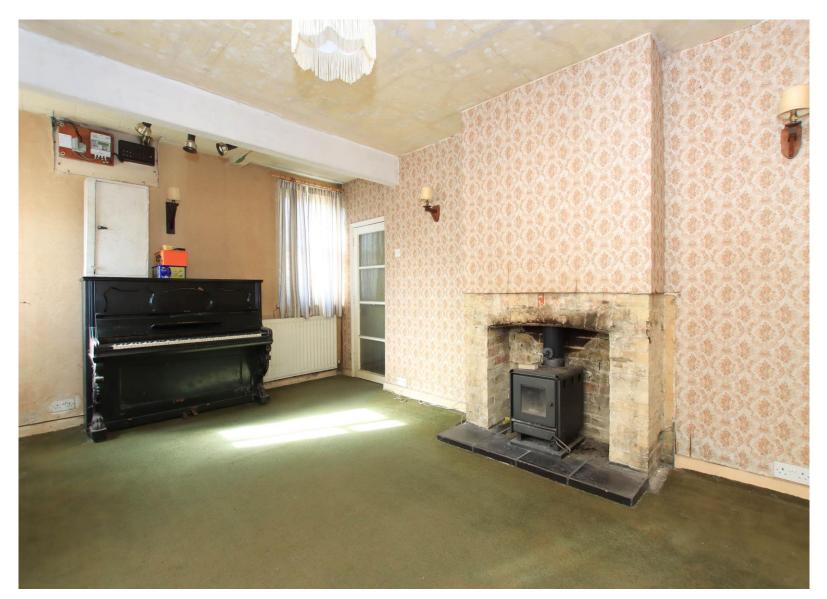

#### LOUNGE

Glazed bay window and glazed window to front, glazed window to rear, feature fire place with wood burner, two radiators.