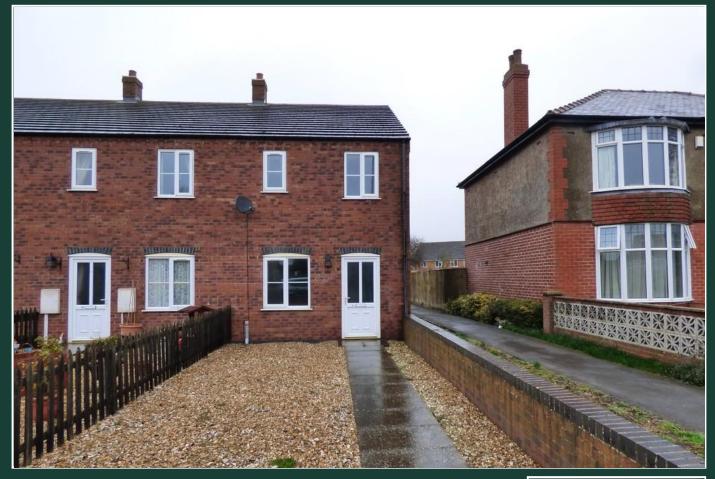

## Willingham Road, Market Rasen LN8 3DX

## End Terraced House £620 pcm

- END TERRACED HOUSE
- TWO BEDROOMS
- SITTING ROOM & DINING KITCHEN
- IDEAL LOCATION FOR TOWN CENTRE AND STATION
- SECURITY DEPOSIT £715; HOLDING DEPOSIT £143
- COUNCIL TAX BAND A

A modern, two bedroom end terraced house situated close to the centre of Market Rasen. It benefits from a gas central heating system and uPVC double glazing and comprises sitting room, dining kitchen, cloakroom (w.c., basin), two bedrooms and bathroom (bath with shower over, basin, w.c.). Gardens to front and rear. EER C74.