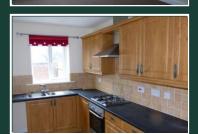

A modern, two bedroom end terraced house situated close to the centre of Market Rasen. It benefits from a gas central heating system and uPVC double glazing and comprises sitting room, dining kitchen, cloakroom (w.c., basin), two bedrooms and bathroom (bath with shower over, basin, w.c.). Gardens to front and rear. EER C74.