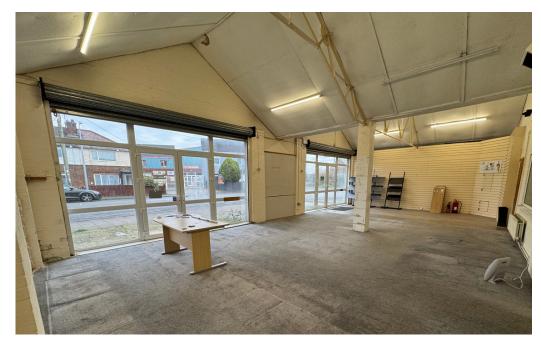

## Accommodation

Showroom (12.8m x 6.3m)
Storage Room (12m x 5.1m)
Office (6.1m x 3.6m)
Storage Room (5.9m x 3.7m)
Kitchen (3.3m x 2.6m)
Storage Room / Office (2.9m x 2.55m)
W/C

Total Area 2518 sqft or 234sqm (VOA)