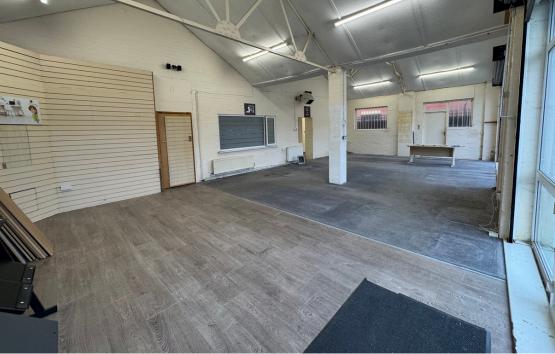

## Accommodation

Showroom (12.8m x 6.3m)
Storage Room (12m x 5.1m)
Office (6.1m x 3.6m)
Storage Room (5.9m x 3.7m)
Kitchen (3.3m x 2.6m)
Storage Room / Office (2.9m x 2.55m)
W/C

Total Area 2518 sqft or 234sqm (VOA)