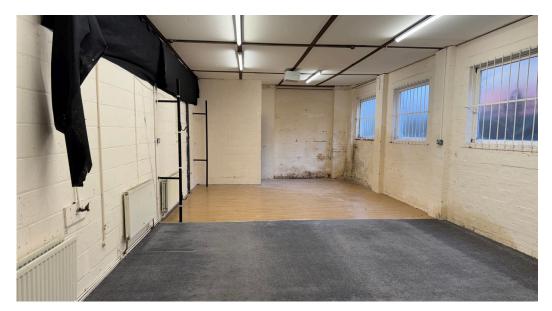

## Accommodation

Showroom (12.8m x 6.3m)
Storage Room (12m x 5.1m)
Office (6.1m x 3.6m)
Storage Room (5.9m x 3.7m)
Kitchen (3.3m x 2.6m)
Storage Room / Office (2.9m x 2.55m)
W/C

Total Area 2518 sqft or 234sqm (VOA)