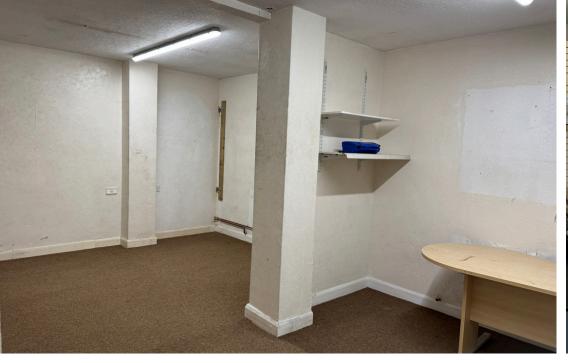

## Accommodation

Showroom (12.8m x 6.3m)
Storage Room (12m x 5.1m)
Office (6.1m x 3.6m)
Storage Room (5.9m x 3.7m)
Kitchen (3.3m x 2.6m)
Storage Room / Office (2.9m x 2.55m)
W/C

Total Area 2518 sqft or 234sqm (VOA)