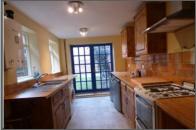

## **Mid Terraced House**

- Reception room with bay window
- Second reception/ Diner
- Fitted Kitchen with French doors
- Two double bedrooms
- Bathroom with shower

We are pleased to offer this period mid terraced town house within walking distance of the local amenities. The property offers accommodation comprising; Reception room with bay window, dining room/second reception room, fitted kitchen with French doors leading to the rear garden. Spacious landing serving the two double bedrooms and bathroom to the rear. Gas central heating. A pet may be considered. CT band 'A'. EER 43. £40pp application fee (other fees may apply). Available now