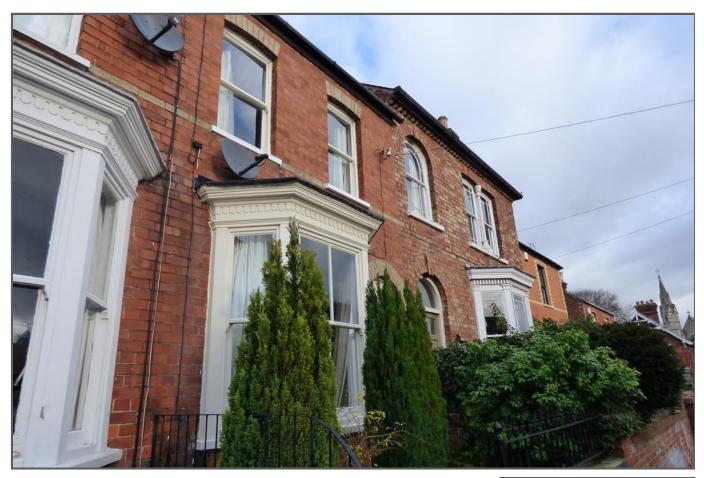

## St. Michaels Road, Louth, LN11 9DA £595 pcm

## **Mid Terraced House**

- Reception room with bay window
- Second reception/ Diner
- Fitted Kitchen with French doors
- Two double bedrooms
- Bathroom with shower

We are pleased to offer this period mid terraced town house within walking distance of the local amenities. The property offers accommodation comprising; Reception room with bay window, dining room/second reception room, fitted kitchen with French doors leading to the rear garden. Spacious landing serving the two double bedrooms and bathroom to the rear. Gas central heating. A pet may be considered. CT band 'A'. EER 43. £40pp application fee (other fees may apply). Available now