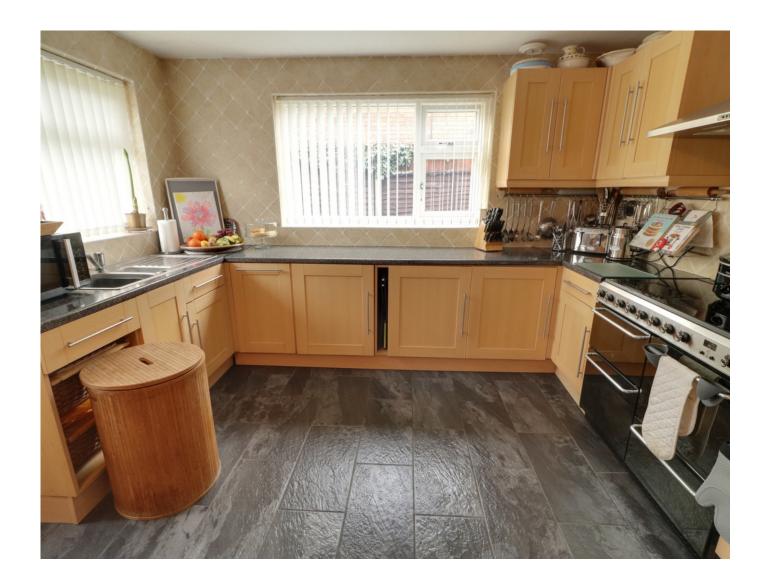

#### Kitchen 18'0" x 11'0" (5.49m x 3.35m)

Kitchen area with appliance space, dining area and door access to rear garden.