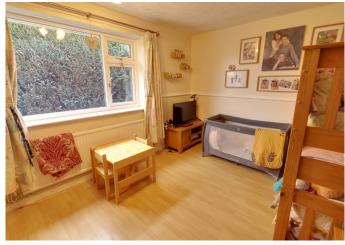

### Bedroom Four 12'0" x 7'0" (3.66m x 2.13m)

Double bedroom with radiator and window looking onto front of property.