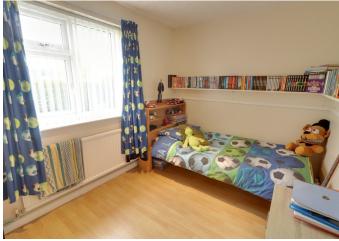

# Bedroom Two 12'0" x 10'0" (3.66m x 3.05m)

Double bedroom with window looking onto front aspect.