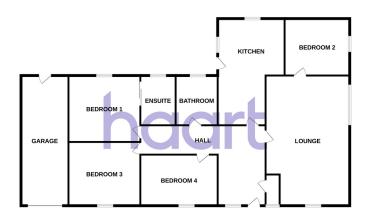

# haart

**GROUND FLOOR** 

Whilst every altempt has been made to ensure the accuracy of the floorplan contained here, measurement of does, windows, rooms and any other items are approximate and no responsibility is taken for any error, ornisotion or initia-basterner. This plan is to illustrate purposes only and floated to used as such by any prospective purchaser. The services, systems and appliances shown have not been lested and no guarante as to test independent of the control of the co

### Living Room 22'0" x 15'0" (6.71m x 4.57m)

Living area with windows looking around garden. Accessed from hallway. generous living space enough for dining room.

Bedroom Three 11'0" x 10'0" (3.35m x 3.05m)

Double bedroom just off living area with window to side of property.

#### Kitchen 18'0" x 11'0" (5.49m x 3.35m)

Kitchen area with appliance space, dining area and door access to rear garden.

### **Family Bathroom**

Bathtub shower with toilet and sink.

### Bedroom Four 12'0" x 7'0" (3.66m x 2.13m)

Double bedroom with radiator and window looking onto front of property.

# Bedroom Two 12'0" x 10'0" (3.66m x 3.05m)

Double bedroom with window looking onto front aspect.

# Master Bedroom 12'0" x 11'0" (3.66m x 3.35m)

Double bedroom. Benefits from radiators, electrical points and window to rear garden. also has access to en-suite

#### **Ensuite**

En-suite off master. Toilet, sink and free standing shower.