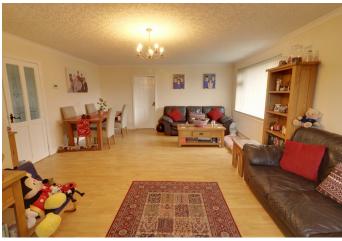

### Living Room 22'0" x 15'0" (6.71m x 4.57m)

Living area with windows looking around garden. Accessed from hallway. generous living space enough for dining room.

Bedroom Three 11'0" x 10'0" (3.35m x 3.05m)