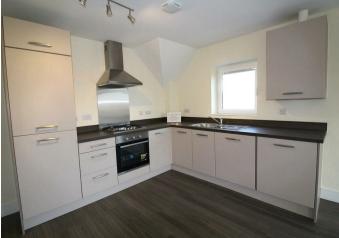

## 2 Bedroom Flat located in Rugby

\*\*VIRTUAL VIEWING AVAILABLE\*\*......TWO BEDROOM TOP FLOOR CORNER APARTMENT......built in 2017 by St Modwen. Within walking distance to the Train Station, nearby Elliott Fields Retail Park and Rugby Town Center. The accommodation benefits from a dual aspect window view, entrance hall, open plan lounge & kitchen, two double bedrooms with an en-suite to the main bed & family bathroom. Fitted appliances in the kitchen, including, oven & hob, washer/dryer, dishwasher & fridge/freezer. Allocated parking for one vehicle. Available Now. Gas Central Heating & Double Glazing. EPC Grade B. Council Tax Band B. Available Now.