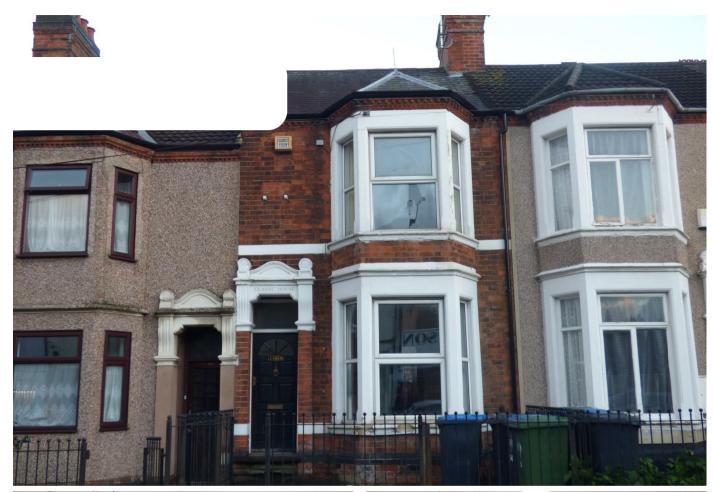

## 144 RAILWAY TERRACE, RUGBY, WARWICKSHIRE, CV21 3HN

## **3 Bedroom House - Terraced located** in Warwickshire

\*\*VIRTUAL VIEWING AVAILABLE\*\*.....THREE BEDROOM BAY FRONTED TERRACE.....Located close to the town centre and train station, this three bedroom property comprises: Lounge, separate diner, breakfast room, kitchen with cooker and large utility room. Upstairs comprises of three double bedrooms & modern bathroom. Garden to the rear. Street parking available. Unfurnished. Available 30th July 2024. EPC rating D. Call us on 01788 820028