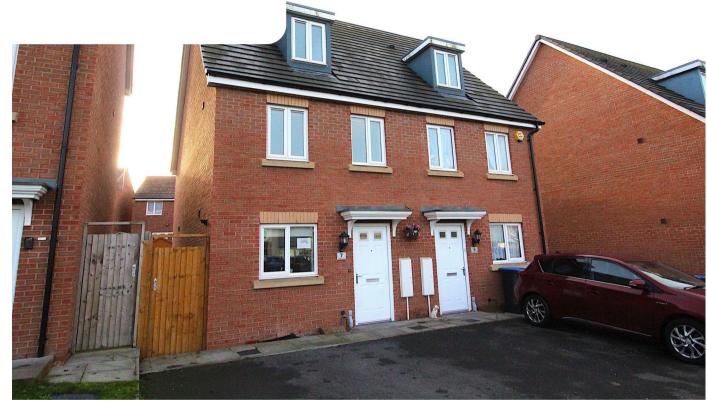

## 7 CURIOSITY CLOSE, RUGBY, WARWICKSHIRE, CV21 1FX

**PCM** 

£1,350

### **FEATURES**

- THREE BEDROOM TOWN HOUSE
- · DOWNSTAIRS WC
- FNCLOSED REAR GARDEN
- COUNCIL TAX BAND D

- FITTED KITCHEN
- EN-SUITE TO MAIN BEDROOM
- OFF ROAD PARKING
- · EPC GRADE B

# 3 Bedroom House - Semi-Detached located in Warwickshire

\*\*MODERN THREE BEDROOM\*\*...\*\*VIDEO VIEWING AVAILABLE\*\*....this is a stunning three bed property set over three floors. From the entrance hall the property flows nicely into the kitchen dining room and to the living room at the rear of the property with french doors that open to the enclosed rear garden. The kitchen comes with integrated appliances including, oven and hob, fridge/freezer, dishwasher and washer dryer. A downstairs wc completes the ground floor. To the first floor is one double bedroom, a single bedroom and family bathroom. On the top floor is the main bedroom with built in wardrobes and a sizeable en-suite. Outside is parking for two cars and an enclosed garden. Within easy reach of Rugby Train Station, Town Centre and nearby Retail Park. Available Mid July. EPC Grade B.