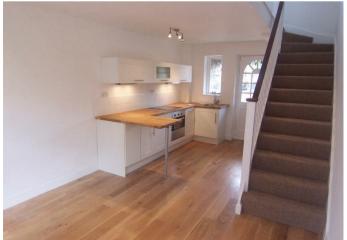

## 1 Bedroom House - Terraced located in

\*\*ONE BEDROOM PROPERTY\*\*Located in the north of Rugby this mews property is presented unfurnished. The accommodation comprises: open plan living room / fully fitted modern kitchen with oak flooring. Bathroom with shower over the bath and double bedroom. Off road parking space. Quiet cul-de-sac location. Close to motorway networks M6 and M1 and A14. Lovely decor. Available 10th June. Epc Rating E