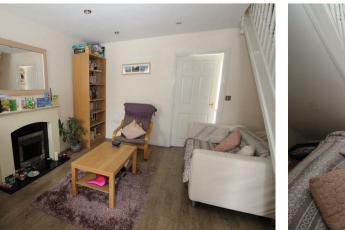

Upon entering, you are welcomed into a well-appointed reception room that offers a warm and inviting atmosphere, ideal for relaxation or entertaining guests. The fitted kitchen/diner is a standout feature, providing a practical space for cooking and dining, making it the heart of the home. Additionally, the guest cloakroom adds a touch of convenience for visitors.