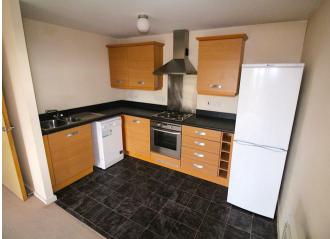

## 2 Bedroom Flat located in Rugby

\*\*VIRTUAL VIEWING AVAILABLE\*\* SECOND FLOOR TWO BEDROOM.....unfurnished apartment. Comprises: Light and airy open plan living room / kitchen with appliances & a juliet balcony. Master bedroom with wardrobes. Jack and Jill bathroom with shower. Security intercom, Parking for one car. Close to M6, M1 and A5. Available 12th May. EPC Grade C.