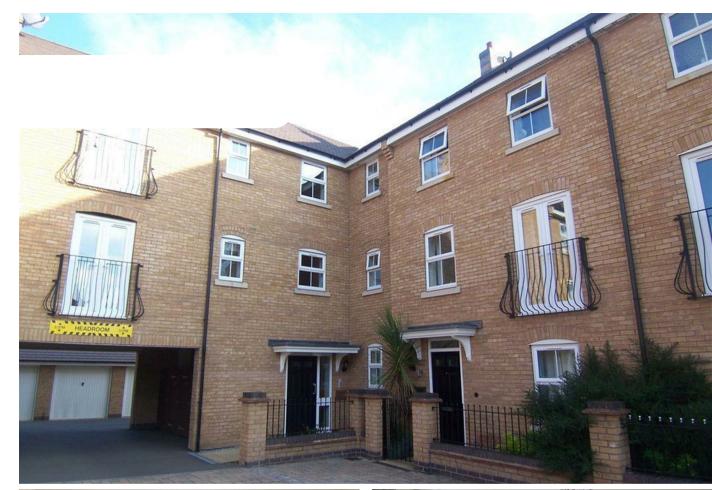

Flat

75 LONGSTORK ROAD, COTON MEADOWS, RUGBY, WARWICKSHIRE, CV23 0GB

## 2 Bedroom Flat located in Rugby

\*\*VIRTUAL VIEWING AVAILABLE\*\* SECOND FLOOR TWO BEDROOM.....unfurnished apartment. Comprises: Light and airy open plan living room / kitchen with appliances & a juliet balcony. Master bedroom with wardrobes. Jack and Jill bathroom with shower. Security intercom, Parking for one car. Close to M6, M1 and A5. Available 12th May. EPC Grade C.