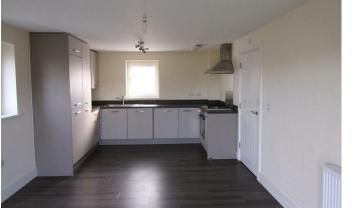

## 2 Bedroom Flat located in Rugby

TWO BEDROOM MODERN APARTMENT......this unit is located on the first floor and has an open plan kitchen/lounge with integrated appliances including fridge/freezer, washing machine, dishwasher, oven and hob, two double bedrooms with built in wardrobe and ensuite to main bedroom. Bathroom with shower over bath, allocated parking for one car. Open House Viewings Tuesday 29th April 3.30 - 5.00pm. Appointment only. Available Now. Council Tax Band B. EPC Grade B. Damage Deposit £675.