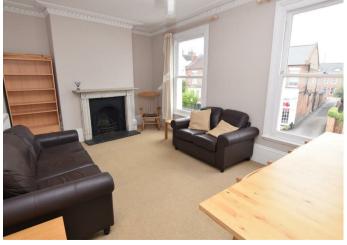

The property comprises in brief: Entrance hallway with stairs providing access to the accommodation. To the first floor: Fitted kitchen, utility area, shower room, bedroom and lounge/diner. To the second floor: two further bedrooms and bathroom. Outside: On street permit parking permits can be purchased from Warwick District Council. The property is offered Part Furnished. Energy Rating D. Council Tax Band A. Viewing a must.