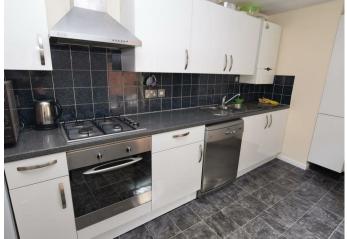

The property comprises in brief: Entrance hallway with stairs providing access to the accommodation. To the first floor: Fitted kitchen, utility area, shower room, bedroom and lounge/diner. To the second floor: two further bedrooms and bathroom. Outside: On street permit parking permits can be purchased from Warwick District Council. The property is offered Part Furnished. Energy Rating D. Council Tax Band A. Viewing a must.