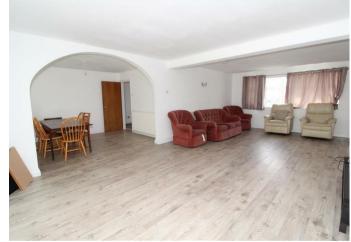

In brief the accommodation comprises to the ground floor: Entrance hall, cloak room, larger than average lounge with archway to a dining area, fitted kitchen, utility room and two bedrooms. To the first floor: five bedrooms, bathroom and shower room. Outside to the rear is beautiful garden. To the front is a driveway providing ample off road parking and direct access to the garage that has been converted to bicycle storage.