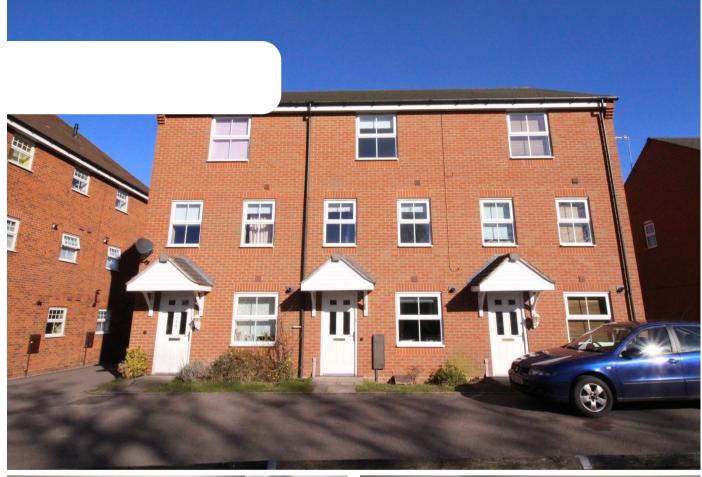

## 157 HILLMORTON ROAD, RUGBY, WARWICKSHIRE, CV22 5AS

£1,200

## 4 Bedroom House - Terraced located in Warwickshire

FOUR BEDROOM, THREE STOREY TOWNHOUSE......immaculately presented and superb location, set back off the Hillmorton Road. Kitchen, lounge, downstairs w.c., 2 bedrooms on second floor. To the third floor is the master bedroom with ensuite and another double bedroom. Outside is an enclosed rear garden and parking for two cars. Available end of October. EPC Grade B.