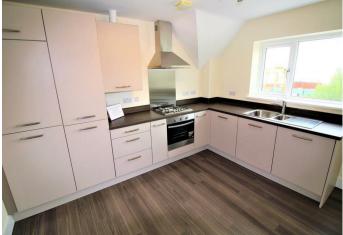

### **1 Bedroom Flat located in Rugby**

\*\*VIRTUAL VIEWING AVAILABLE\*\* MODERN ONE BEDROOM APARTMENT......built by St Modwen homes in 2017 available immediately. It is 500sq ft and consist of entrance hall, open plan lounge kitchen/diner double bedroom with built in wardrobe and family bathroom. The kitchen is fitted with white goods including fridge/freezer, washing machine, oven and hob & dishwasher Allocated parking for one car. This unit is on the top floor. Please call the Rugby Team to book your viewing 01788 820028. EPC Grade B. Council Tax Band B.