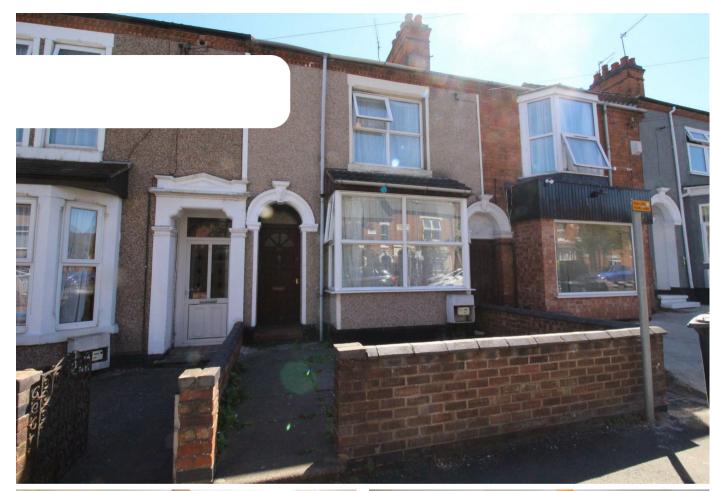

## 58 MURRAY ROAD, RUGBY, WARWICKSHIRE, CV21 3JW

## **3 Bedroom House - Terraced located** in Warwickshire

THREE BEDROOM TERRACE.....VIDEO VIEWING AVAILABLE.....situated on Murray Road on the outskirts of Rugby Town Centre. Walking distance of the Train Station and Town. This is a reasonable sized property comprising, entrance hall, open plan living room/dining room, kitchen with white goods, downstairs bathroom and cellar completes the ground floor. To the first floor is 3 double bedrooms. Outside in an enclosed rear garden. Street Parking available via permit. Available Mid July. EPC Grade D. Sorry, no sharers.