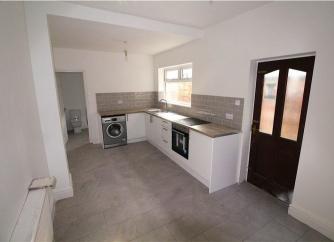

## FEATURES

- THREE BEDROOM TERRACE
- RECENTLY REFURBISHED
- NEW KITCHEN & BATHROOM
- STREET PARKING

- VIDEO VIEWING AVAILABLE
- OPEN PLAN LOUNGE DINER
- ENCLOSED REAR GARDEN
- TWO YEAR TENANCY PREFERRED

## **3 Bedroom House - Terraced located** in Warwickshire

\*\*GOOD SIZE THREE BED\*\*VIDEO VIEWING AVAILABLE\*\* Our Landlords have recently refurbished this Victorian Terrace property including new kitchen, bathroom, redecorating throughout and new flooring giving you a modern feel. Accommodation comprises: entrance hall, open plan lounge diner, spacious kitchen breakfast room. Downstairs bathroom with shower over bath. To the first floor is three double bedrooms. Outside is a rear garden. Parking on the street. EPC Grade D. Available Now. Two year let preferred. Call us on 01788 820028