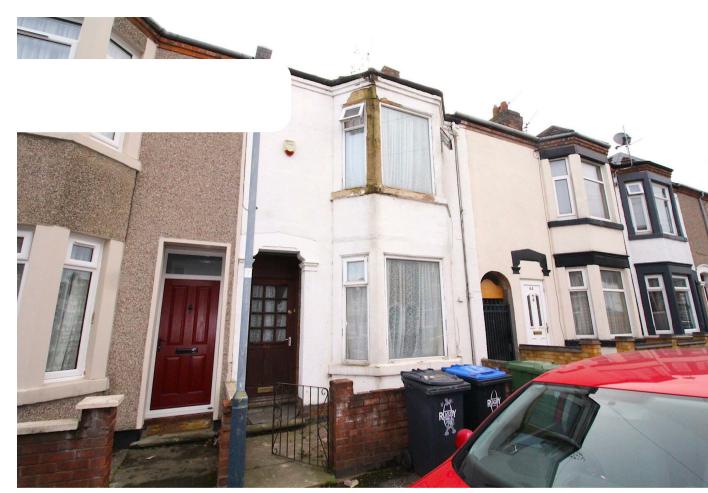

## 46 ROWLAND STREET, RUGBY, WARWICKSHIRE, CV21 2BW

## **3 Bedroom House - Terraced located** in Warwickshire

\*\*GOOD SIZE THREE BED\*\*VIDEO VIEWING AVAILABLE\*\* Our Landlords have recently refurbished this Victorian Terrace property including new kitchen, bathroom, redecorating throughout and new flooring giving you a modern feel. Accommodation comprises: entrance hall, open plan lounge diner, spacious kitchen breakfast room. Downstairs bathroom with shower over bath. To the first floor is three double bedrooms. Outside is a rear garden. Parking on the street. EPC Grade D. Available Now. Two year let preferred. Call us on 01788 820028