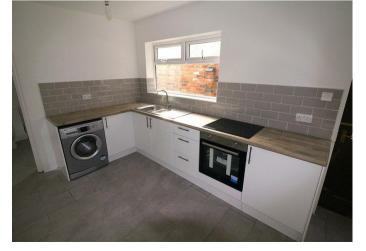

## FEATURES

- THREE BEDROOM TERRACE
- RECENTLY REFURBISHED
- NEW KITCHEN & BATHROOM
- STREET PARKING

- VIDEO VIEWING AVAILABLE
- OPEN PLAN LOUNGE DINER
- ENCLOSED REAR GARDEN
- TWO YEAR TENANCY PREFERRED

## **3 Bedroom House - Terraced located** in Warwickshire

\*\*GOOD SIZE THREE BED\*\*VIDEO VIEWING AVAILABLE\*\* Our Landlords have recently refurbished this Victorian Terrace property including new kitchen, bathroom, redecorating throughout and new flooring giving you a modern feel. Accommodation comprises: entrance hall, open plan lounge diner, spacious kitchen breakfast room. Downstairs bathroom with shower over bath. To the first floor is three double bedrooms. Outside is a rear garden. Parking on the street. EPC Grade D. Available Now. Two year let preferred. Call us on 01788 820028